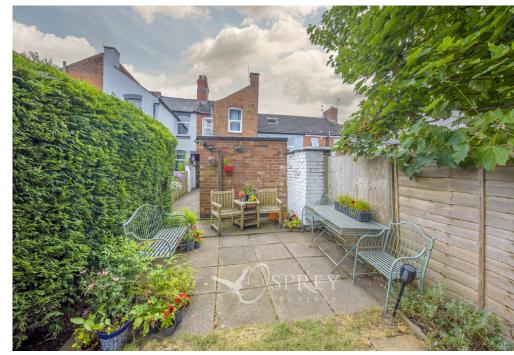

Upstairs there are three good-sized bedrooms, the master is double in size benefitting from built in storage. Bedroom two homes a double bed and bedroom three could equally home one too. The loft is partially boarded and could be developed further, as has been done by neighbours. Externally the property offers a good-sized rear garden with ample patio space for table and chairs, with flower borders, a lawn and a small vegetable patch. There is good storage in the sizeable brick storeroom, which has both light and power Access to the front from the rear is via a gated alleyway which is shared with the neighbouring property.