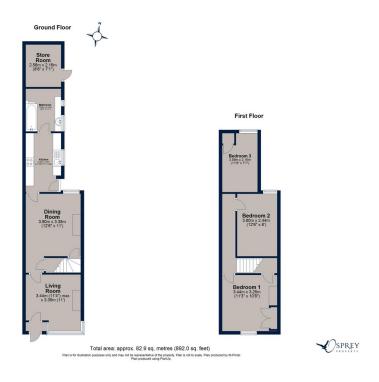

Clumber Street, Melton Mowbray
Offers Over £185,000

A three bedroomed mid-terraced home combining a wealth of character with a contemporary finish. An excellent opportunity for the first time buyer, downsizer or investor, situated conveniently for shops, strong schooling options and the town centre. A characterful three bedroomed home situated conveniently for Sainsbury's, 'The Welby' public house and the town centre, just off Nottingham Road within the northern westerly fringes of the town. The property accommodation is comprised of entrance hallway/porch, with space for shoe storage, which then leads to the living room - a homely space featuring a gas fireplace and bright bay window. The dining room is beautifully decorated and benefits from a window overlooking the garden and feature fireplace. There is a kitchen fitted with a range of appliances and modern base level units, plumbing for washing machine and dishwasher and space for a fridge. The family bathroom has a large bath with a shower and ample cupboard space.

Upstairs there are three good-sized bedrooms, the master is double in size benefitting from built in storage. Bedroom two homes a double bed and bedroom three could equally home one too. The loft is partially boarded and could be developed further, as has been done by neighbours. Externally the property offers a good-sized rear garden with ample patio space for table and chairs, with flower borders, a lawn and a small vegetable patch. There is good storage in the sizeable brick storeroom, which has both light and power Access to the front from the rear is via a gated alleyway which is shared with the neighbouring property.