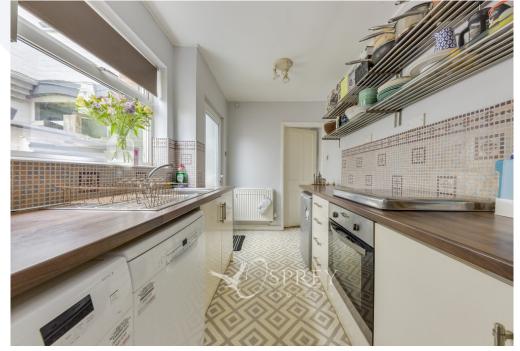

Clumber Street, Melton Mowbray
Offers Over £185,000

A three bedroomed mid-terraced home combining a wealth of character with a contemporary finish. An excellent opportunity for the first time buyer, downsizer or investor, situated conveniently for shops, strong schooling options and the town centre. A characterful three bedroomed home situated conveniently for Sainsbury's, 'The Welby' public house and the town centre, just off Nottingham Road within the northern westerly fringes of the town. The property accommodation is comprised of entrance hallway/porch, with space for shoe storage, which then leads to the living room - a homely space featuring a gas fireplace and bright bay window. The dining room is beautifully decorated and benefits from a window overlooking the garden and feature fireplace. There is a kitchen fitted with a range of appliances and modern base level units, plumbing for washing machine and dishwasher and space for a fridge. The family bathroom has a large bath with a shower and ample cupboard space.