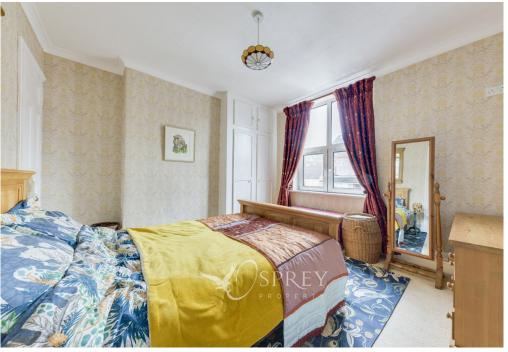

Upstairs there are three good-sized bedrooms, the master is double in size benefitting from built in storage. Bedroom two homes a double bed and bedroom three could equally home one too. The loft is partially boarded and could be developed further, as has been done by neighbours. Externally the property offers a good-sized rear garden with ample patio space for table and chairs, with flower borders, a lawn and a small vegetable patch. There is good storage in the sizeable brick storeroom, which has both light and power Access to the front from the rear is via a gated alleyway which is shared with the neighbouring property.