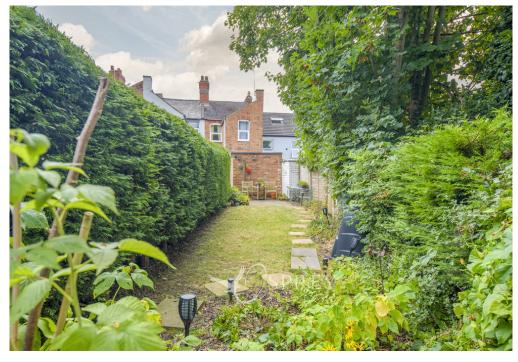

Upstairs there are three good-sized bedrooms, the master is double in size benefitting from built in storage. Bedroom two homes a double bed and bedroom three could equally home one too. The loft is partially boarded and could be developed further, as has been done by neighbours. Externally the property offers a good-sized rear garden with ample patio space for table and chairs, with flower borders, a lawn and a small vegetable patch. There is good storage in the sizeable brick storeroom, which has both light and power Access to the front from the rear is via a gated alleyway which is shared with the neighbouring property.