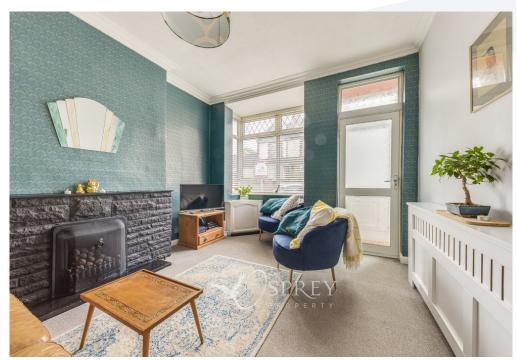

Clumber Street, Melton Mowbray
Offers Over £185,000

A three bedroomed mid-terraced home combining a wealth of character with a contemporary finish. An excellent opportunity for the first time buyer, downsizer or investor, situated conveniently for shops, strong schooling options and the town centre. A characterful three bedroomed home situated conveniently for Sainsbury's, 'The Welby' public house and the town centre, just off Nottingham Road within the northern westerly fringes of the town. The property accommodation is comprised of entrance hallway/porch, with space for shoe storage, which then leads to the living room - a homely space featuring a gas fireplace and bright bay window. The dining room is beautifully decorated and benefits from a window overlooking the garden and feature fireplace. There is a kitchen fitted with a range of appliances and modern base level units, plumbing for washing machine and dishwasher and space for a fridge. The family bathroom has a large bath with a shower and ample cupboard space.