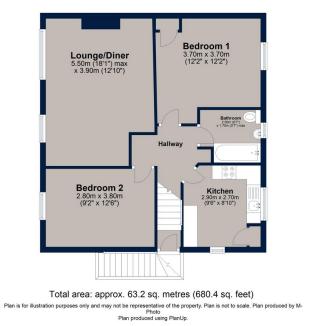

Rock Road, Oundle Offers Over £149,995

A good size two bedroom flat, offering spacious and contemporary accommodation. Benefitting from central heating, double glazing and a private garden. The accommodation offers an entrance hall, kitchen, living/dining room, bathroom, two double bedrooms, and dedicated rear garden.

# Rock Road, Oundle

First Floor