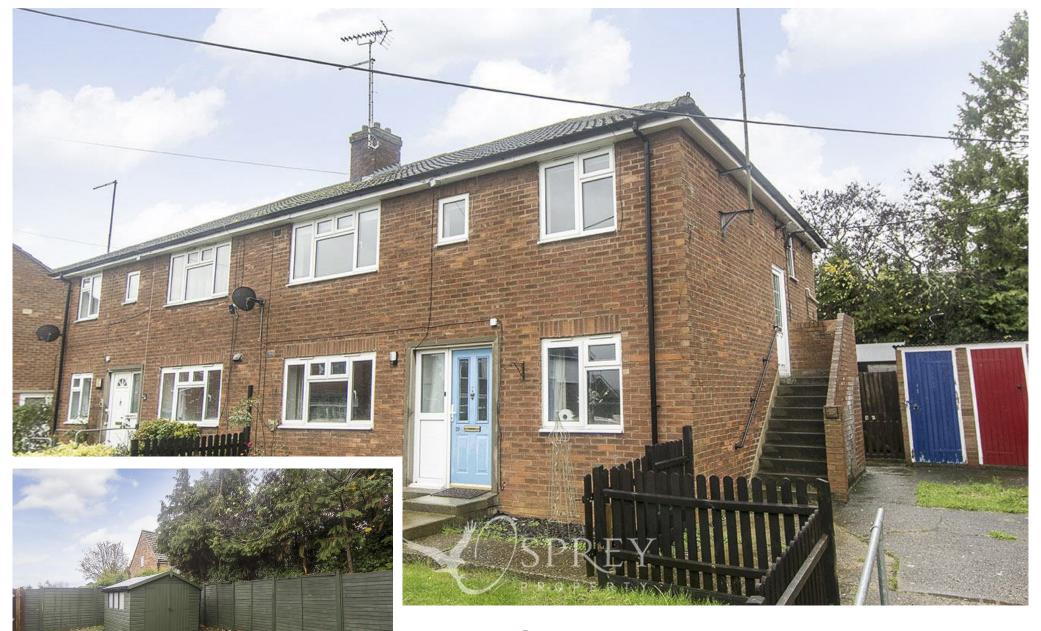

Rock Road, Oundle Offers Over £149,995

A good size two bedroom flat, offering spacious and contemporary accommodation. Benefitting from central heating, double glazing and a private garden. The accommodation offers an entrance hall, kitchen, living/dining room, bathroom, two double bedrooms, and dedicated rear garden.

# Rock Road, Oundle

First Floor