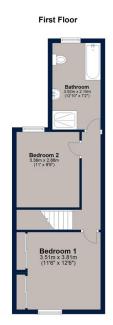

Stairs rise to the first floor offering two double bedrooms and a modern family bathroom with bath and separate shower.

The current vendors have enjoyed the character of their home, exposed brickwork features in some of the rooms and being within a convenient location so close to all of the town's offerings.

# Cround Floor Kitchen (277\* - 777) Dining Room 3.52m x 3.81m (117" x 126") Living Room 3.51m x 3.81m (116" x 126")

Total area: approx. 79.3 sq. metres (854.1 sq. feet)

Plan is for illustration purposes only and may not be representative of the property. Plan is not to scale. Plan produced using Plan produced using Plan produced using Plan (sq. feet).