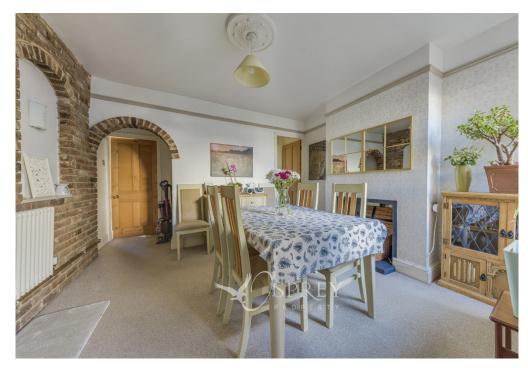

Neatly enclosed by a low level brick wall and gate to the front, entrance is direct into the living room which offers a generous bay window injecting an abundance of natural light. There is also a feature gas fireplace. The accommodation flows into a formal dining room or second reception room which is open plan to the kitchen, offering versatile accommodation for simultaneous culinary endeavours and entertainment.

Stairs rise to the first floor offering two double bedrooms and a modern family bathroom with bath and separate shower.

The current vendors have enjoyed the character of their home, exposed brickwork features in some of the rooms and being within a convenient location so close to all of the town's offerings.