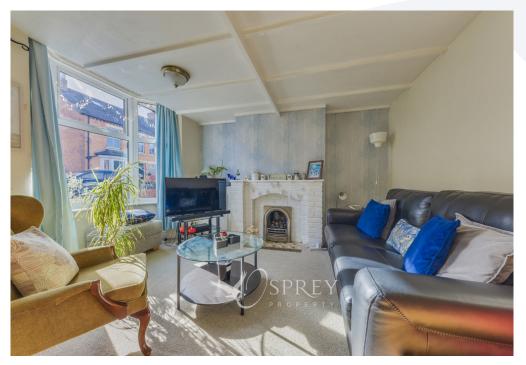

Neatly enclosed by a low level brick wall and gate to the front, entrance is direct into the living room which offers a generous bay window injecting an abundance of natural light. There is also a feature gas fireplace. The accommodation flows into a formal dining room or second reception room which is open plan to the kitchen, offering versatile accommodation for simultaneous culinary endeavours and entertainment.