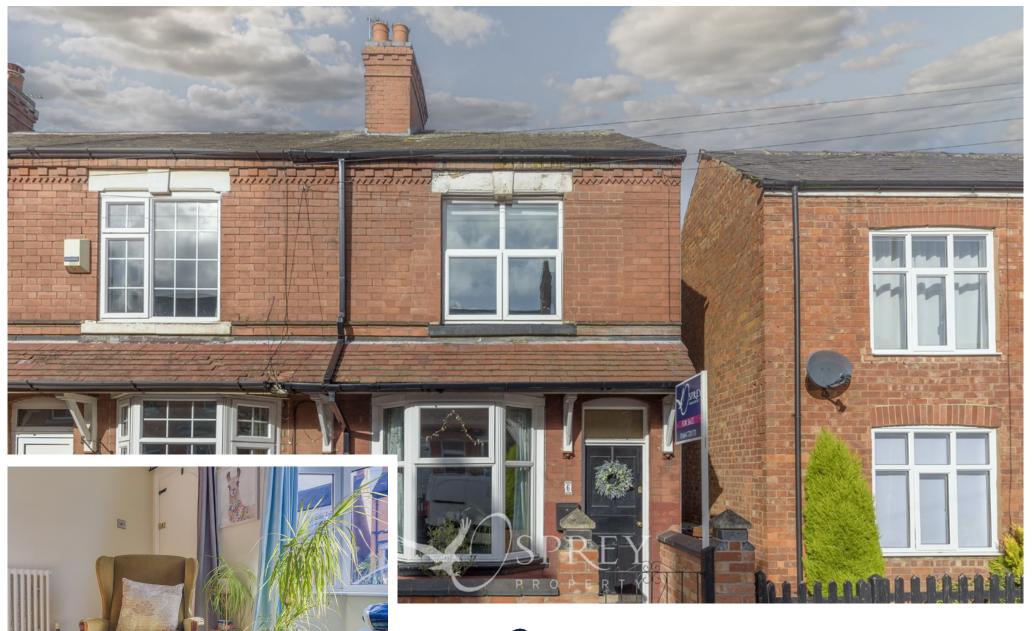

Victoria Street, Melton Mowbray
Offers Over £165,000

Character charm and period proportions combine to form this end of terrace home situated on the highly regarded Victoria Street to the south of Melton Mowbray, boasting a well-presented interior, excellent reception dimensions and a modern touch throughout. Situated within walking distance of Melton Mowbray's town centre, train station, primary, secondary and post-16 schooling and leisure facilities.

Neatly enclosed by a low level brick wall and gate to the front, entrance is direct into the living room which offers a generous bay window injecting an abundance of natural light. There is also a feature gas fireplace. The accommodation flows into a formal dining room or second reception room which is open plan to the kitchen, offering versatile accommodation for simultaneous culinary endeavours and entertainment.

Stairs rise to the first floor offering two double bedrooms and a modern family bathroom with bath and separate shower.

The current vendors have enjoyed the character of their home, exposed brickwork features in some of the rooms and being within a convenient location so close to all of the town's offerings.