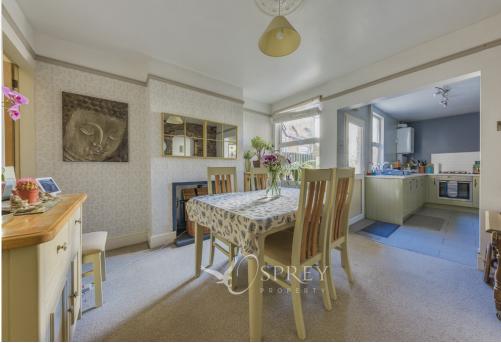

Neatly enclosed by a low level brick wall and gate to the front, entrance is direct into the living room which offers a generous bay window injecting an abundance of natural light. There is also a feature gas fireplace. The accommodation flows into a formal dining room or second reception room which is open plan to the kitchen, offering versatile accommodation for simultaneous culinary endeavours and entertainment.