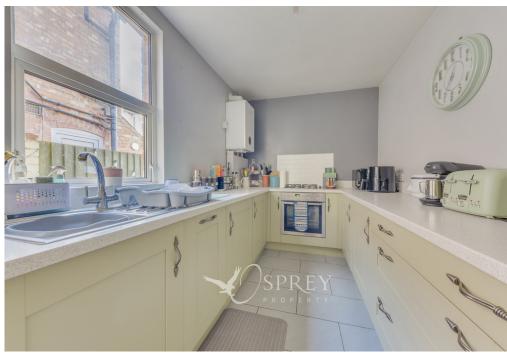

Neatly enclosed by a low level brick wall and gate to the front, entrance is direct into the living room which offers a generous bay window injecting an abundance of natural light. There is also a feature gas fireplace. The accommodation flows into a formal dining room or second reception room which is open plan to the kitchen, offering versatile accommodation for simultaneous culinary endeavours and entertainment.