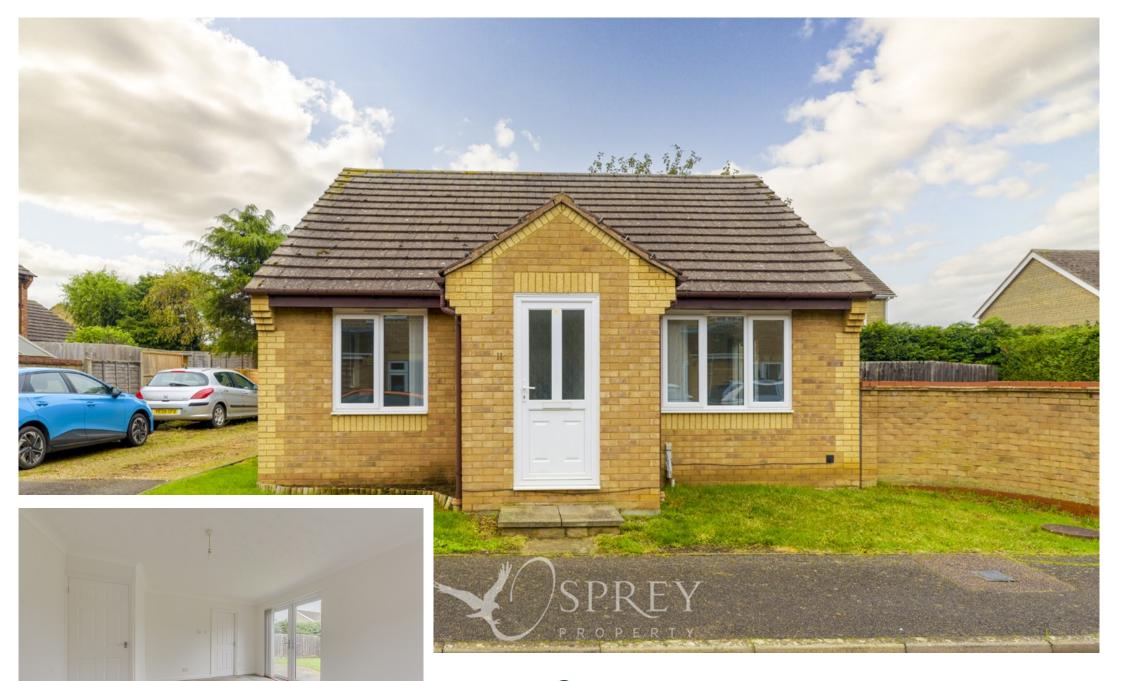

Siddons Close, Oundle £290,000

A clean and tidy detached bungalow with parking for at least two cars and a good-sized garden. Presented in move-in condition, this low maintenance home has an entrance lobby, spacious living room with French doors opening onto the garden, kitchen, inner lobby, two bedrooms and a bathroom.

Further benefits of this neutrally decorated property include fresh decoration, newly fitted carpets to some rooms, part-walled garden, gas central heating and double glazing.

Situated a short walk from the primary school and countryside walks, as well as just a 15-minute walk into the centre of Oundle.

No forward chain.

Tenure: Freehold All Mains Services are Connected Council Tax: Band C Gas Central Heating Double Glazing EPC: Band C