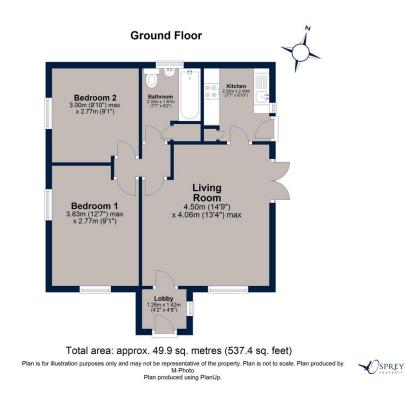

Siddons Close, Oundle £290,000

A clean and tidy detached bungalow with parking for at least two cars and a good-sized garden. Presented in move-in condition, this low maintenance home has an entrance lobby, spacious living room with French doors opening onto the garden, kitchen, inner lobby, two bedrooms and a bathroom.

Further benefits of this neutrally decorated property include fresh decoration, newly fitted carpets to some rooms, part-walled garden, gas central heating and double glazing.

Situated a short walk from the primary school and countryside walks, as well as just a 15-minute walk into the centre of Oundle.