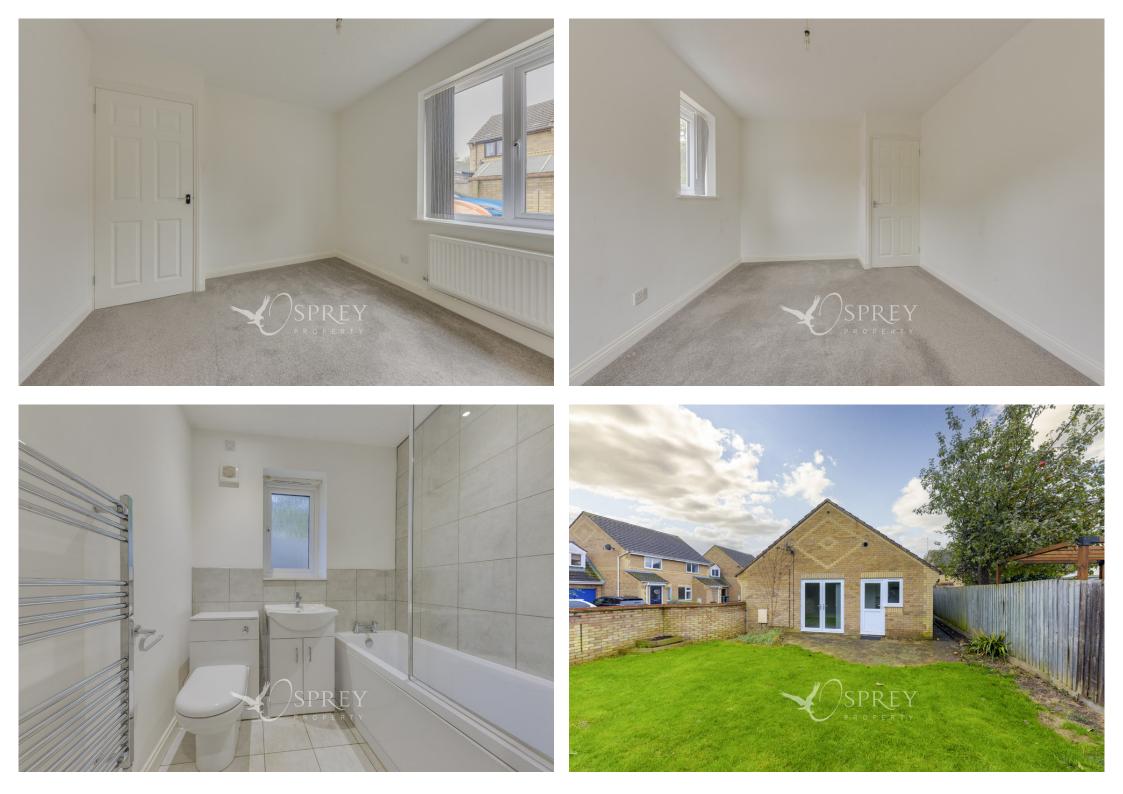

Siddons Close, Oundle £290,000

A clean and tidy detached bungalow with parking for at least two cars and a good-sized garden. Presented in move-in condition, this low maintenance home has an entrance lobby, spacious living room with French doors opening onto the garden, kitchen, inner lobby, two bedrooms and a bathroom.

Further benefits of this neutrally decorated property include fresh decoration, newly fitted carpets to some rooms, part-walled garden, gas central heating and double glazing.

Situated a short walk from the primary school and countryside walks, as well as just a 15-minute walk into the centre of Oundle.

No forward chain.

Tenure: Freehold All Mains Services are Connected Council Tax: Band C Gas Central Heating Double Glazing EPC: Band C