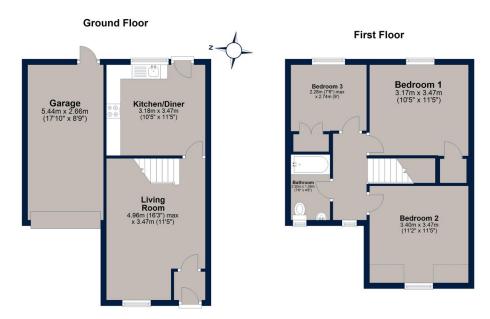

## Creed Road, Oundle

Total area: approx. 85.2 sq. metres (917.3 sq. feet)

Plan is for illustration purposes only and may not be representative of the property. Plan is not to scale. Plan produced by M-Photo Plan produced using PlanUp.