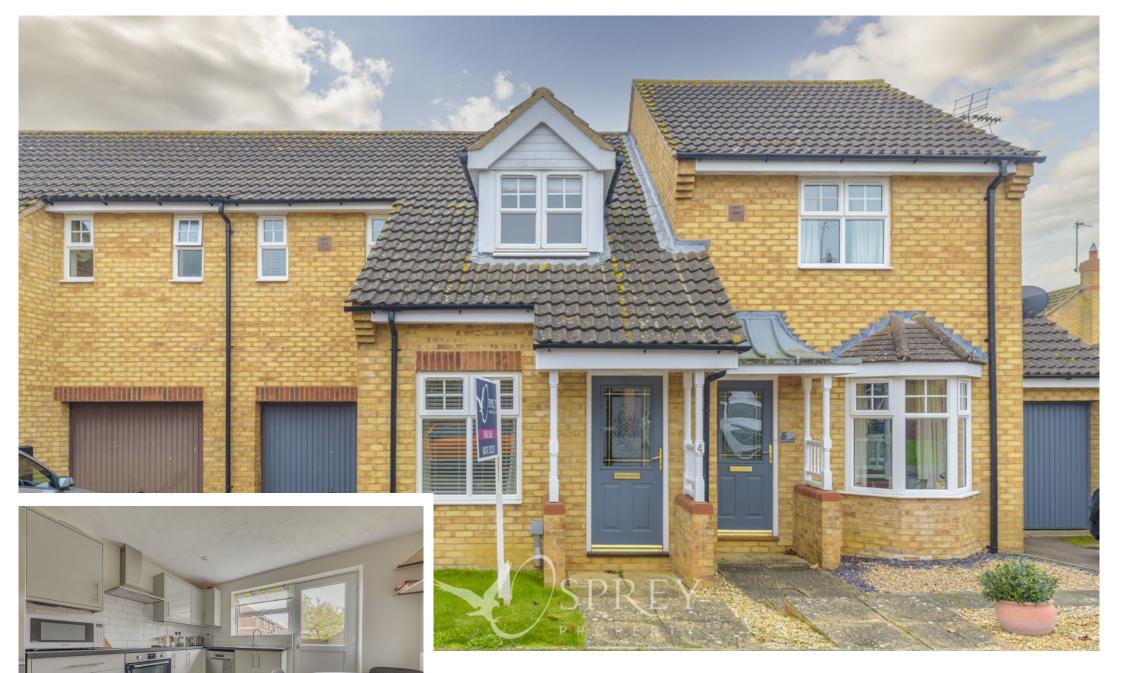

Creed Road, Oundle

A three-bedroom property presented in clean and tidy condition throughout, with a garage and driveway. The rear garden is a good size and is not overlooked. Fitted with a good range of wall and base cupboards, the contemporary kitchen provides ample room for a family sized dining table and has a door leading out to the rear garden.

This low maintenance property is ready to move into, is offered with no forward chain and has the added benefit of not having any management fees to pay.

The accommodation consists of: entrance lobby, living room, kitchen diner, three bedrooms and a family bathroom.

Tenure: Freehold Council Tax: Band C Gas Central Heating and Double Glazing No Management Fees Payable No Forward Chain

6 Crown Court Market Place Oundle, PE8 4BQ o1832 272225 oundle@osprey-property.co.uk Osprey Melton

8 Burton Road Melton Leicestershire, LE13 1AE o1664 778170 melton@osprey-property.co.uk Benefitting from no forward chain, this three-bedroom house has a garage, driveway, good size garden and no management fees to pay.