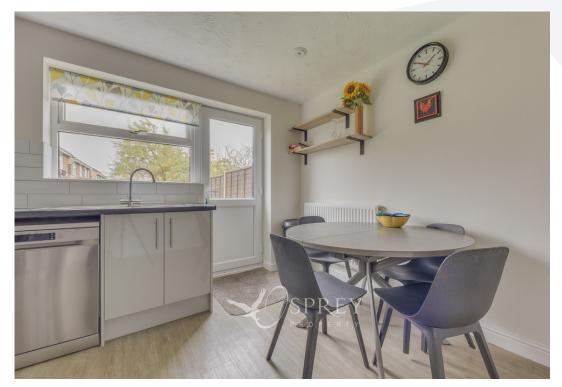

Creed Road, Oundle

A three-bedroom property presented in clean and tidy condition throughout, with a garage and driveway. The rear garden is a good size and is not overlooked. Fitted with a good range of wall and base cupboards, the contemporary kitchen provides ample room for a family sized dining table and has a door leading out to the rear garden.

This low maintenance property is ready to move into, is offered with no forward chain and has the added benefit of not having any management fees to pay.

The accommodation consists of: entrance lobby, living room, kitchen diner, three bedrooms and a family bathroom.