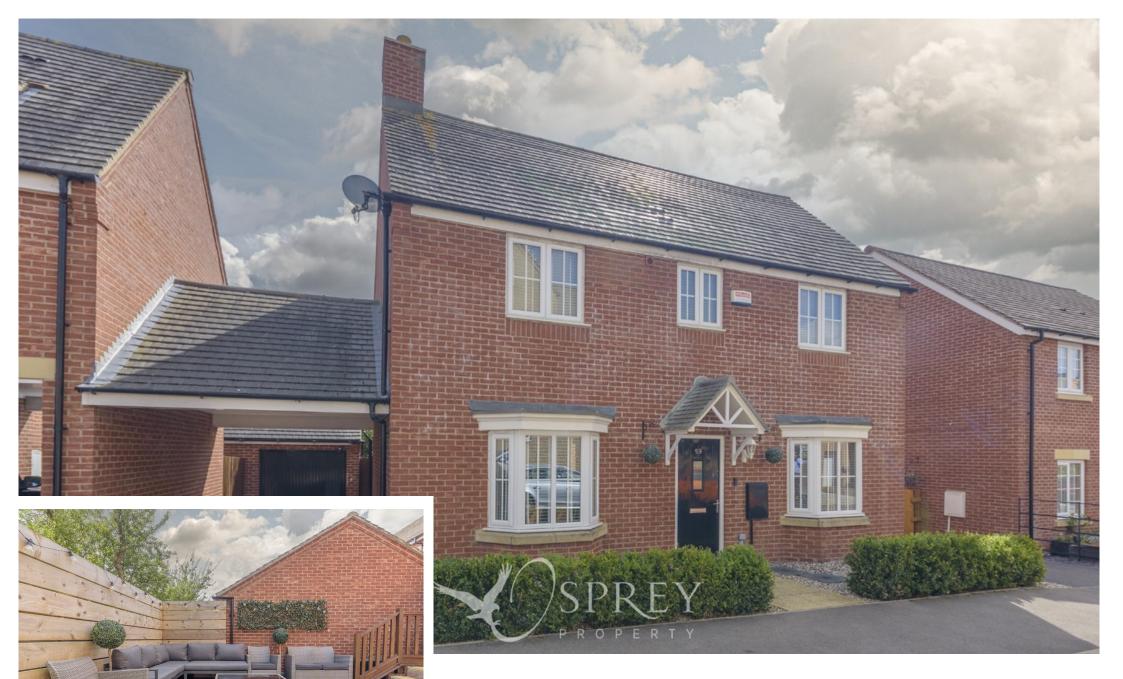

Oak Lane, Kings Cliffe £395,000

A bright and spacious four-bedroom detached family home in a cul de sac position, on a popular development in Kings Cliffe. This well-presented property has been lovingly maintained by the current owners with a professionally landscaped south-facing rear garden which is extremely private, a luxurious en-suite shower room and a feature fire surround in the living room with a fitted burner. Offering versatility and space for a growing family.

Externally, this home provides a driveway for two cars, one under a carport, as well as a garage with power and light. The private, south-facing garden has a composite decking area, seating area on the patio and a lawn.