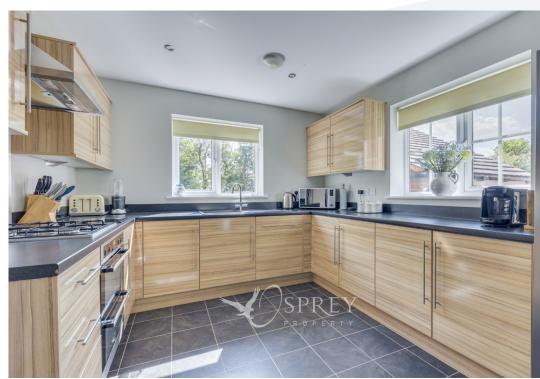

The accommodation comprises: entrance hall, a dual aspect living room, good-sized kitchen dining room, study, utility and cloakroom on the ground floor. To the first floor are four well proportioned bedrooms, an en-suite shower room to the main, and a family bathroom.