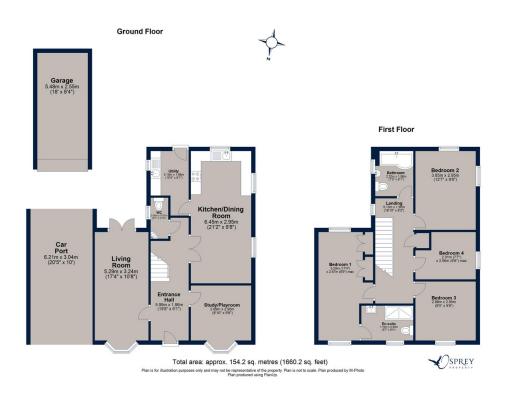

The accommodation comprises: entrance hall, a dual aspect living room, good-sized kitchen dining room, study, utility and cloakroom on the ground floor. To the first floor are four well proportioned bedrooms, an en-suite shower room to the main, and a family bathroom.

Externally, this home provides a driveway for two cars, one under a carport, as well as a garage with power and light. The private, south-facing garden has a composite decking area, seating area on the patio and a lawn.