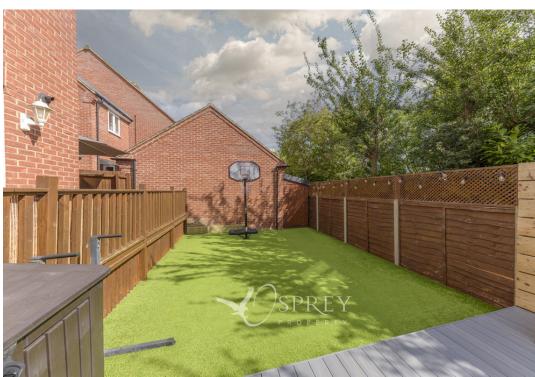

Externally, this home provides a driveway for two cars, one under a carport, as well as a garage with power and light. The private, south-facing garden has a composite decking area, seating area on the patio and a lawn.