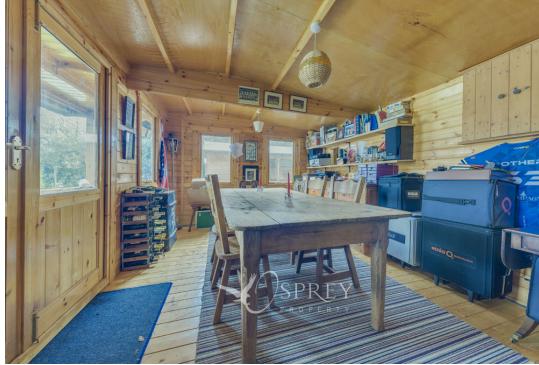

Outside to the rear, the current owners have created an alfresco dining space which leads onto the paved patio and onto the lawn with planted borders. Follow the foot path to the rear and you will find a wooden cabin which the current owner uses as not only an office but a great entertaining space for BBQ, and family get togethers.