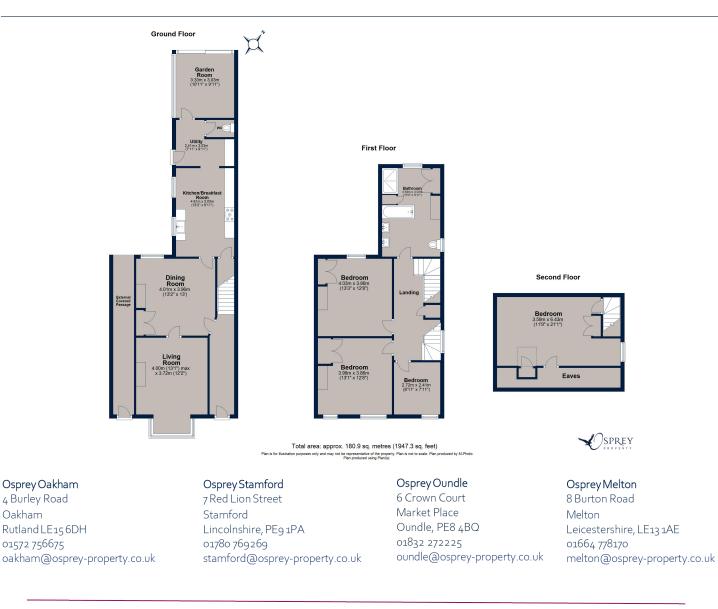

Brooke Road, Oakham Asking Price Of £550,000

Attractive fronted four-bedroom Edwardian detached home. Presented over three floors and cleverly designed to maximise space and light which includes an array of original features. Conveniently placed on the edge of Oakham town centre, Brooke Road is without doubt perfectly balanced in terms of easy access to day-to-day amenities, with town living and family needs. On entering the property, you are greeted by traditional high ceilings and architrave giving access to the stairs to the first floor and door to the dining room. The dining room boasts a wood burning stove and built in cupboards plus access to the kitchen and door leading to the living room. The living room has a box bay window and wood burning stove. The dining room opens to the kitchen which makes this a great entertaining space. From here is the back lobby/utility room, downstairs w/c and to complete this floor a snug/study.

Stairs rising to the first floor where you gain access to three of the four bedrooms and family bathroom. To the second floor the owners have made great use of the space and currently use as a bedroom.

Outside to the rear, the current owners have created an alfresco dining space which leads onto the paved patio and onto the lawn with planted borders. Follow the foot path to the rear and you will find a wooden cabin which the current owner uses as not only an office but a great entertaining space for BBQ, and family get togethers.