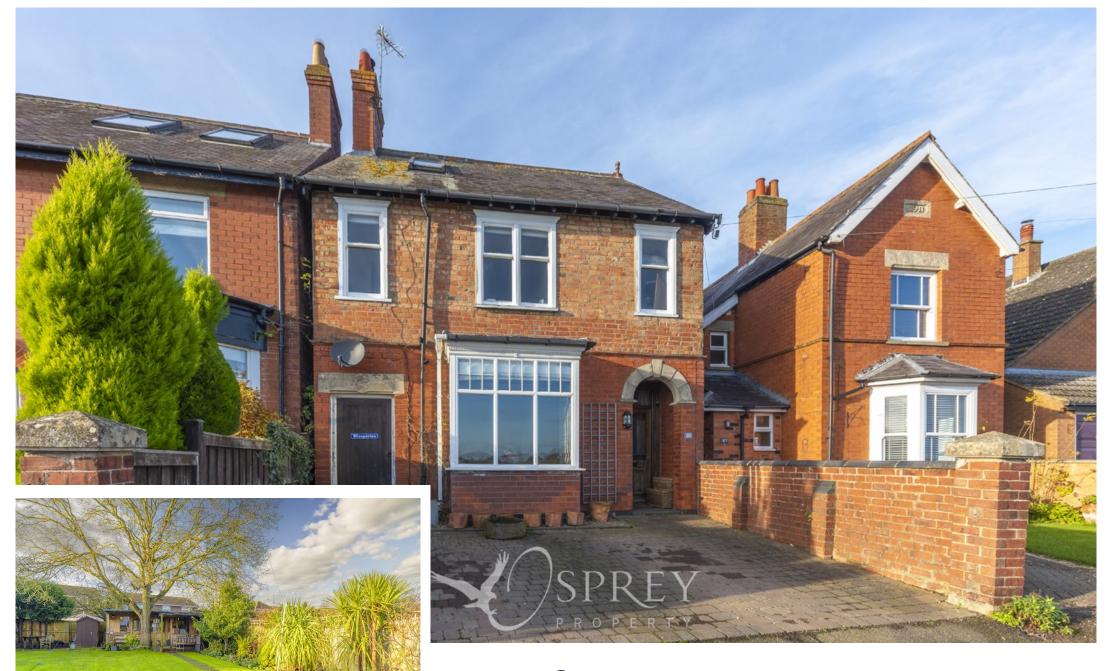

Brooke Road, Oakham Asking Price Of £550,000

Attractive fronted four-bedroom Edwardian detached home. Presented over three floors and cleverly designed to maximise space and light which includes an array of original features. Conveniently placed on the edge of Oakham town centre, Brooke Road is without doubt perfectly balanced in terms of easy access to day-to-day amenities, with town living and family needs. On entering the property, you are greeted by traditional high ceilings and architrave giving access to the stairs to the first floor and door to the dining room. The dining room boasts a wood burning stove and built in cupboards plus access to the kitchen and door leading to the living room. The living room has a box bay window and wood burning stove. The dining room opens to the kitchen which makes this a great entertaining space. From here is the back lobby/utility room, downstairs w/c and to complete this floor a snug/study.