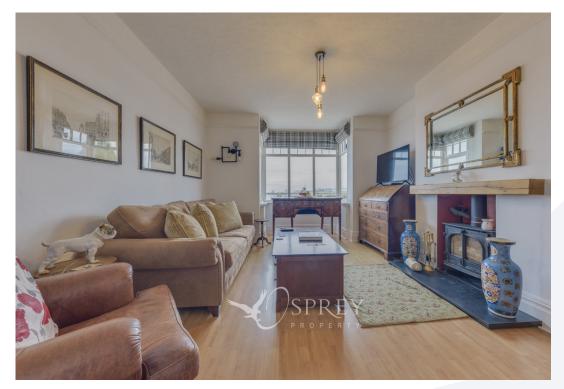

Brooke Road, Oakham Asking Price Of £550,000

Attractive fronted four-bedroom Edwardian detached home. Presented over three floors and cleverly designed to maximise space and light which includes an array of original features. Conveniently placed on the edge of Oakham town centre, Brooke Road is without doubt perfectly balanced in terms of easy access to day-to-day amenities, with town living and family needs. On entering the property, you are greeted by traditional high ceilings and architrave giving access to the stairs to the first floor and door to the dining room. The dining room boasts a wood burning stove and built in cupboards plus access to the kitchen and door leading to the living room. The living room has a box bay window and wood burning stove. The dining room opens to the kitchen which makes this a great entertaining space. From here is the back lobby/utility room, downstairs w/c and to complete this floor a snug/study.