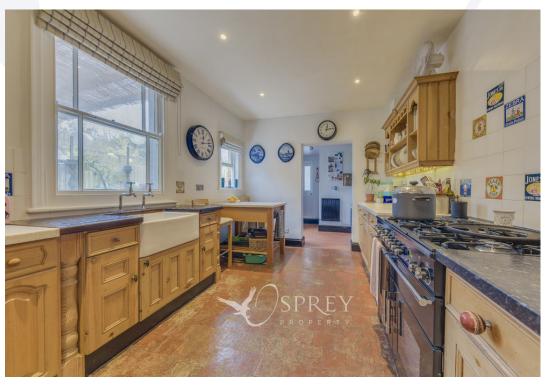

Brooke Road, Oakham Asking Price Of £550,000

Attractive fronted four-bedroom Edwardian detached home. Presented over three floors and cleverly designed to maximise space and light which includes an array of original features. Conveniently placed on the edge of Oakham town centre, Brooke Road is without doubt perfectly balanced in terms of easy access to day-to-day amenities, with town living and family needs. On entering the property, you are greeted by traditional high ceilings and architrave giving access to the stairs to the first floor and door to the dining room. The dining room boasts a wood burning stove and built in cupboards plus access to the kitchen and door leading to the living room. The living room has a box bay window and wood burning stove. The dining room opens to the kitchen which makes this a great entertaining space. From here is the back lobby/utility room, downstairs w/c and to complete this floor a snug/study.