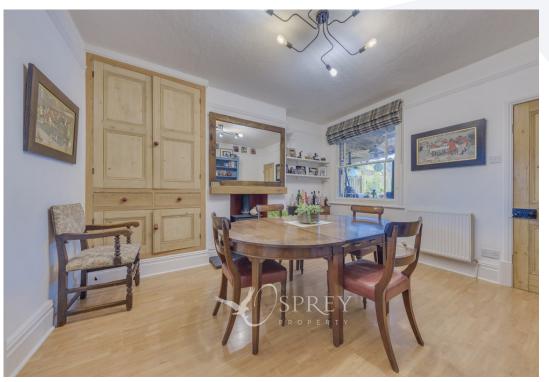

Brooke Road, Oakham Asking Price Of £550,000

Attractive fronted four-bedroom Edwardian detached home. Presented over three floors and cleverly designed to maximise space and light which includes an array of original features. Conveniently placed on the edge of Oakham town centre, Brooke Road is without doubt perfectly balanced in terms of easy access to day-to-day amenities, with town living and family needs. On entering the property, you are greeted by traditional high ceilings and architrave giving access to the stairs to the first floor and door to the dining room. The dining room boasts a wood burning stove and built in cupboards plus access to the kitchen and door leading to the living room. The living room has a box bay window and wood burning stove. The dining room opens to the kitchen which makes this a great entertaining space. From here is the back lobby/utility room, downstairs w/c and to complete this floor a snug/study.