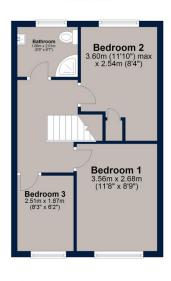

Bedroom Two: 3.6om (11'10") max x 2.54m (8'4")

Bedroom Three: 2.51m x 1.87m (8'3" x 6'2")

Bathroom: 1.66m x 2.01m (5'5" x 6'7")

## **First Floor**