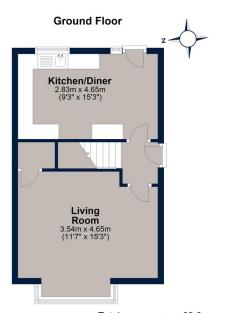

Tenure: Freehold All mains' services Council Tax Band: B EPC Rating To Follow

Living Room: 3.54m x 4.65m (11'7" x 15'3")

Kitchen/Diner: 2.83m x 4.65m (9'3" x 15'3")

Bedroom One: 3.56m x 2.68m (11'8" x 8'9")