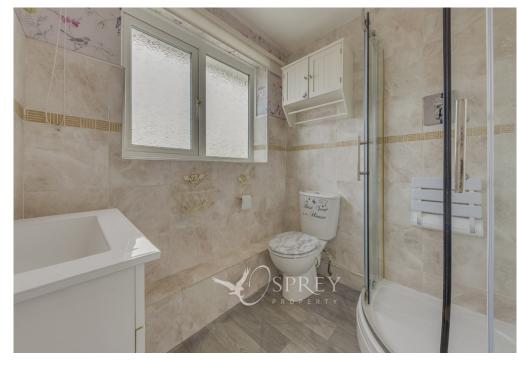

Bedroom Two: 3.6om (11'10") max x 2.54m (8'4")

Bedroom Three: 2.51m x 1.87m (8'3" x 6'2")

Bathroom: 1.66m x 2.01m (5'5" x 6'7")