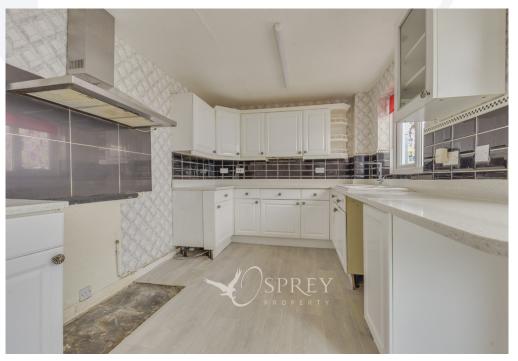

Tenure: Freehold All mains' services Council Tax Band: B EPC Rating To Follow

Living Room: 3.54m x 4.65m (11'7" x 15'3")

Kitchen/Diner: 2.83m x 4.65m (9'3" x 15'3")

Bedroom One: 3.56m x 2.68m (11'8" x 8'9")