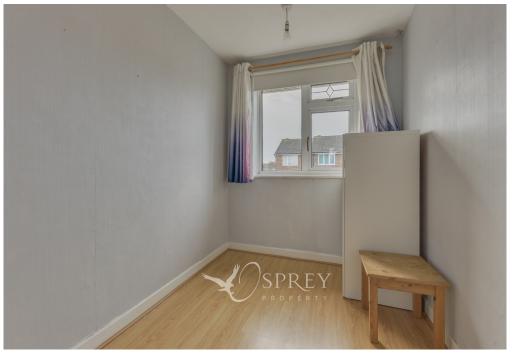

Bedroom Two: 3.6om (11'10") max x 2.54m (8'4")

Bedroom Three: 2.51m x 1.87m (8'3" x 6'2")

Bathroom: 1.66m x 2.01m (5'5" x 6'7")