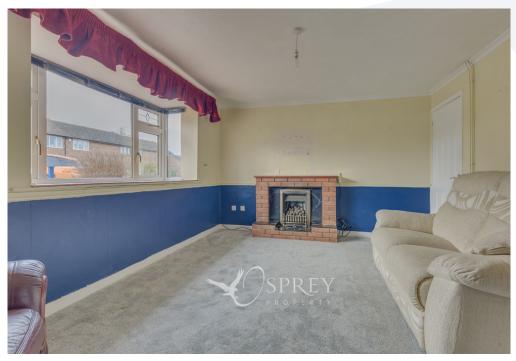

Tenure: Freehold All mains' services Council Tax Band: B EPC Rating To Follow

Living Room: 3.54m x 4.65m (11'7" x 15'3")

Kitchen/Diner: 2.83m x 4.65m (9'3" x 15'3")

Bedroom One: 3.56m x 2.68m (11'8" x 8'9")