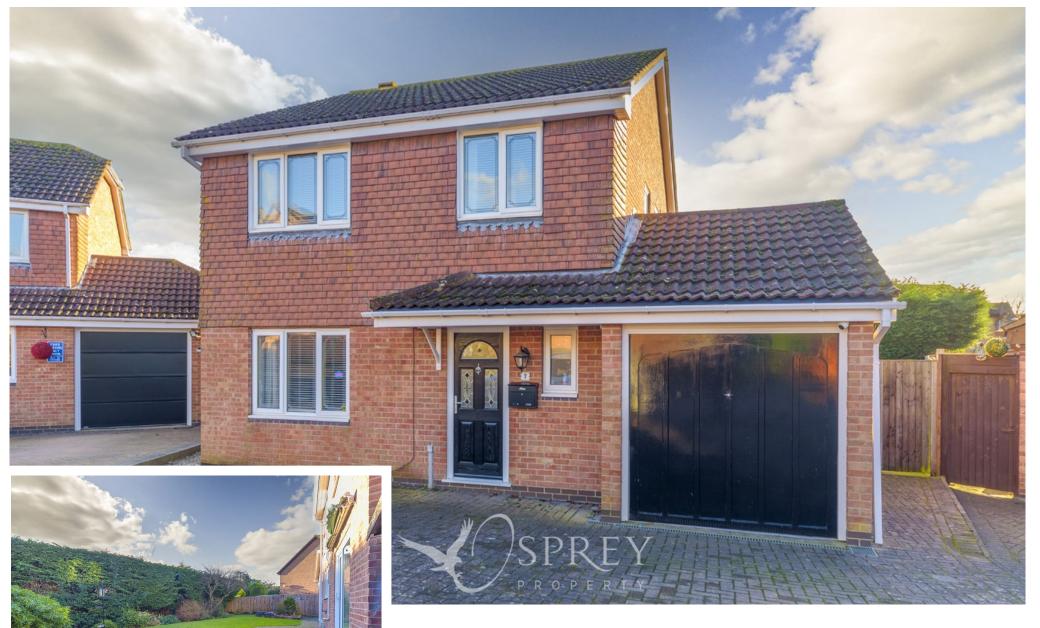

Lyle Close, Melton Mowbray £390,000

A much-enhanced detached family home situated within a quiet location to the northerly fringes of town. The property is in excellent order throughout benefitting from modern kitchen and bathrooms. Walking distance from the country park, Melton Mowbray farmers' market and the town centre.

To the first floor there are four bedrooms, the principle benefitting from an en-suite shower room, and a family bathroom.

Externally the property benefits from a private southerly facing rear garden which is fully enclosed and offers numerous trees, plants and shrubbery. There is also a fixed awning, ideal for shade. This property has served the current vendors extremely well, they have enjoyed being within a very quiet location, a great home for entertaining and the country park nearby.