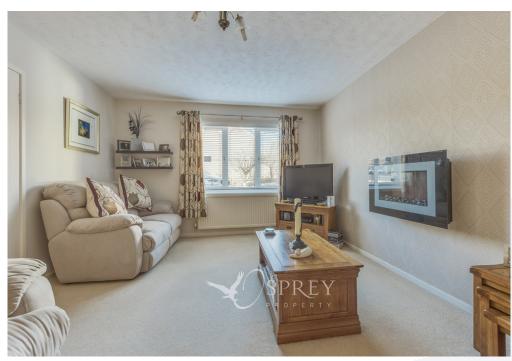

The hallway greets with a warm welcome and offers handy under the stair's storage space. The current vendors have upgraded the kitchen within the last two years and benefits from integrated Bosch double oven and dishwasher too. Offering room for all the family, the property provides plenty of reception space, in the form of a living room, sitting room and dining room.

All mains' services ~ Tenure: Freehold ~ Council Tax Band: D ~ EPC Rating: C

Entrance Hall: 4.13m (13'7") max x 1.97m (6'6")

WC

Living Room: 4.72m x 3.47m (15'6" x 11'5")

Sitting Room: 3.46m x 2.83m (11'4" x 9'3")