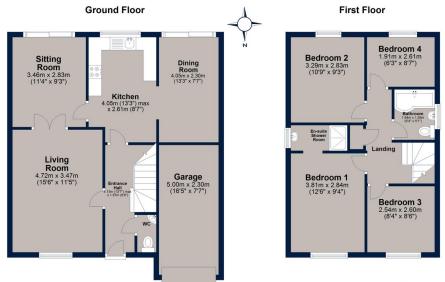

All mains' services ~ Tenure: Freehold ~ Council Tax Band: D ~ EPC Rating: C

Entrance Hall: 4.13m (13'7") max x 1.97m (6'6")

WC

Living Room: 4.72m x 3.47m (15'6" x 11'5")

Sitting Room: 3.46m x 2.83m (11'4" x 9'3")

Kitchen: 4.05m (13'3") max x 2.61m (8'7")

Dining Room: 4.05m x 2.30m (13'3" x 7'7")

Garage: 5.00m x 2.30m (16'5" x 7'7")

Landing

Bedroom One: 3.81m x 2.84m (12'6" x 9'4")

En-suite Shower Room

Bedroom Two: 3.29m x 2.83m (10'9" x 9'3")

Bedroom Three: 2.54m x 2.60m (8'4" x 8'6")

Bathroom: 1.94m x 1.55m (6'4" x 5'1")

Bedroom Four: 1.91m x 2.61m (6'2" x 8'7")

## Lyle Close, Melton Mowbray

Total area: approx. 113.7 sq. metres (1223.5 sq. feet)

Plan is for illustration purposes only and may not be representative of the property. Plan is not to scale. Plan produced by M-Photo Plan produced using PlanUp.