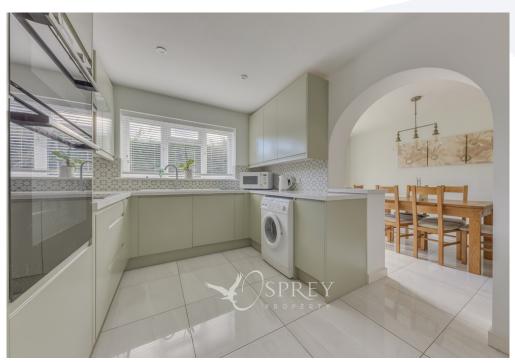

The hallway greets with a warm welcome and offers handy under the stair's storage space. The current vendors have upgraded the kitchen within the last two years and benefits from integrated Bosch double oven and dishwasher too. Offering room for all the family, the property provides plenty of reception space, in the form of a living room, sitting room and dining room.

Kitchen: 4.05m (13'3") max x 2.61m (8'7")

Dining Room: 4.05m x 2.30m (13'3" x 7'7")

Garage: 5.00m x 2.30m (16'5" x 7'7")

Landing

Bedroom One: 3.81m x 2.84m (12'6" x 9'4")

En-suite Shower Room

Bedroom Two: 3.29m x 2.83m (10'9" x 9'3")