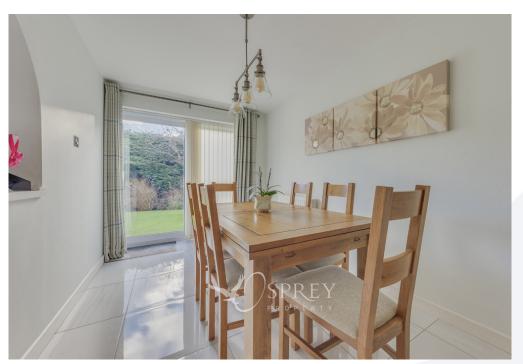

The hallway greets with a warm welcome and offers handy under the stair's storage space. The current vendors have upgraded the kitchen within the last two years and benefits from integrated Bosch double oven and dishwasher too. Offering room for all the family, the property provides plenty of reception space, in the form of a living room, sitting room and dining room.

Kitchen: 4.05m (13'3") max x 2.61m (8'7")

Dining Room: 4.05m x 2.30m (13'3" x 7'7")

Garage: 5.00m x 2.30m (16'5" x 7'7")

Landing

Bedroom One: 3.81m x 2.84m (12'6" x 9'4")

En-suite Shower Room

Bedroom Two: 3.29m x 2.83m (10'9" x 9'3")