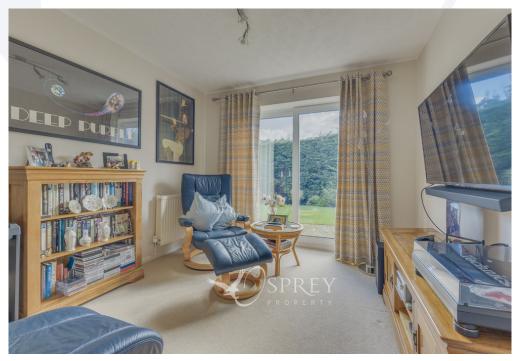

The hallway greets with a warm welcome and offers handy under the stair's storage space. The current vendors have upgraded the kitchen within the last two years and benefits from integrated Bosch double oven and dishwasher too. Offering room for all the family, the property provides plenty of reception space, in the form of a living room, sitting room and dining room.

All mains' services ~ Tenure: Freehold ~ Council Tax Band: D ~ EPC Rating: C

Entrance Hall: 4.13m (13'7") max x 1.97m (6'6")

WC

Living Room: 4.72m x 3.47m (15'6" x 11'5")

Sitting Room: 3.46m x 2.83m (11'4" x 9'3")