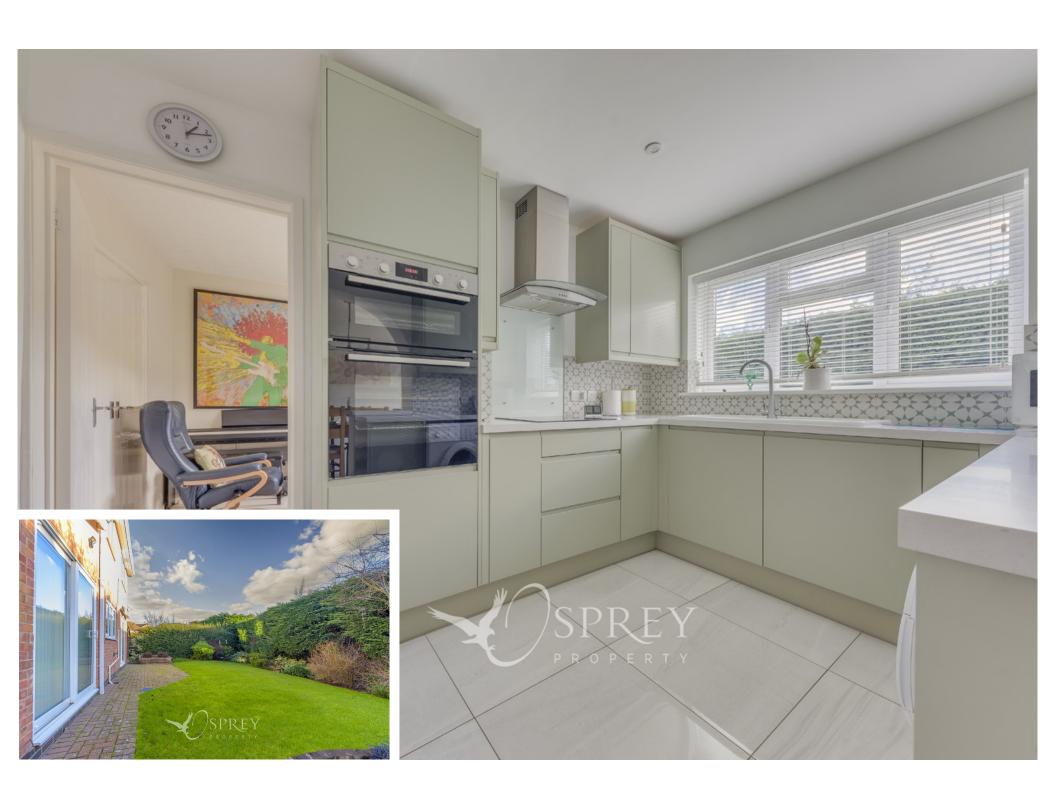

The hallway greets with a warm welcome and offers handy under the stair's storage space. The current vendors have upgraded the kitchen within the last two years and benefits from integrated Bosch double oven and dishwasher too. Offering room for all the family, the property provides plenty of reception space, in the form of a living room, sitting room and dining room.

Kitchen: 4.05m (13'3") max x 2.61m (8'7")

Dining Room: 4.05m x 2.30m (13'3" x 7'7")

Garage: 5.00m x 2.30m (16'5" x 7'7")

Landing

Bedroom One: 3.81m x 2.84m (12'6" x 9'4")

En-suite Shower Room

Bedroom Two: 3.29m x 2.83m (10'9" x 9'3")