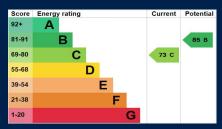

All mains' services ~ Tenure: Freehold ~ Council Tax Band: D ~ EPC Rating: C

Entrance Hall: 4.13m (13'7") max x 1.97m (6'6")

WC

Living Room: 4.72m x 3.47m (15'6" x 11'5")

Sitting Room: 3.46m x 2.83m (11'4" x 9'3")