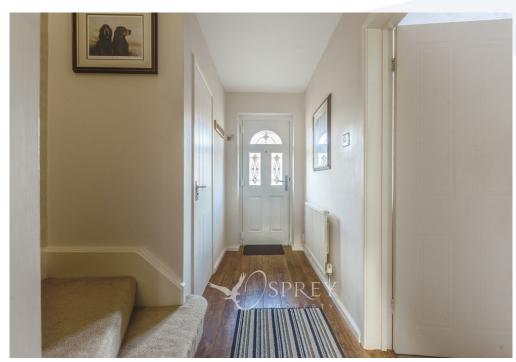

The hallway greets with a warm welcome and offers handy under the stair's storage space. The current vendors have upgraded the kitchen within the last two years and benefits from integrated Bosch double oven and dishwasher too. Offering room for all the family, the property provides plenty of reception space, in the form of a living room, sitting room and dining room.

All mains' services ~ Tenure: Freehold ~ Council Tax Band: D ~ EPC Rating: C

Entrance Hall: 4.13m (13'7") max x 1.97m (6'6")

WC

Living Room: 4.72m x 3.47m (15'6" x 11'5")

Sitting Room: 3.46m x 2.83m (11'4" x 9'3")