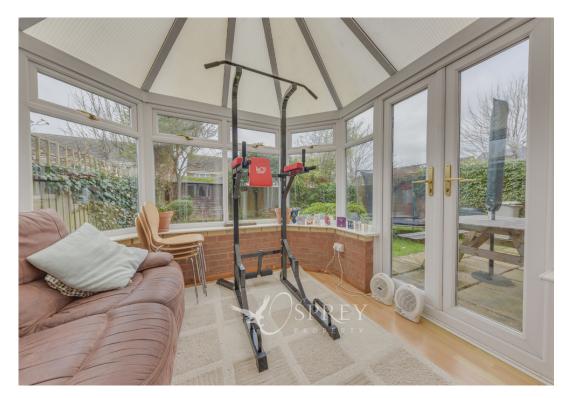

As you enter the property, the entrance hall is a light, airy & spacious area with doors flowing into the ground floor accommodation. The property provides a bay window to the front aspect in the living room with a door to the dining room. The dining room and conservatory also provide useful separate space for family life. The home benefits from a kitchen with a good range of wall and base units with room for a breakfast table. The utility room and downstairs WC complete this floor. The first-floor landing leads to the four bedrooms. The principal bedroom benefits from en-suite shower room. The family bathroom completes this floor.