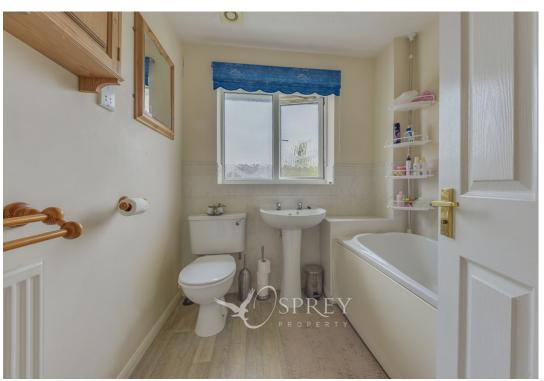

As you enter the property, the entrance hall is a light, airy & spacious area with doors flowing into the ground floor accommodation. The property provides a bay window to the front aspect in the living room with a door to the dining room. The dining room and conservatory also provide useful separate space for family life. The home benefits from a kitchen with a good range of wall and base units with room for a breakfast table. The utility room and downstairs WC complete this floor. The first-floor landing leads to the four bedrooms. The principal bedroom benefits from en-suite shower room. The family bathroom completes this floor.