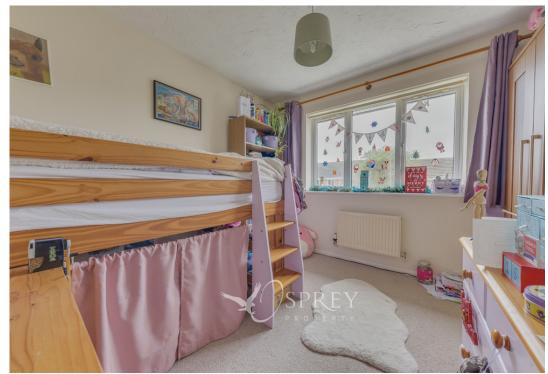

As you enter the property, the entrance hall is a light, airy & spacious area with doors flowing into the ground floor accommodation. The property provides a bay window to the front aspect in the living room with a door to the dining room. The dining room and conservatory also provide useful separate space for family life. The home benefits from a kitchen with a good range of wall and base units with room for a breakfast table. The utility room and downstairs WC complete this floor. The first-floor landing leads to the four bedrooms. The principal bedroom benefits from en-suite shower room. The family bathroom completes this floor.