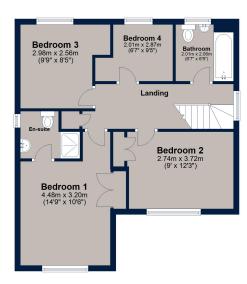

As you enter the property, the entrance hall is a light, airy & spacious area with doors flowing into the ground floor accommodation. The property provides a bay window to the front aspect in the living room with a door to the dining room. The dining room and conservatory also provide useful separate space for family life. The home benefits from a kitchen with a good range of wall and base units with room for a breakfast table. The utility room and downstairs WC complete this floor. The first-floor landing leads to the four bedrooms. The principal bedroom benefits from en-suite shower room. The family bathroom completes this floor.

#### First Floor

Total area: approx. 126.3 sq. metres (1359.7 sq. feet)

Plan is for illustration purposes only and may not be representative of the property. Plan is not to scale. Plan produced by M-Photo Plan produced using PlanUp.