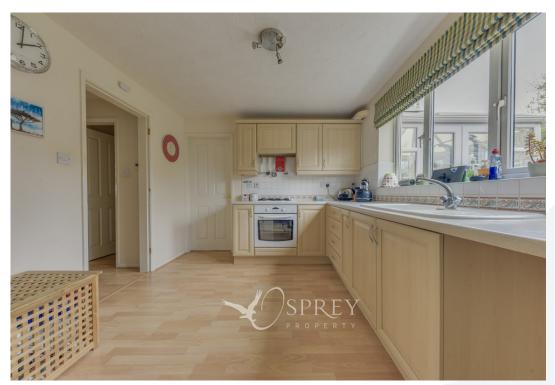

As you enter the property, the entrance hall is a light, airy & spacious area with doors flowing into the ground floor accommodation. The property provides a bay window to the front aspect in the living room with a door to the dining room. The dining room and conservatory also provide useful separate space for family life. The home benefits from a kitchen with a good range of wall and base units with room for a breakfast table. The utility room and downstairs WC complete this floor. The first-floor landing leads to the four bedrooms. The principal bedroom benefits from en-suite shower room. The family bathroom completes this floor.