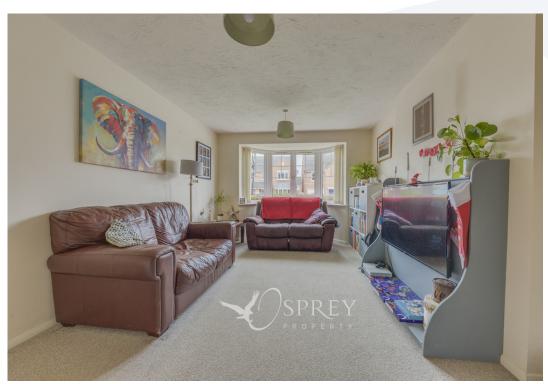

As you enter the property, the entrance hall is a light, airy & spacious area with doors flowing into the ground floor accommodation. The property provides a bay window to the front aspect in the living room with a door to the dining room. The dining room and conservatory also provide useful separate space for family life. The home benefits from a kitchen with a good range of wall and base units with room for a breakfast table. The utility room and downstairs WC complete this floor. The first-floor landing leads to the four bedrooms. The principal bedroom benefits from en-suite shower room. The family bathroom completes this floor.