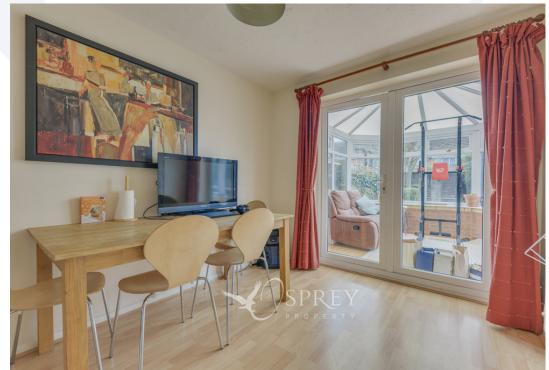

As you enter the property, the entrance hall is a light, airy & spacious area with doors flowing into the ground floor accommodation. The property provides a bay window to the front aspect in the living room with a door to the dining room. The dining room and conservatory also provide useful separate space for family life. The home benefits from a kitchen with a good range of wall and base units with room for a breakfast table. The utility room and downstairs WC complete this floor. The first-floor landing leads to the four bedrooms. The principal bedroom benefits from en-suite shower room. The family bathroom completes this floor.