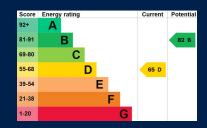

The driveway provides off road parking and leads to a single garage. The rear garden is mainly laid to lawn mature shrub borders surrounding and a wooden shed.

TENURE: Freehold
All Mains Connected

EPC: D