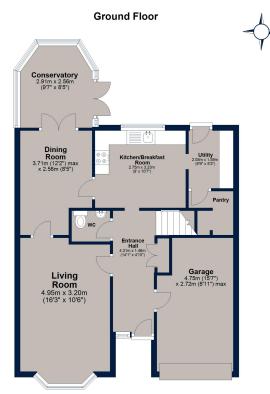

As you enter the property, the entrance hall is a light, airy & spacious area with doors flowing into the ground floor accommodation. The property provides a bay window to the front aspect in the living room with a door to the dining room. The dining room and conservatory also provide useful separate space for family life. The home benefits from a kitchen with a good range of wall and base units with room for a breakfast table. The utility room and downstairs WC complete this floor. The first-floor landing leads to the four bedrooms. The principal bedroom benefits from en-suite shower room. The family bathroom completes this floor.

The driveway provides off road parking and leads to a single garage. The rear garden is mainly laid to lawn mature shrub borders surrounding and a wooden shed.

TENURE: Freehold
All Mains Connected

EPC: D