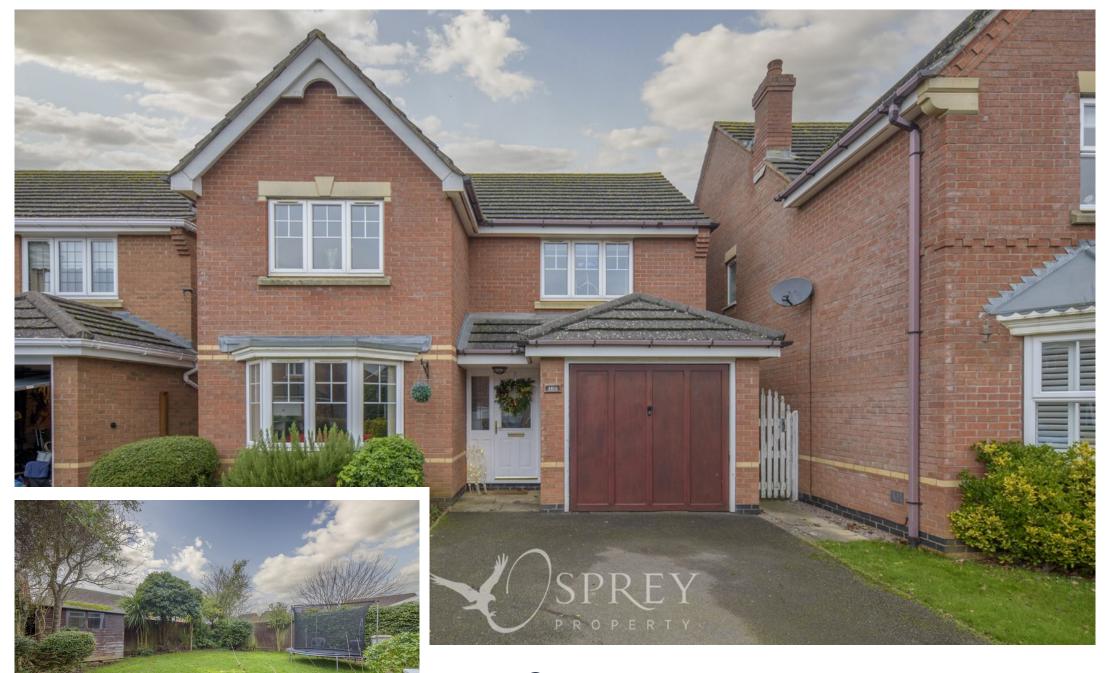

Alsthorpe Road, Oakham Offers Over £450,000

Set within the highly regarded area of Oakham, which is within walking distance of the picturesque town centre. This well-kept detached family home offers a generous and private plot. The property offers two good-sized reception rooms and a conservatory, a modern kitchen breakfast room, three spacious bedrooms and a single plus an en-suite shower room and a family bathroom.

As you enter the property, the entrance hall is a light, airy & spacious area with doors flowing into the ground floor accommodation. The property provides a bay window to the front aspect in the living room with a door to the dining room. The dining room and conservatory also provide useful separate space for family life. The home benefits from a kitchen with a good range of wall and base units with room for a breakfast table. The utility room and downstairs WC complete this floor. The first-floor landing leads to the four bedrooms. The principal bedroom benefits from en-suite shower room. The family bathroom completes this floor.

The driveway provides off road parking and leads to a single garage. The rear garden is mainly laid to lawn mature shrub borders surrounding and a wooden shed.

TENURE: Freehold
All Mains Connected

EPC: D