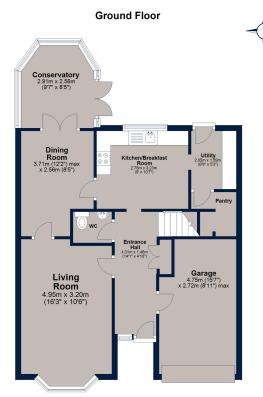

As you enter the property, the entrance hall is a light, airy & spacious area with doors flowing into the ground floor accommodation. The property provides a bay window to the front aspect in the living room with a door to the dining room. The dining room and conservatory also provide useful separate space for family life. The home benefits from a kitchen with a good range of wall and base units with room for a breakfast table. The utility room and downstairs WC complete this floor. The first-floor landing leads to the four bedrooms. The principal bedroom benefits from en-suite shower room. The family bathroom completes this floor.

The driveway provides off road parking and leads to a single garage. The rear garden is mainly laid to lawn mature shrub borders surrounding and a wooden shed.

TENURE: Freehold
All Mains Connected

EPC:D