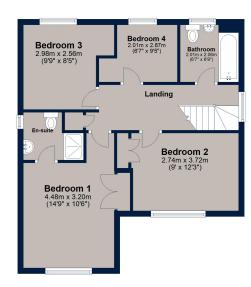

As you enter the property, the entrance hall is a light, airy & spacious area with doors flowing into the ground floor accommodation. The property provides a bay window to the front aspect in the living room with a door to the dining room. The dining room and conservatory also provide useful separate space for family life. The home benefits from a kitchen with a good range of wall and base units with room for a breakfast table. The utility room and downstairs WC complete this floor. The first-floor landing leads to the four bedrooms. The principal bedroom benefits from en-suite shower room. The family bathroom completes this floor.

#### First Floor

Total area: approx. 126.3 sq. metres (1359.7 sq. feet)

Plan is for illustration purposes only and may not be representative of the property. Plan is not to scale. Plan produced by M-Photo Plan produced using PlanUp.