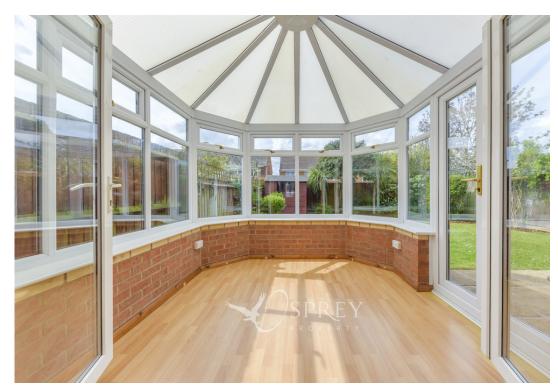

As you enter the property, the entrance hall is a light, airy & spacious area with doors flowing into the ground floor accommodation. The property provides a bay window to the front aspect in the living room with a door to the dining room. The dining room and conservatory also provide useful separate space for family life. The home benefits from a kitchen with a good range of wall and base units with room for a breakfast table. The utility room and downstairs WC complete this floor. The first-floor landing leads to the four bedrooms. The principal bedroom benefits from en-suite shower room. The family bathroom completes this floor.