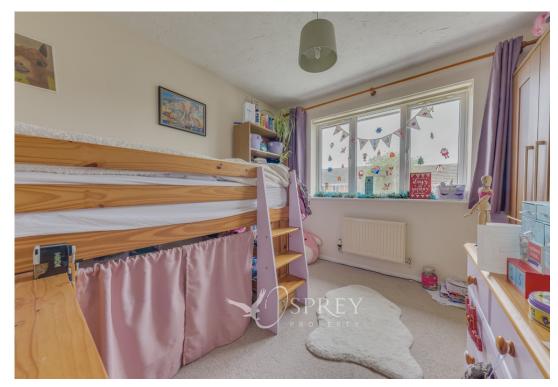

As you enter the property, the entrance hall is a light, airy & spacious area with doors flowing into the ground floor accommodation. The property provides a bay window to the front aspect in the living room with a door to the dining room. The dining room and conservatory also provide useful separate space for family life. The home benefits from a kitchen with a good range of wall and base units with room for a breakfast table. The utility room and downstairs WC complete this floor. The first-floor landing leads to the four bedrooms. The principal bedroom benefits from en-suite shower room. The family bathroom completes this floor.