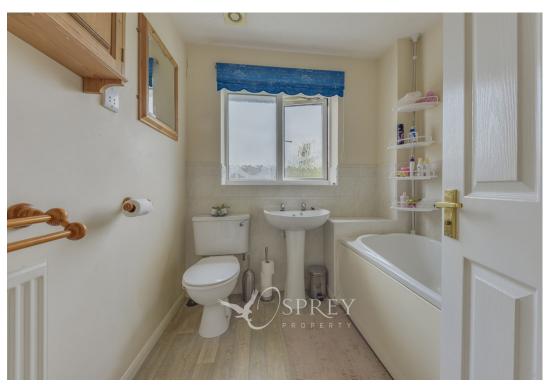

As you enter the property, the entrance hall is a light, airy & spacious area with doors flowing into the ground floor accommodation. The property provides a bay window to the front aspect in the living room with a door to the dining room. The dining room and conservatory also provide useful separate space for family life. The home benefits from a kitchen with a good range of wall and base units with room for a breakfast table. The utility room and downstairs WC complete this floor. The first-floor landing leads to the four bedrooms. The principal bedroom benefits from en-suite shower room. The family bathroom completes this floor.