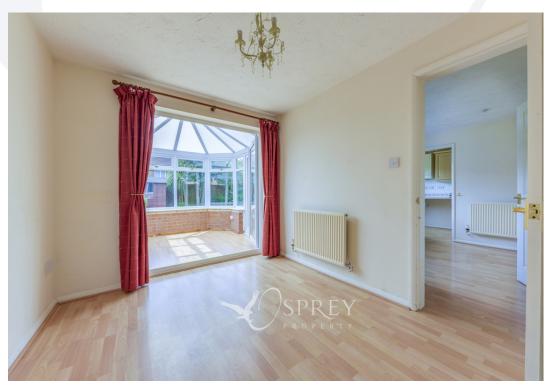

As you enter the property, the entrance hall is a light, airy & spacious area with doors flowing into the ground floor accommodation. The property provides a bay window to the front aspect in the living room with a door to the dining room. The dining room and conservatory also provide useful separate space for family life. The home benefits from a kitchen with a good range of wall and base units with room for a breakfast table. The utility room and downstairs WC complete this floor. The first-floor landing leads to the four bedrooms. The principal bedroom benefits from en-suite shower room. The family bathroom completes this floor.