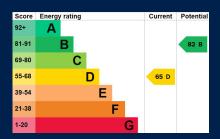

The driveway provides off road parking and leads to a single garage. The rear garden is mainly laid to lawn mature shrub borders surrounding and a wooden shed.

TENURE: Freehold
All Mains Connected

EPC:D