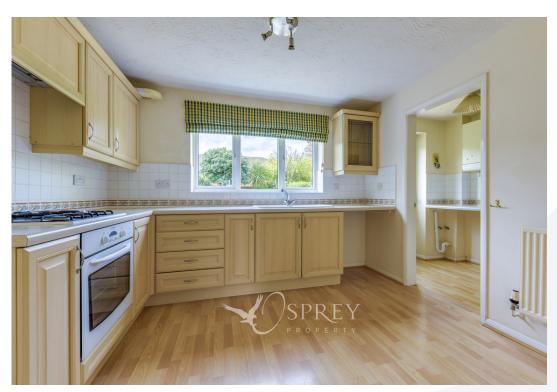

As you enter the property, the entrance hall is a light, airy & spacious area with doors flowing into the ground floor accommodation. The property provides a bay window to the front aspect in the living room with a door to the dining room. The dining room and conservatory also provide useful separate space for family life. The home benefits from a kitchen with a good range of wall and base units with room for a breakfast table. The utility room and downstairs WC complete this floor. The first-floor landing leads to the four bedrooms. The principal bedroom benefits from en-suite shower room. The family bathroom completes this floor.