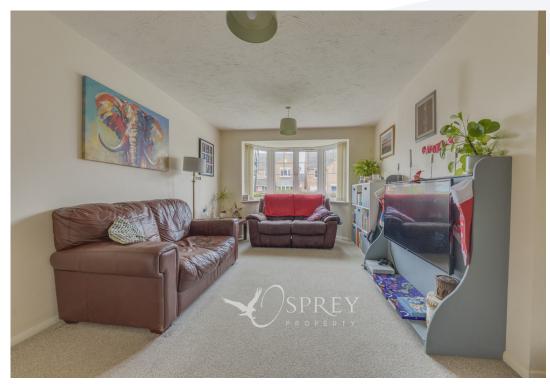

As you enter the property, the entrance hall is a light, airy & spacious area with doors flowing into the ground floor accommodation. The property provides a bay window to the front aspect in the living room with a door to the dining room. The dining room and conservatory also provide useful separate space for family life. The home benefits from a kitchen with a good range of wall and base units with room for a breakfast table. The utility room and downstairs WC complete this floor. The first-floor landing leads to the four bedrooms. The principal bedroom benefits from en-suite shower room. The family bathroom completes this floor.