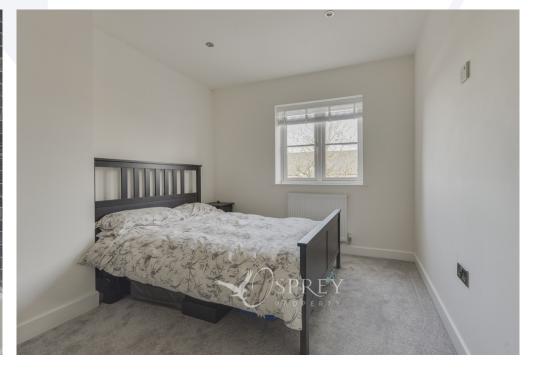

There is underfloor heating to all downstairs areas, and thermostatic controls for each room.

To the first floor there are three bedrooms. The principle suite is beautifully appointed with two windows to the rear aspect, facing south-west, providing open views and an abundance of natural light. There is an en-suite shower room complete with walk-in shower, semi-vanity sink, heated towel rail and WC. There is also a sizeable walk-in wardrobe benefitting from LED spot lighting. There is a well-appointed family bathroom to the first floor also.