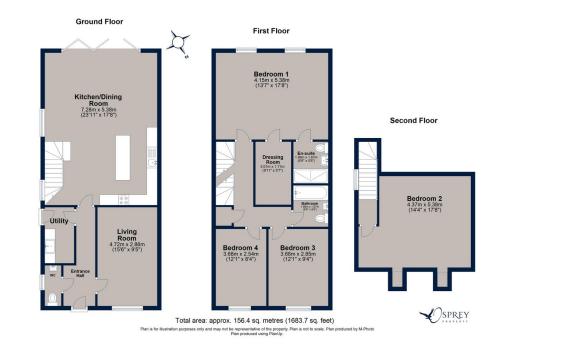

SPREY

SPREY PROPERTY

An interior, views and location to impress. An exceptional four bedroom home split over three floors and finished to a high specification, situated on the edge of Great Dalby. Built by local builders, this property is presented to an exacting standard throughout. The kitchen has a range of high-end appliances, including NEFF slide and hide double oven, induction hob, and Quartz island and kitchen worktops. There is a cosy living room to the front of the property with a wood burning stove. Also on the ground floor is a practical utility room complete with sink, cupboards and plumbing for washing machine/dryer, plus a downstairs WC.

There is underfloor heating to all downstairs areas, and thermostatic controls for each room.

To the first floor there are three bedrooms. The principle suite is beautifully appointed with two windows to the rear aspect, facing south-west, providing open views and an abundance of natural light. There is an en-suite shower room complete with walk-in shower, semi-vanity sink, heated towel rail and WC. There is also a sizeable walk-in wardrobe benefitting from LED spot lighting. There is a well-appointed family bathroom to the first floor also.

To the second floor there is a large room offering versatile options for bedroom space, study, hobby room or play.

Externally the property benefits from a rear garden, overlooking the Great Dalby cricket pitch. There is gated access to the side of the property. To the front there is parking for two cars.