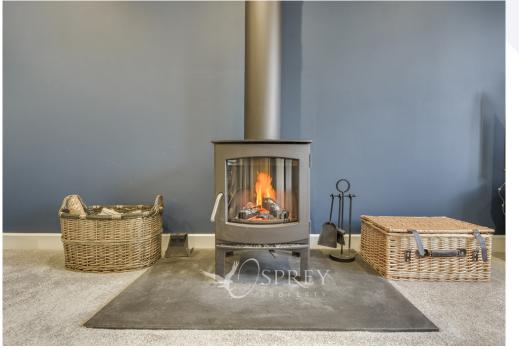

SPREY

SPREY PROPERTY

An interior, views and location to impress. An exceptional four bedroom home split over three floors and finished to a high specification, situated on the edge of Great Dalby. Built by local builders, this property is presented to an exacting standard throughout. The kitchen has a range of high-end appliances, including NEFF slide and hide double oven, induction hob, and Quartz island and kitchen worktops. There is a cosy living room to the front of the property with a wood burning stove. Also on the ground floor is a practical utility room complete with sink, cupboards and plumbing for washing machine/dryer, plus a downstairs WC.