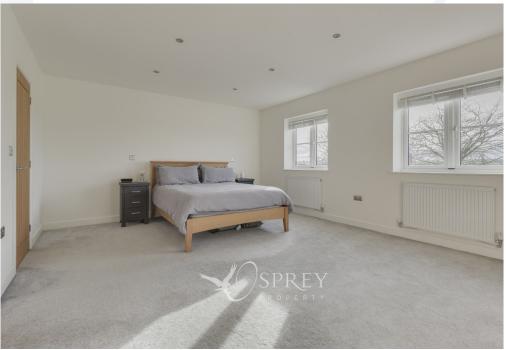

There is underfloor heating to all downstairs areas, and thermostatic controls for each room.

To the first floor there are three bedrooms. The principle suite is beautifully appointed with two windows to the rear aspect, facing south-west, providing open views and an abundance of natural light. There is an en-suite shower room complete with walk-in shower, semi-vanity sink, heated towel rail and WC. There is also a sizeable walk-in wardrobe benefitting from LED spot lighting. There is a well-appointed family bathroom to the first floor also.