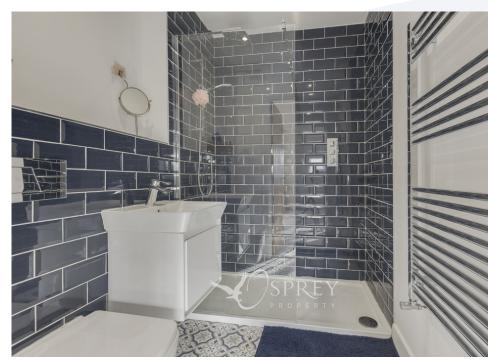

There is underfloor heating to all downstairs areas, and thermostatic controls for each room.

To the first floor there are three bedrooms. The principle suite is beautifully appointed with two windows to the rear aspect, facing south-west, providing open views and an abundance of natural light. There is an en-suite shower room complete with walk-in shower, semi-vanity sink, heated towel rail and WC. There is also a sizeable walk-in wardrobe benefitting from LED spot lighting. There is a well-appointed family bathroom to the first floor also.