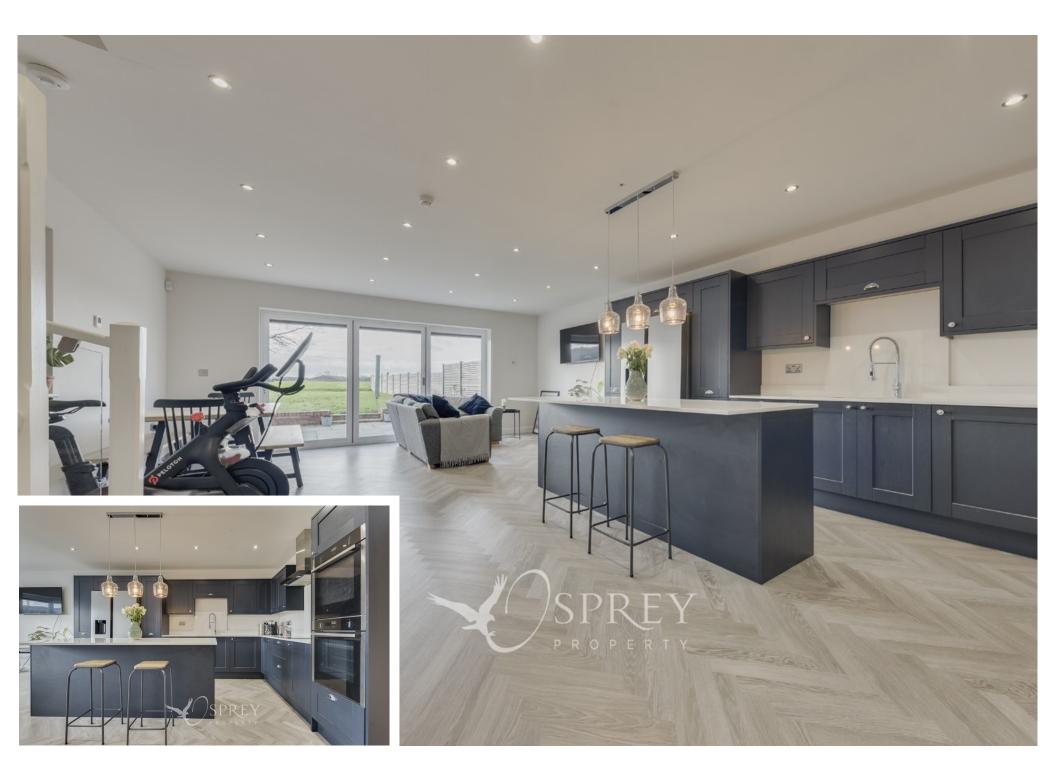

SPREY

SPREY PROPERTY

An interior, views and location to impress. An exceptional four bedroom home split over three floors and finished to a high specification, situated on the edge of Great Dalby. Built by local builders, this property is presented to an exacting standard throughout. The kitchen has a range of high-end appliances, including NEFF slide and hide double oven, induction hob, and Quartz island and kitchen worktops. There is a cosy living room to the front of the property with a wood burning stove. Also on the ground floor is a practical utility room complete with sink, cupboards and plumbing for washing machine/dryer, plus a downstairs WC.