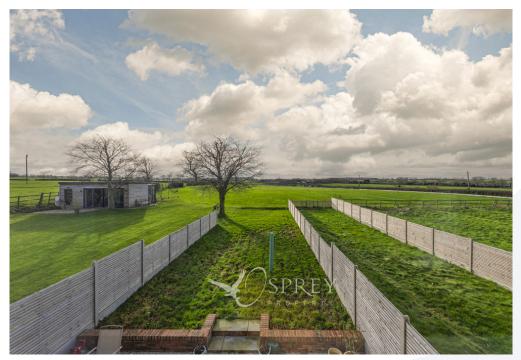

To the second floor there is a large room offering versatile options for bedroom space, study, hobby room or play.

Externally the property benefits from a rear garden, overlooking the Great Dalby cricket pitch. There is gated access to the side of the property. To the front there is parking for two cars.