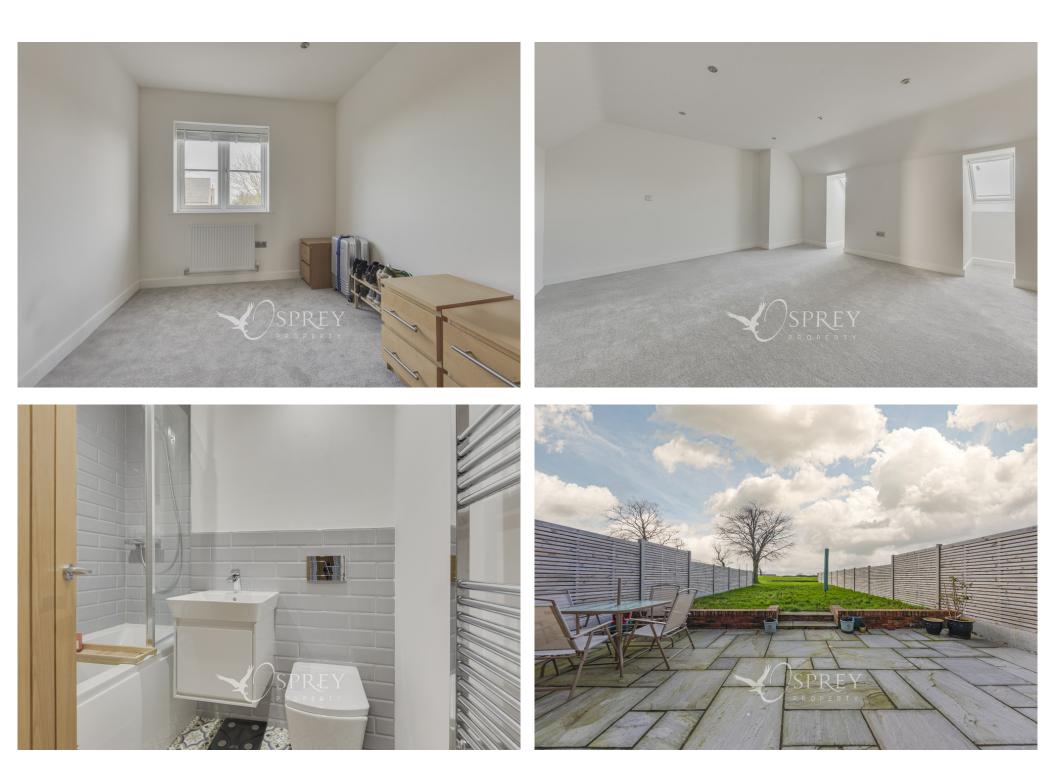

SPREY

SPREY PROPERTY

An interior, views and location to impress. An exceptional four bedroom home split over three floors and finished to a high specification, situated on the edge of Great Dalby. Built by local builders, this property is presented to an exacting standard throughout. The kitchen has a range of high-end appliances, including NEFF slide and hide double oven, induction hob, and Quartz island and kitchen worktops. There is a cosy living room to the front of the property with a wood burning stove. Also on the ground floor is a practical utility room complete with sink, cupboards and plumbing for washing machine/dryer, plus a downstairs WC.

There is underfloor heating to all downstairs areas, and thermostatic controls for each room.

To the first floor there are three bedrooms. The principle suite is beautifully appointed with two windows to the rear aspect, facing south-west, providing open views and an abundance of natural light. There is an en-suite shower room complete with walk-in shower, semi-vanity sink, heated towel rail and WC. There is also a sizeable walk-in wardrobe benefitting from LED spot lighting. There is a well-appointed family bathroom to the first floor also.

To the second floor there is a large room offering versatile options for bedroom space, study, hobby room or play.

Externally the property benefits from a rear garden, overlooking the Great Dalby cricket pitch. There is gated access to the side of the property. To the front there is parking for two cars.