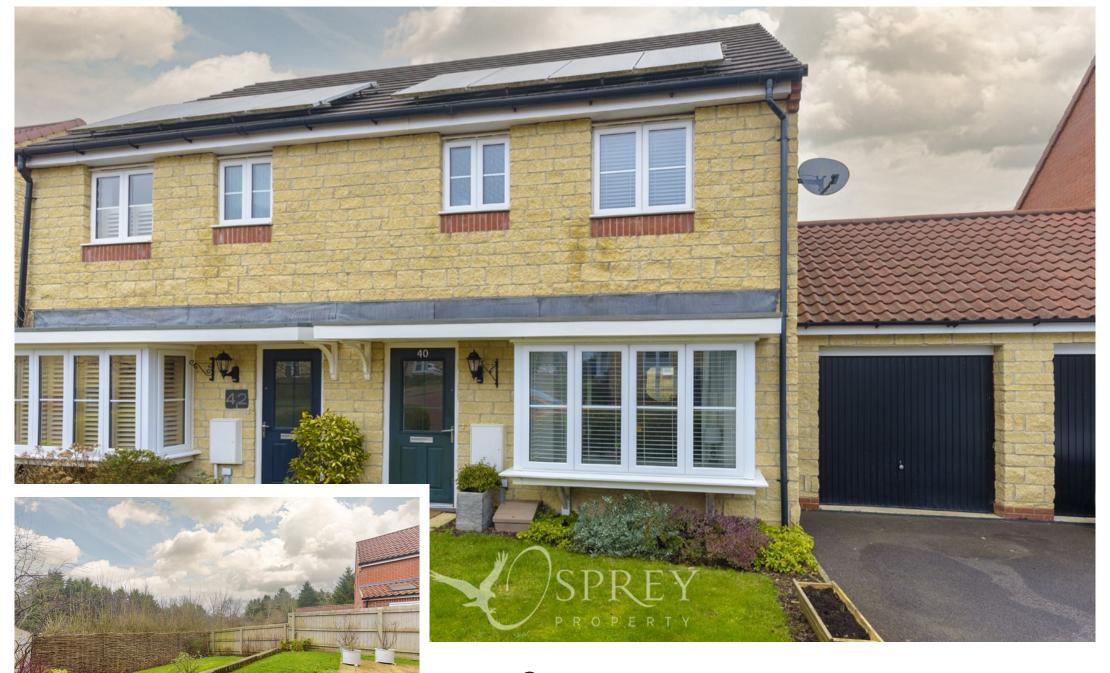

North Brook Close, Greetham Asking Price Of £300,000

Beautifully presented stone semi-detached three-bedroom home, with solar panels. Found in the sought after village of Greetham. Benefitting from en-suite to principal bedroom, kitchen diner, driveway parking and single garage, gas central heating. Open the front door into the entrance hall where you gain access to the w/c, living room and dining kitchen which has an array of shaker style units including space for a washing machine and integrated, dishwasher, oven, fridge freezer. The kitchen opens to the dining room which overlooks the garden. The kitchen also has a walk-in cupboard which makes a great store/pantry.

Climb the stairs from the hallway to the landing, where you gain access to three good sized bedrooms, en-suite to the principal and a family bathroom.

Externally, the property is set on an attractive plot and benefits from driveway parking and leads to the singe garage and a well-maintained rear garden mainly laid to lawn, enclosed with fencing and gated access to the driveway and overlook woodland.