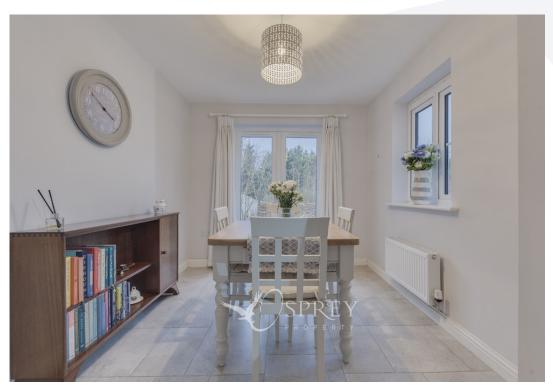

North Brook Close, Greetham Asking Price Of £300,000

Beautifully presented stone semi-detached three-bedroom home, with solar panels. Found in the sought after village of Greetham. Benefitting from en-suite to principal bedroom, kitchen diner, driveway parking and single garage, gas central heating. Open the front door into the entrance hall where you gain access to the w/c, living room and dining kitchen which has an array of shaker style units including space for a washing machine and integrated, dishwasher, oven, fridge freezer. The kitchen opens to the dining room which overlooks the garden. The kitchen also has a walk-in cupboard which makes a great store/pantry.