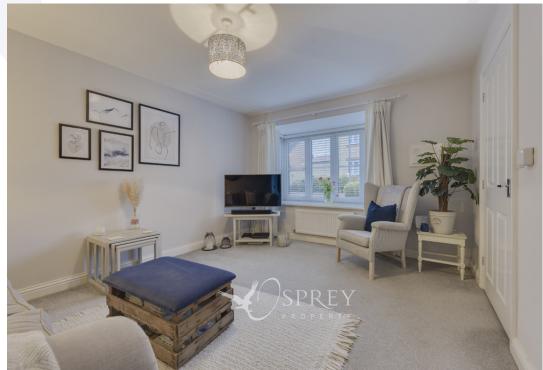

North Brook Close, Greetham Asking Price Of £300,000

Beautifully presented stone semi-detached three-bedroom home, with solar panels. Found in the sought after village of Greetham. Benefitting from en-suite to principal bedroom, kitchen diner, driveway parking and single garage, gas central heating. Open the front door into the entrance hall where you gain access to the w/c, living room and dining kitchen which has an array of shaker style units including space for a washing machine and integrated, dishwasher, oven, fridge freezer. The kitchen opens to the dining room which overlooks the garden. The kitchen also has a walk-in cupboard which makes a great store/pantry.