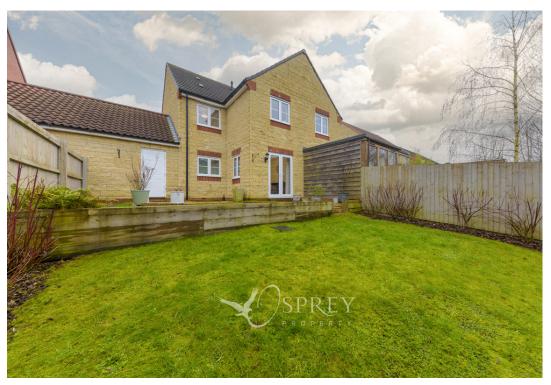

Climb the stairs from the hallway to the landing, where you gain access to three good sized bedrooms, en-suite to the principal and a family bathroom.

Externally, the property is set on an attractive plot and benefits from driveway parking and leads to the singe garage and a well-maintained rear garden mainly laid to lawn, enclosed with fencing and gated access to the driveway and overlook woodland.