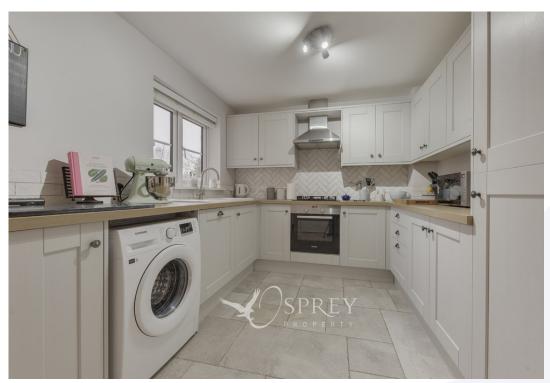

North Brook Close, Greetham Asking Price Of £300,000

Beautifully presented stone semi-detached three-bedroom home, with solar panels. Found in the sought after village of Greetham. Benefitting from en-suite to principal bedroom, kitchen diner, driveway parking and single garage, gas central heating. Open the front door into the entrance hall where you gain access to the w/c, living room and dining kitchen which has an array of shaker style units including space for a washing machine and integrated, dishwasher, oven, fridge freezer. The kitchen opens to the dining room which overlooks the garden. The kitchen also has a walk-in cupboard which makes a great store/pantry.