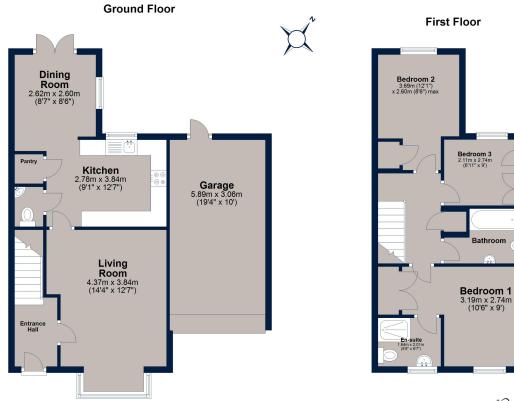

## North Brook Close, Greetham

Total area: approx. 104.1 sq. metres (1121.0 sq. feet)

Plan is for illustration purposes only and may not be representative of the property. Plan is not to scale. Plan produced by M-Photo Plan produced using PlanUp.