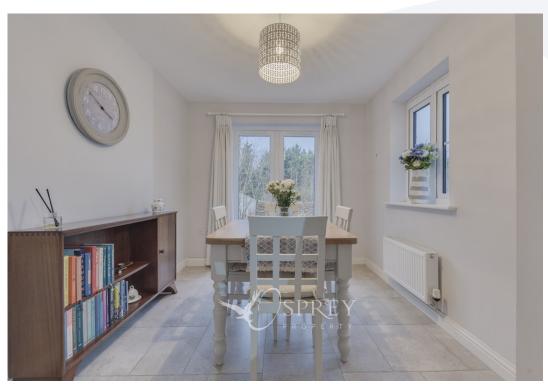

North Brook Close, Greetham Offers in excess of £280,000

Beautifully presented stone semi-detached three-bedroom home, with solar panels. Found in the sought-after village of Greetham. Benefitting from en-suite to principal bedroom, kitchen diner, driveway parking and single garage, gas central heating. Open the front door into the entrance hall where you gain access to the w/c, living room and dining kitchen which has an array of shaker style units including space for a washing machine and integrated, dishwasher, oven, fridge freezer. The kitchen opens to the dining room which overlooks the garden. The kitchen also has a walk-in cupboard which makes a great store/pantry.