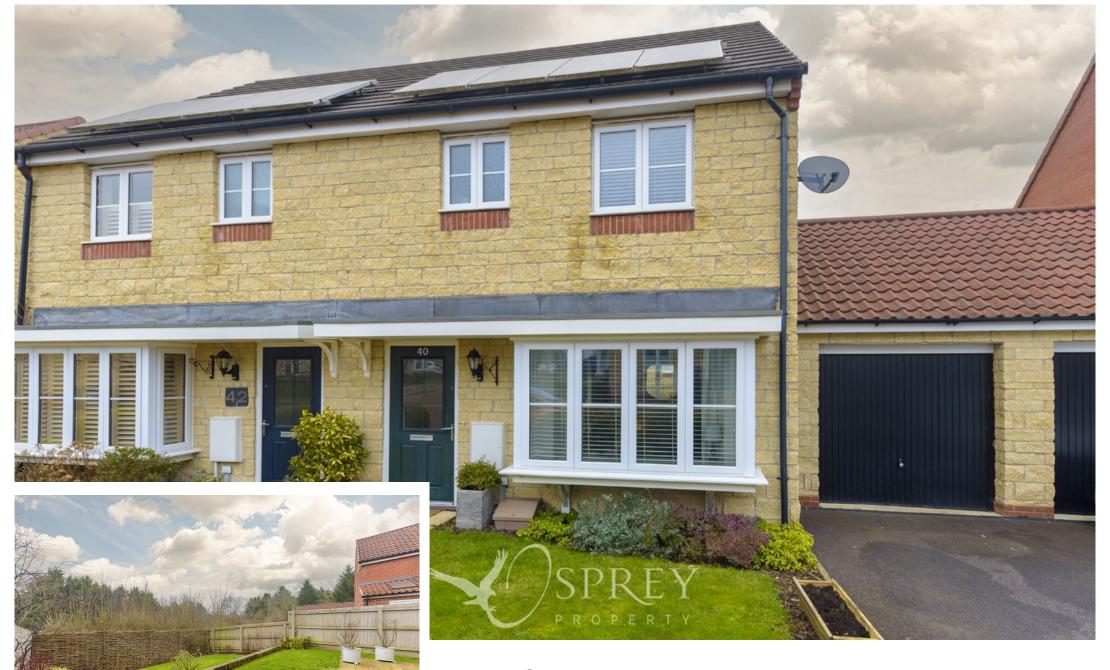

North Brook Close, Greetham Offers in excess of £280,000

Beautifully presented stone semi-detached three-bedroom home, with solar panels. Found in the sought-after village of Greetham. Benefitting from en-suite to principal bedroom, kitchen diner, driveway parking and single garage, gas central heating. Open the front door into the entrance hall where you gain access to the w/c, living room and dining kitchen which has an array of shaker style units including space for a washing machine and integrated, dishwasher, oven, fridge freezer. The kitchen opens to the dining room which overlooks the garden. The kitchen also has a walk-in cupboard which makes a great store/pantry.

Climb the stairs from the hallway to the landing, where you gain access to three good sized bedrooms, en-suite to the principal and a family bathroom.

Externally, the property is set on an attractive plot and benefits from driveway parking and leads to the singe garage and a well-maintained rear garden mainly laid to lawn, enclosed with fencing and gated access to the driveway and overlook woodland.