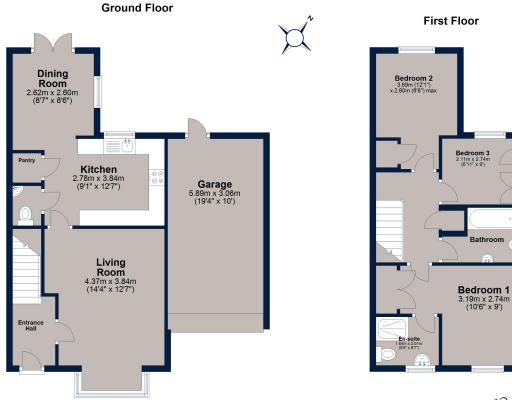

## North Brook Close, Greetham

Total area: approx. 104.1 sq. metres (1121.0 sq. feet)

Plan is for illustration purposes only and may not be representative of the property. Plan is not to scale. Plan produced by M-Photo Plan produced using PlanUp.