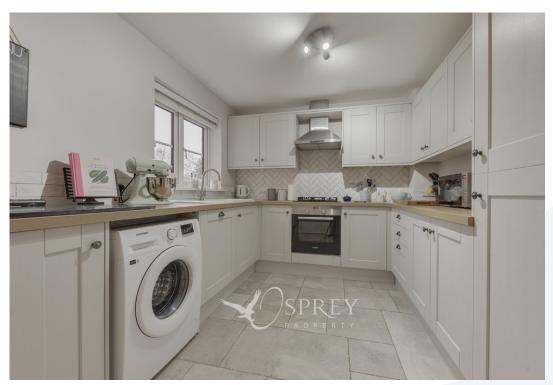

North Brook Close, Greetham Offers in excess of £280,000

Beautifully presented stone semi-detached three-bedroom home, with solar panels. Found in the sought-after village of Greetham. Benefitting from en-suite to principal bedroom, kitchen diner, driveway parking and single garage, gas central heating. Open the front door into the entrance hall where you gain access to the w/c, living room and dining kitchen which has an array of shaker style units including space for a washing machine and integrated, dishwasher, oven, fridge freezer. The kitchen opens to the dining room which overlooks the garden. The kitchen also has a walk-in cupboard which makes a great store/pantry.