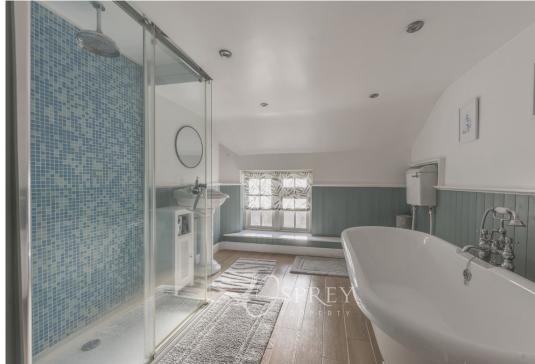

This cottage has been greatly improved and makes a stunning bright and cosy characterful home with a southerly facing garden.

On entering the cottage, you are greeted with a shaker style kitchen with plenty of storage, space for a washing machine, Range style cooker and Butler sink. You then have access to the dining room, which leads on to the living room which is a spacious bright room with a cosy wood burner. From the living room you climb the stairs and gain access to double two bedrooms and the large family bathroom with free standing shower and roll top bath.