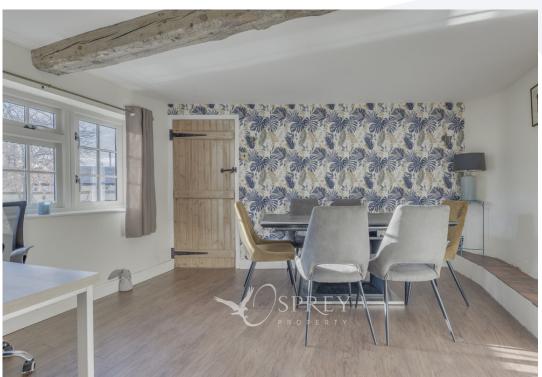

This cottage has been greatly improved and makes a stunning bright and cosy characterful home with a southerly facing garden.

On entering the cottage, you are greeted with a shaker style kitchen with plenty of storage, space for a washing machine, Range style cooker and Butler sink. You then have access to the dining room, which leads on to the living room which is a spacious bright room with a cosy wood burner. From the living room you climb the stairs and gain access to double two bedrooms and the large family bathroom with free standing shower and roll top bath.