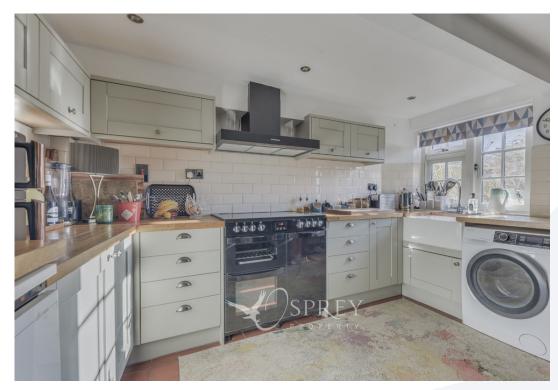

This cottage has been greatly improved and makes a stunning bright and cosy characterful home with a southerly facing garden.

On entering the cottage, you are greeted with a shaker style kitchen with plenty of storage, space for a washing machine, Range style cooker and Butler sink. You then have access to the dining room, which leads on to the living room which is a spacious bright room with a cosy wood burner. From the living room you climb the stairs and gain access to double two bedrooms and the large family bathroom with free standing shower and roll top bath.