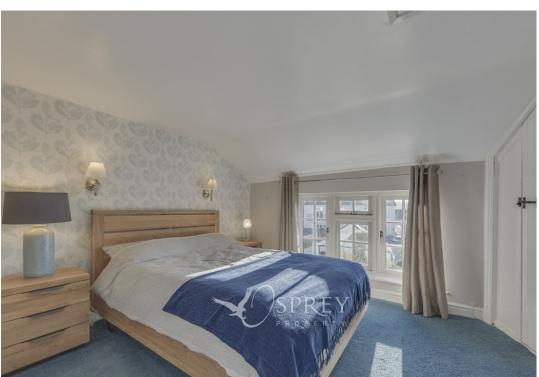

This cottage has been greatly improved and makes a stunning bright and cosy characterful home with a southerly facing garden.

On entering the cottage, you are greeted with a shaker style kitchen with plenty of storage, space for a washing machine, Range style cooker and Butler sink. You then have access to the dining room, which leads on to the living room which is a spacious bright room with a cosy wood burner. From the living room you climb the stairs and gain access to double two bedrooms and the large family bathroom with free standing shower and roll top bath.