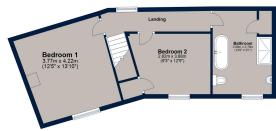

This cottage has been greatly improved and makes a stunning bright and cosy characterful home with a southerly facing garden.

On entering the cottage, you are greeted with a shaker style kitchen with plenty of storage, space for a washing machine, Range style cooker and Butler sink. You then have access to the dining room, which leads on to the living room which is a spacious bright room with a cosy wood burner. From the living room you climb the stairs and gain access to double two bedrooms and the large family bathroom with free standing shower and roll top bath.

#### First Floor

Total area: approx. 104.6 sq. metres (1126.3 sq. feet)

Plan is for illustration purposes only and may not be representative of the property. Plan is not to scale. Plan produced by M-Photo
Plan produced using Planty.