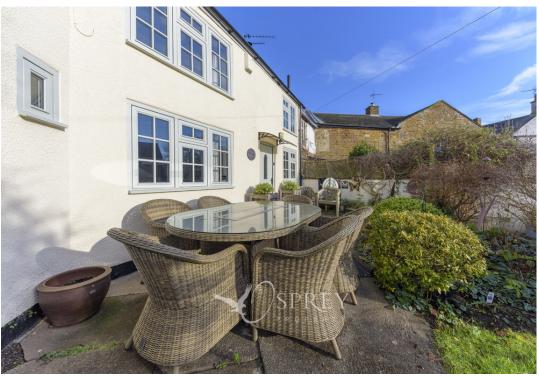

Outside there is a lovely cottage garden, with lawn, borders stocked with shrubs, trees and perennials. A raised seating area close to the house makes an ideal alfresco seating area, and there is a brickbuilt store, which in the 1920s was the village greengrocers. Available with no forward chain.