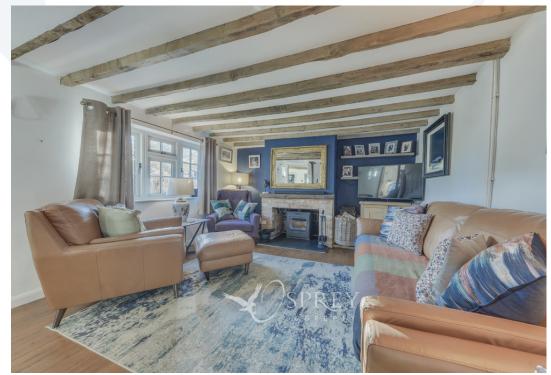

This cottage has been greatly improved and makes a stunning bright and cosy characterful home with a southerly facing garden.

On entering the cottage, you are greeted with a shaker style kitchen with plenty of storage, space for a washing machine, Range style cooker and Butler sink. You then have access to the dining room, which leads on to the living room which is a spacious bright room with a cosy wood burner. From the living room you climb the stairs and gain access to double two bedrooms and the large family bathroom with free standing shower and roll top bath.