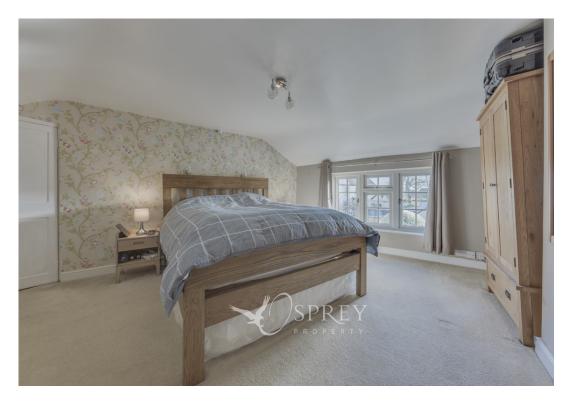

This cottage has been greatly improved and makes a stunning bright and cosy characterful home with a southerly facing garden.

On entering the cottage, you are greeted with a shaker style kitchen with plenty of storage, space for a washing machine, Range style cooker and Butler sink. You then have access to the dining room, which leads on to the living room which is a spacious bright room with a cosy wood burner. From the living room you climb the stairs and gain access to double two bedrooms and the large family bathroom with free standing shower and roll top bath.