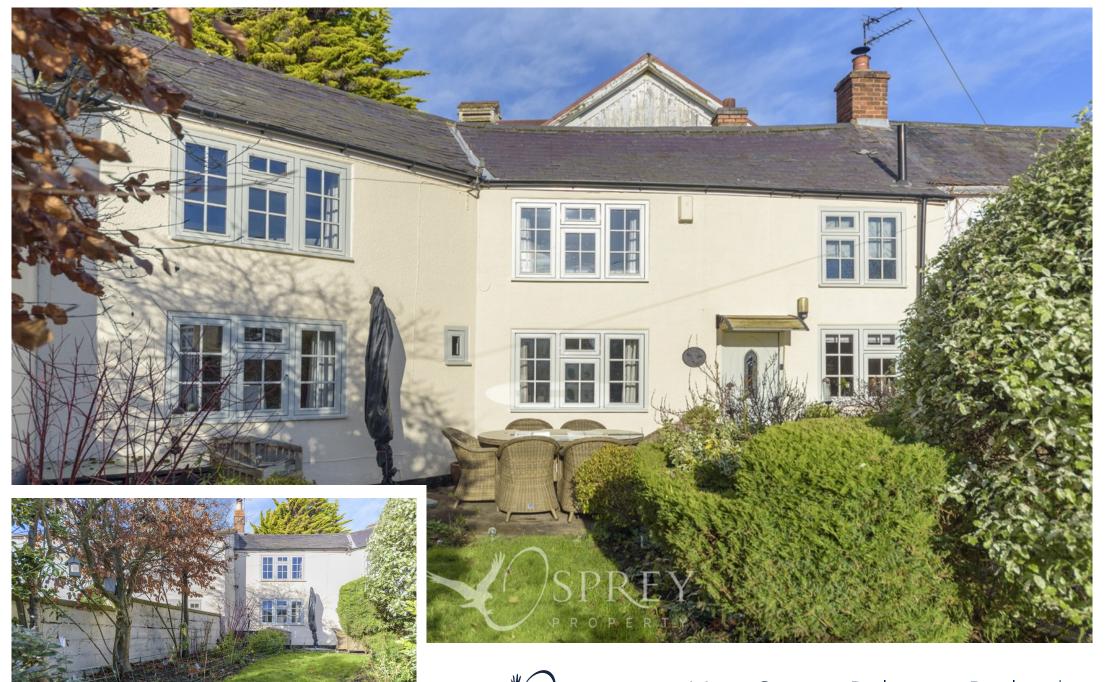

SPREY Main Street, Belton in Rutland
PROPERTY Offers Over £320,000

Ideally located within the heart of Belton in Rutland and dating back to 1860's. This sought after village is nestled between the market towns of Oakham and Uppingham.

This cottage has been greatly improved and makes a stunning bright and cosy characterful home with a southerly facing garden.

On entering the cottage, you are greeted with a shaker style kitchen with plenty of storage, space for a washing machine, Range style cooker and Butler sink. You then have access to the dining room, which leads on to the living room which is a spacious bright room with a cosy wood burner. From the living room you climb the stairs and gain access to double two bedrooms and the large family bathroom with free standing shower and roll top bath.

Outside there is a lovely cottage garden, with lawn, borders stocked with shrubs, trees and perennials. A raised seating area close to the house makes an ideal alfresco seating area, and there is a brickbuilt store, which in the 1920s was the village greengrocers. Available with no forward chain.