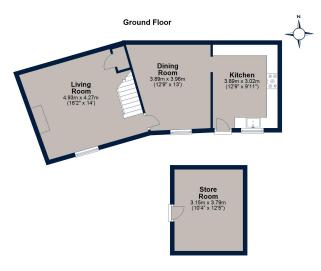

This cottage has been greatly improved and makes a stunning bright and cosy characterful home with a southerly facing garden.

On entering the cottage, you are greeted with a shaker style kitchen with plenty of storage, space for a washing machine, Range style cooker and Butler sink. You then have access to the dining room, which leads on to the living room which is a spacious bright room with a cosy wood burner. From the living room you climb the stairs and gain access to double two bedrooms and the large family bathroom with free standing shower and roll top bath.

Outside there is a lovely cottage garden, with lawn, borders stocked with shrubs, trees and perennials. A raised seating area close to the house makes an ideal alfresco seating area, and there is a brickbuilt store, which in the 1920s was the village greengrocers. Available with no forward chain.