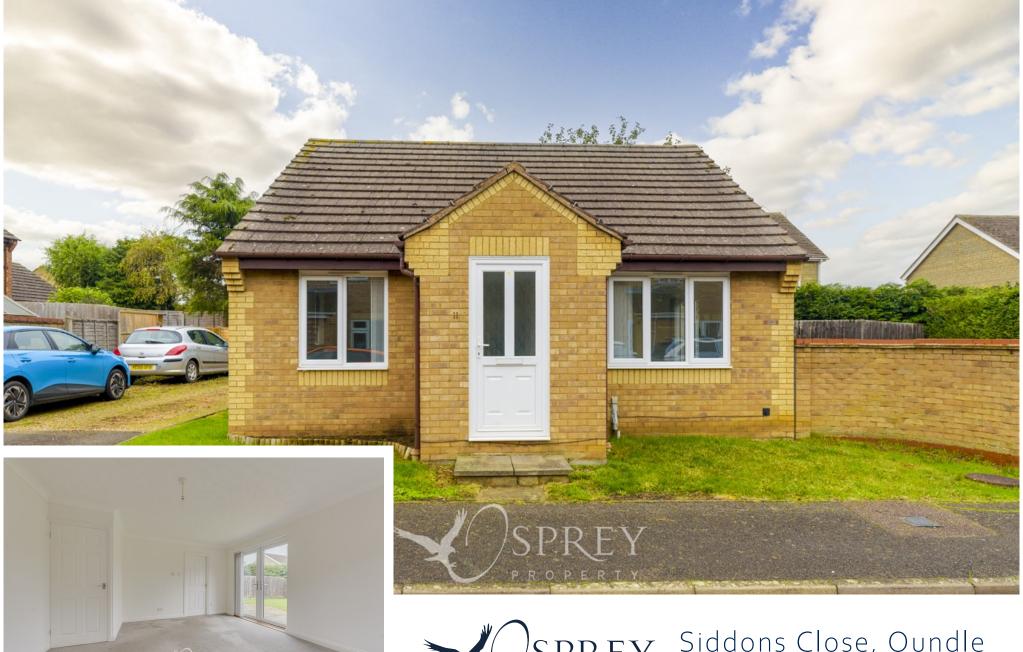

SPREY Sid

Siddons Close, Oundle £250,000

A clean and tidy detached bungalow with parking for at least two cars and a good-sized garden. Presented in move-in condition, this low maintenance home has an entrance lobby, spacious living room with French doors opening onto the garden, kitchen, inner lobby, two bedrooms and a bathroom.

Further benefits of this neutrally decorated property include fresh decoration, newly fitted carpets to some rooms, part-walled garden, gas central heating and double glazing.

Situated a short walk from the primary school and countryside walks, as well as just a 15-minute walk into the centre of Oundle.

No forward chain.

Tenure: Freehold All Mains Services are Connected Council Tax: Band C Gas Central Heating Double Glazing EPC: Band C

# Siddons Close, Oundle