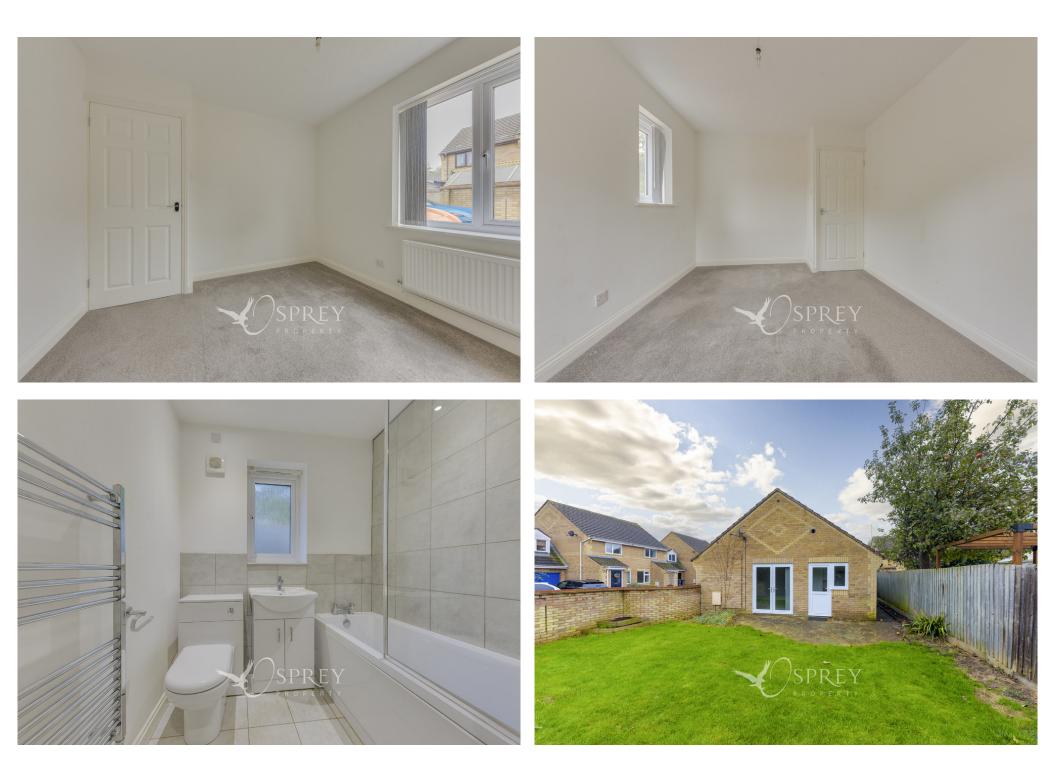

SPREY Sid

Siddons Close, Oundle £250,000

A clean and tidy detached bungalow with parking for at least two cars and a good-sized garden. Presented in move-in condition, this low maintenance home has an entrance lobby, spacious living room with French doors opening onto the garden, kitchen, inner lobby, two bedrooms and a bathroom.

Further benefits of this neutrally decorated property include fresh decoration, newly fitted carpets to some rooms, part-walled garden, gas central heating and double glazing.

Situated a short walk from the primary school and countryside walks, as well as just a 15-minute walk into the centre of Oundle.

No forward chain.

Tenure: Freehold All Mains Services are Connected Council Tax: Band C Gas Central Heating Double Glazing EPC: Band C