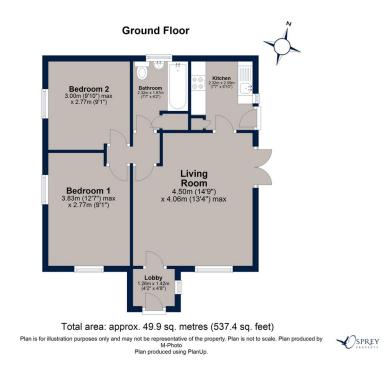

SPREY Sid

Siddons Close, Oundle £250,000

A clean and tidy detached bungalow with parking for at least two cars and a good-sized garden. Presented in move-in condition, this low maintenance home has an entrance lobby, spacious living room with French doors opening onto the garden, kitchen, inner lobby, two bedrooms and a bathroom.

Further benefits of this neutrally decorated property include fresh decoration, newly fitted carpets to some rooms, part-walled garden, gas central heating and double glazing.

Situated a short walk from the primary school and countryside walks, as well as just a 15-minute walk into the centre of Oundle.