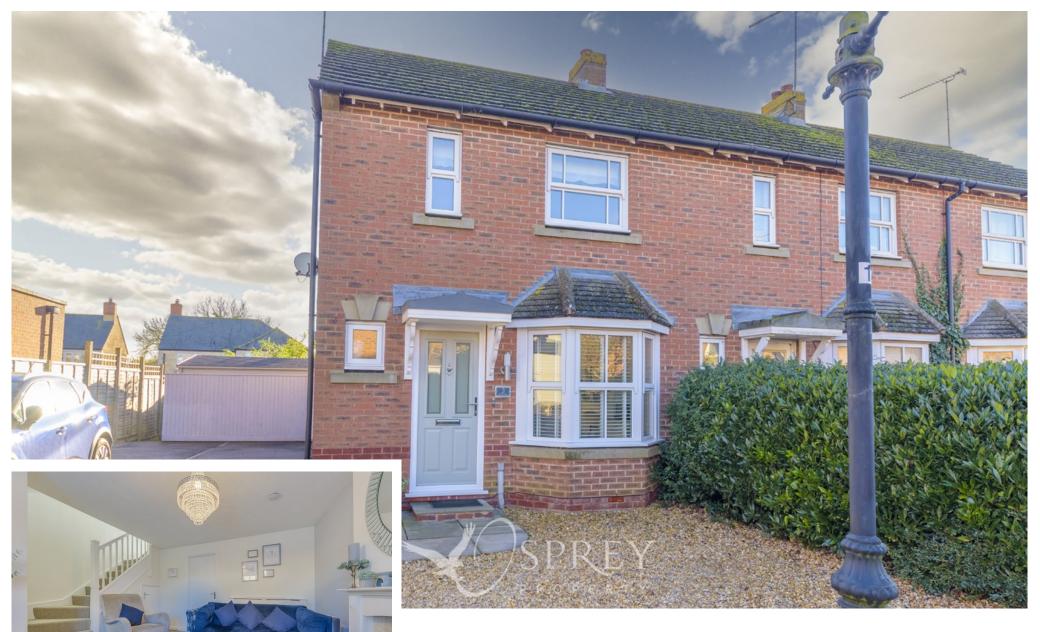

Bevan Close, Warmington £275,000

Presented in immaculate condition throughout, this modern home has been lovingly cared for by the present owners and continually upgraded. With neutral decoration and flooring as a backdrop, this property is ready to move into.

Externally this property is not overlooked, with a private south-facing garden and a  $4m \times 4m$  summerhouse/office with power connected. Adjacent to the property is a dedicated driveway with ample room for up to four to five vehicles.

Located in the popular village of Warmington, with countryside and riverside walks on the doorstep, a well-regarded public house, primary school and a good community feel.

An internal viewing will not disappoint.

# Bevan Close, Warmington