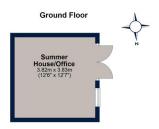

Externally this property is not overlooked, with a private south-facing garden and a  $4m \times 4m$  summerhouse/office with power connected. Adjacent to the property is a dedicated driveway with ample room for up to four to five vehicles.

# Kitchen/Diner 2.30m x 4.74m (70° x 157°) Living Rom (130° x 157°) WC 130° x 157°)

Total area: approx. 77.8 sq. metres (837.5 sq. feet)

Ian is for illustration purposes only and may not be representative of the property. Plan is not to scale. Plan produced by M-Photo