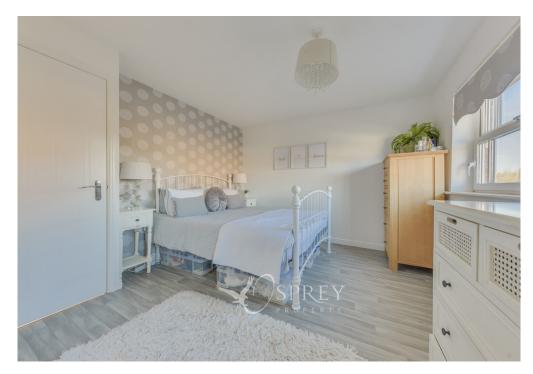

A new boiler has been installed this year with a 10-year warranty, additional fitted cupboards have been built-in to one wall of the dining area and there is that all-important downstairs cloakroom. This property also benefits from a built-in dishwasher, washing machine and fitted wardrobes in the main bedroom.