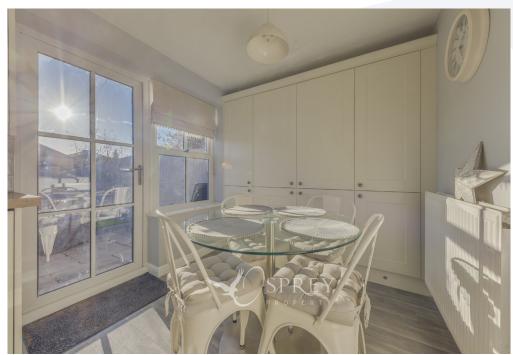

A new boiler has been installed this year with a 10-year warranty, additional fitted cupboards have been built-in to one wall of the dining area and there is that all-important downstairs cloakroom. This property also benefits from a built-in dishwasher, washing machine and fitted wardrobes in the main bedroom.