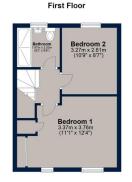

A new boiler has been installed this year with a 10-year warranty, additional fitted cupboards have been built-in to one wall of the dining area and there is that all-important downstairs cloakroom. This property also benefits from a built-in dishwasher, washing machine and fitted wardrobes in the main bedroom.

# Kitchen/Diner 2.30m x 4.74m (70° x 157°) Living Rom (130° x 157°) WC 130° x 157°)

Total area: approx. 77.8 sq. metres (837.5 sq. feet)

Ian is for illustration purposes only and may not be representative of the property. Plan is not to scale. Plan produced by M-Photo