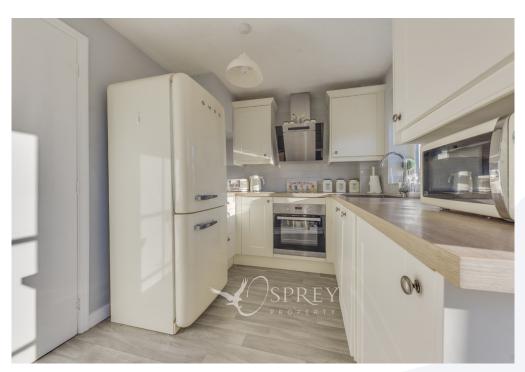

A new boiler has been installed this year with a 10-year warranty, additional fitted cupboards have been built-in to one wall of the dining area and there is that all-important downstairs cloakroom. This property also benefits from a built-in dishwasher, washing machine and fitted wardrobes in the main bedroom.