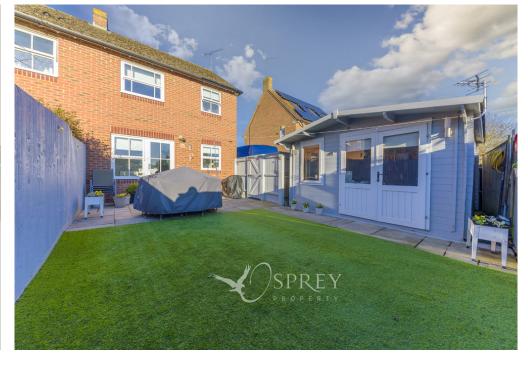

Externally this property is not overlooked, with a private south-facing garden and a  $4m \times 4m$  summerhouse/office with power connected. Adjacent to the property is a dedicated driveway with ample room for up to four to five vehicles.