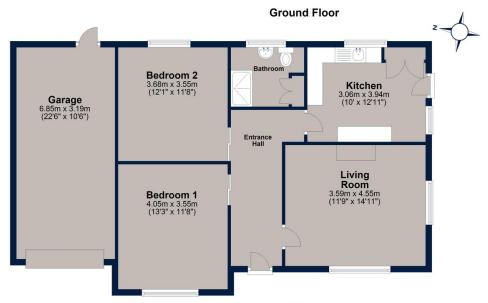

## Fane Close, Stamford

Total area: approx. 94.3 sq. metres (1015.3 sq. feet)

Plan is for illustration purposes only and may not be representative of the property. Plan is not to scale. Plan produced by M.-Photo Plan produced using PlanUp.