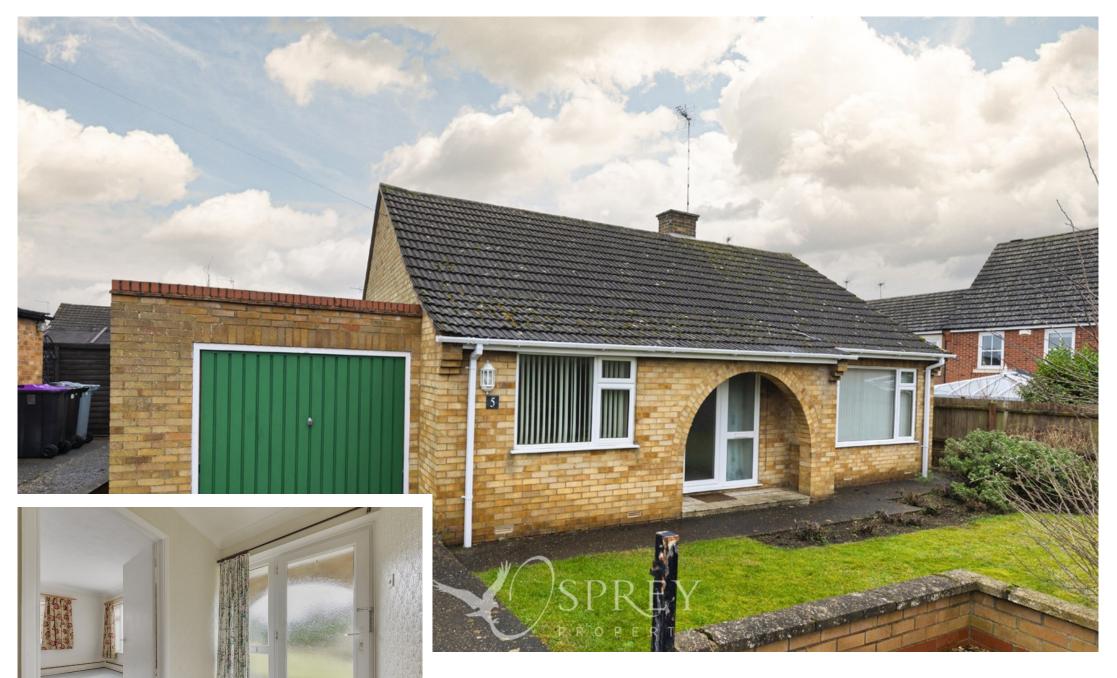

Fane Close, Stamford Offers In Excess Of £300,000

This two-bedroom detached bungalow occupies a peaceful cul-de-sac, conveniently located a short distance north of the town centre. The property features mature gardens at the front and rear, two private driveways, and a garage providing ample off-road parking. Natural light fills the home, with dual-aspect windows in both the living room and kitchen. Both double bedrooms are generously proportioned, with fitted wardrobes in bedroom one. The kitchen is designed for practicality, incorporating ample fitted storage. This property offers an ideal balance of peaceful living with easy access to everyday amenities.

6 Crown Court Market Place Oundle, PE8 4BQ 01832 272225 oundle@osprey-property.co.uk Osprey Melton

8 Burton Road
Melton
Leicestershire, LE13 1AE
o1664 778170
melton@osprey-property.co.uk

This charming two-bedroom bungalow is nestled on a peaceful cul-de-sac, just a short walk from local amenities. Its generous plot boasts mature gardens at both the front and rear. Two private driveways and a separate garage provide off-road parking for several vehicles.