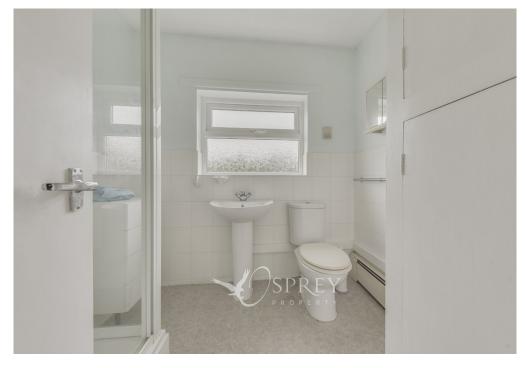

TENURE: Freehold

EPC: D

COUNCIL TAX: C All Mains Services FRONT GARDEN: ENTRANCE HALL:

LIVING ROOM : 3.59m x 4.55m (11'9" x 14'11")

KITCHEN: 3.06m x 3.94m (10' x 12'11")

BATHROOM:

BEDROOM ONE: 4.05m x 3.55m (13'3" x 11'8")
BEDROOM TWO: 3.68m x 3.55m (12'" x 11'8")
GARAGE: 6.85m x 3.19m (22'6" x 10'6")