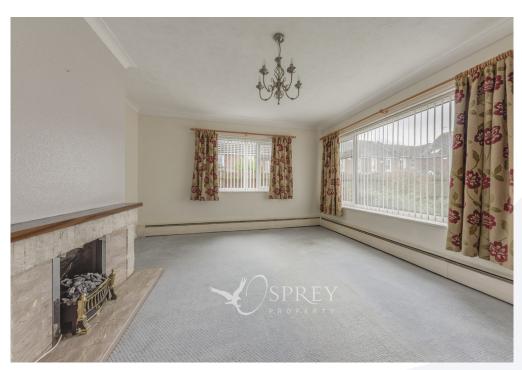

Fane Close, Stamford Offers In Excess Of £325,000

This two-bedroom detached bungalow occupies a peaceful cul-de-sac, conveniently located a short distance north of the town centre. The property features mature gardens at the front and rear, two private driveways, and a garage providing ample off-road parking. Natural light fills the home, with dual-aspect windows in both the living room and kitchen. Both double bedrooms are generously proportioned, with fitted wardrobes in bedroom one. The kitchen is designed for practicality, incorporating ample fitted storage. This property offers an ideal balance of peaceful living with easy access to everyday amenities.

TENURE: Freehold

EPC: D

COUNCIL TAX: C All Mains Services FRONT GARDEN: ENTRANCE HALL:

LIVING ROOM : 3.59m x 4.55m (11'9" x 14'11")

KITCHEN: 3.06m x 3.94m (10' x 12'11")

BATHROOM:

BEDROOM ONE: 4.05m x 3.55m (13'3" x 11'8")
BEDROOM TWO: 3.68m x 3.55m (12'" x 11'8")
GARAGE: 6.85m x 3.19m (22'6" x 10'6")