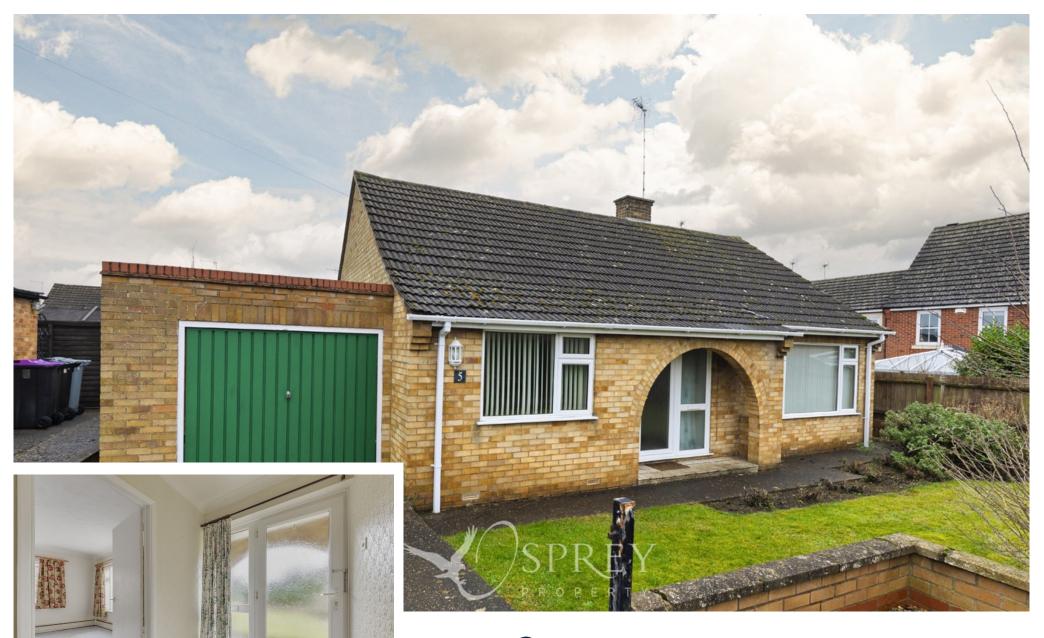

Fane Close, Stamford Offers In Excess Of £325,000

This two-bedroom detached bungalow occupies a peaceful cul-de-sac, conveniently located a short distance north of the town centre. The property features mature gardens at the front and rear, two private driveways, and a garage providing ample off-road parking. Natural light fills the home, with dual-aspect windows in both the living room and kitchen. Both double bedrooms are generously proportioned, with fitted wardrobes in bedroom one. The kitchen is designed for practicality, incorporating ample fitted storage. This property offers an ideal balance of peaceful living with easy access to everyday amenities.

Osprey Melton 8 Burton Road Melton Leicestershire, LE13 1AE 01664 778170 melton@osprey-property.co.uk This charming two-bedroom bungalow is nestled on a peaceful cul-de-sac, just a short walk from local amenities. Its generous plot boasts mature gardens at both the front and rear. Two private driveways and a separate garage provide off-road parking for several vehicles.