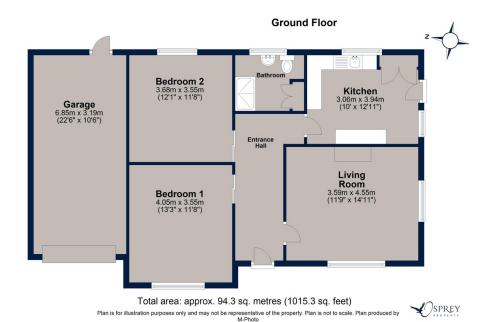

TENURE: Freehold

EPC: D

COUNCIL TAX: C All Mains Services FRONT GARDEN: ENTRANCE HALL:

LIVING ROOM : 3.59m x 4.55m (11'9" x 14'11")

KITCHEN: 3.06m x 3.94m (10' x 12'11")

BATHROOM:

BEDROOM ONE: 4.05m x 3.55m (13'3" x 11'8")
BEDROOM TWO: 3.68m x 3.55m (12'" x 11'8")
GARAGE: 6.85m x 3.19m (22'6" x 10'6")