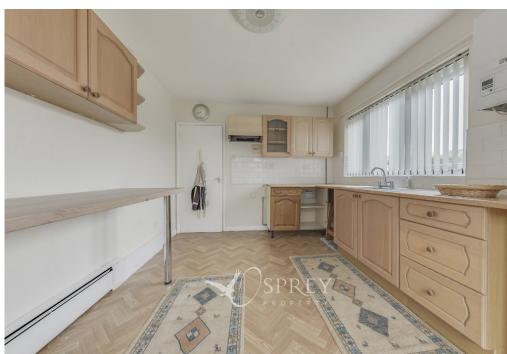

TENURE: Freehold

EPC: D

COUNCIL TAX: C All Mains Services FRONT GARDEN: ENTRANCE HALL:

LIVING ROOM : 3.59m x 4.55m (11'9" x 14'11")

KITCHEN: 3.06m x 3.94m (10' x 12'11")

BATHROOM:

BEDROOM ONE: 4.05m x 3.55m (13'3" x 11'8")
BEDROOM TWO: 3.68m x 3.55m (12'" x 11'8")
GARAGE: 6.85m x 3.19m (22'6" x 10'6")