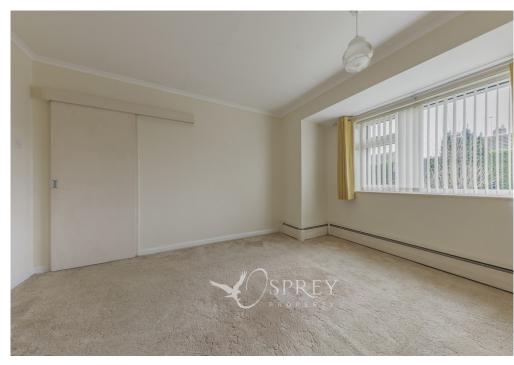

TENURE: Freehold

EPC: D

COUNCIL TAX: C All Mains Services FRONT GARDEN: ENTRANCE HALL:

LIVING ROOM : 3.59m x 4.55m (11'9" x 14'11")

KITCHEN: 3.06m x 3.94m (10' x 12'11")

BATHROOM:

BEDROOM ONE: 4.05m x 3.55m (13'3" x 11'8")
BEDROOM TWO: 3.68m x 3.55m (12'" x 11'8")
GARAGE: 6.85m x 3.19m (22'6" x 10'6")