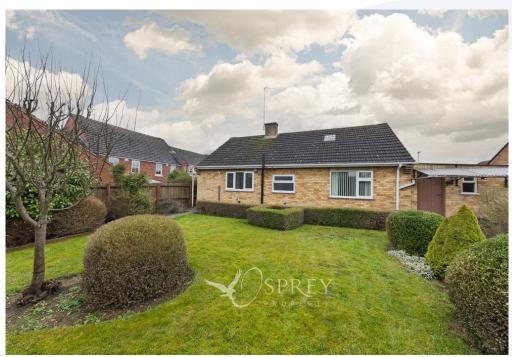

Fane Close, Stamford Offers In Excess Of £325,000

This two-bedroom detached bungalow occupies a peaceful cul-de-sac, conveniently located a short distance north of the town centre. The property features mature gardens at the front and rear, two private driveways, and a garage providing ample off-road parking. Natural light fills the home, with dual-aspect windows in both the living room and kitchen. Both double bedrooms are generously proportioned, with fitted wardrobes in bedroom one. The kitchen is designed for practicality, incorporating ample fitted storage. This property offers an ideal balance of peaceful living with easy access to everyday amenities.

BACK GARDEN:

Osprey Melton 8 Burton Road Melton Leicestershire, LE13 1AE 01664 778170 melton@osprey-property.co.uk This charming two-bedroom bungalow is nestled on a peaceful cul-de-sac, just a short walk from local amenities. Its generous plot boasts mature gardens at both the front and rear. Two private driveways and a separate garage provide off-road parking for several vehicles.