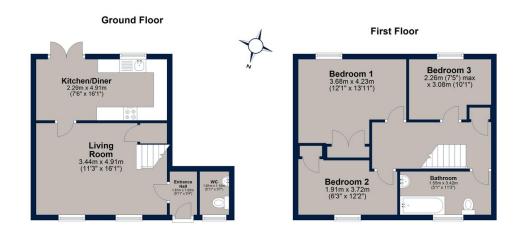

Blackpot Lane,

This neutrally presented, three bedroom property is situated just a few minutes walk from the centre of Oundle Market Town. French doors connect the sunny south-facing courtyard to the kitchen/dining area, providing light accommodation throughout. The property consists of an entrance hall, living room, downstairs cloakroom and a freshly decorated kitchen/dining area. The first floor comprises of three bedrooms, and a large family bathroom. Additionally, a single garage and a driveway is provided to the rear of the property.

## Blackpot Lane, Northamptonshire PE8

Total area: approx. 75.6 sq. metres (814.0 sq. feet)

Plan is for illustration purposes only and may not be representative of the property. Plan is not to scale. Plan produced by M-Photo Plan produced using PlanUp.