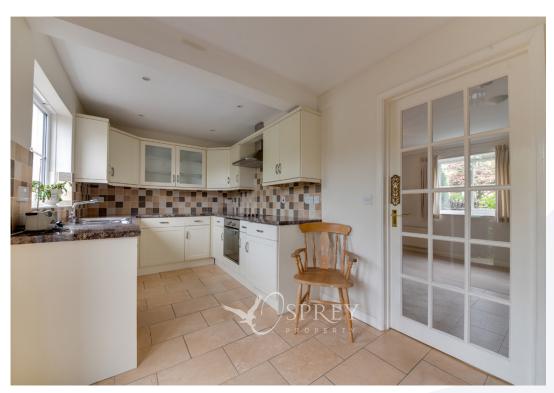

Blackpot Lane,

This neutrally presented, three bedroom property is situated just a few minutes walk from the centre of Oundle Market Town. French doors connect the sunny south-facing courtyard to the kitchen/dining area, providing light accommodation throughout. The property consists of an entrance hall, living room, downstairs cloakroom and a freshly decorated kitchen/dining area. The first floor comprises of three bedrooms, and a large family bathroom. Additionally, a single garage and a driveway is provided to the rear of the property.