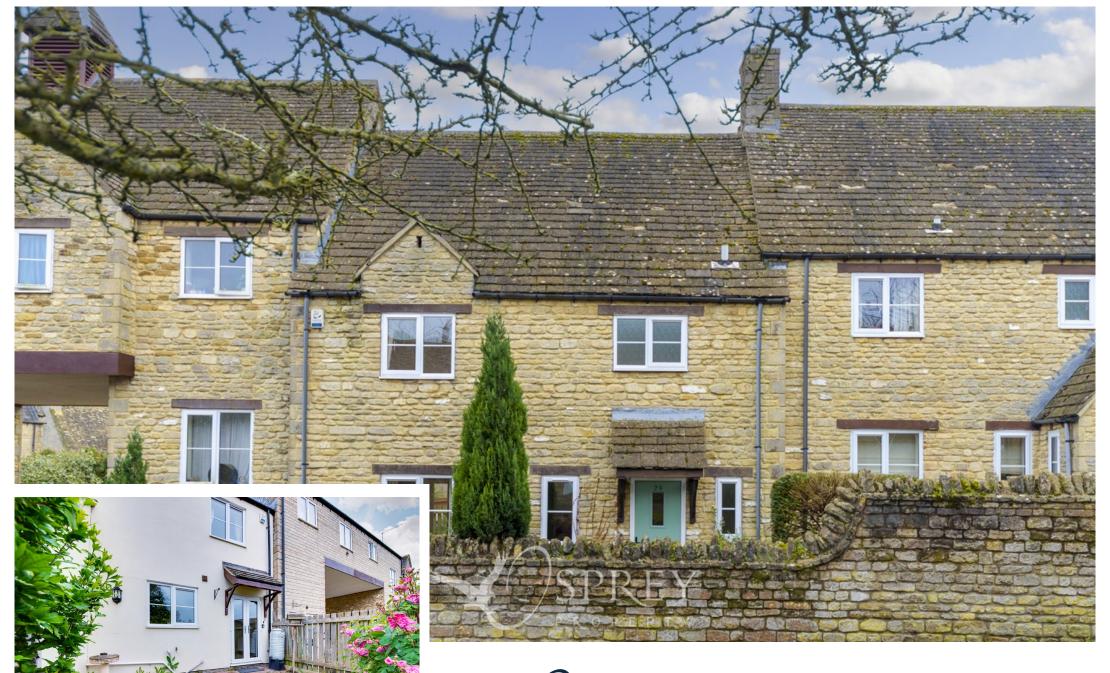

Blackpot Lane,

This neutrally presented, three bedroom property is situated just a few minutes walk from the centre of Oundle Market Town. French doors connect the sunny south-facing courtyard to the kitchen/dining area, providing light accommodation throughout. The property consists of an entrance hall, living room, downstairs cloakroom and a freshly decorated kitchen/dining area. The first floor comprises of three bedrooms, and a large family bathroom. Additionally, a single garage and a driveway is provided to the rear of the property.

Blackpot Lane is a desirable area, providing easy access to the centre of Oundle, only a few minutes walk to Waitrose and the many excellent schools Oundle has to offer.

This property is offered with no forward chain.

6 Crown Court Market Place Oundle, PE8 4BQ o1832 272225 oundle@osprey-property.co.uk Osprey Melton

8 Burton Road
Melton
Leicestershire, LE13 1AE
o1664 778170
melton@osprey-property.co.uk

A three bedroom town house, benefitting from a south-facing courtyard and off-road parking for two cars. Situated within a five minute walk to the centre of Oundle, this neutrally decorated property is close to all local amenities. Offered with no forward chain.