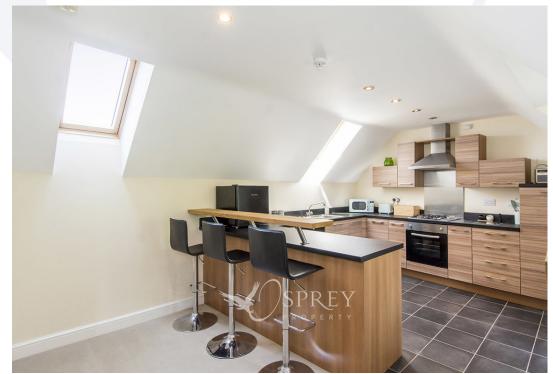

Grove Court, Oundle £205,000

A beautifully presented and well maintained second floor apartment set in the eaves. The spacious accommodation includes an open plan living/dining/kitchen/study space, a large double bedroom and sleek bathroom. Perfectly situated for a short stroll to Oundle marketplace, this property also benefits from allocated parking and an intercom entry system. Further qualities to this stunning apartment include a fantastic amount of built-in storage throughout and natural light.