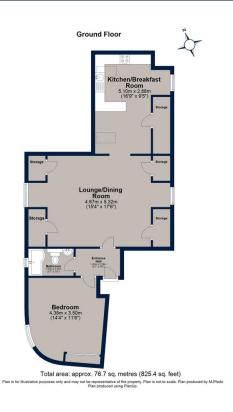

Grove Court, Oundle £205,000

A beautifully presented and well maintained second floor apartment set in the eaves. The spacious accommodation includes an open plan living/dining/kitchen/study space, a large double bedroom and sleek bathroom. Perfectly situated for a short stroll to Oundle marketplace, this property also benefits from allocated parking and an intercom entry system. Further qualities to this stunning apartment include a fantastic amount of built-in storage throughout and natural light.