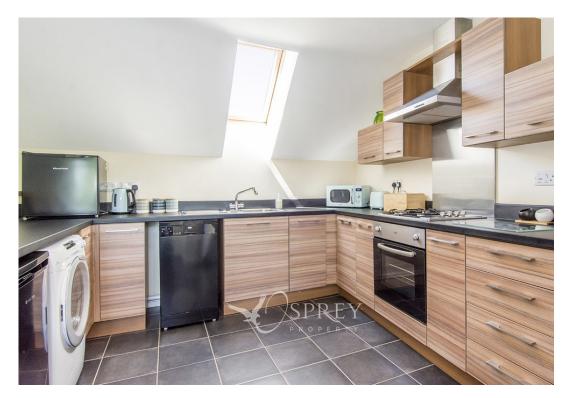

Grove Court, Oundle £205,000

A beautifully presented and well maintained second floor apartment set in the eaves. The spacious accommodation includes an open plan living/dining/kitchen/study space, a large double bedroom and sleek bathroom. Perfectly situated for a short stroll to Oundle marketplace, this property also benefits from allocated parking and an intercom entry system. Further qualities to this stunning apartment include a fantastic amount of built-in storage throughout and natural light.