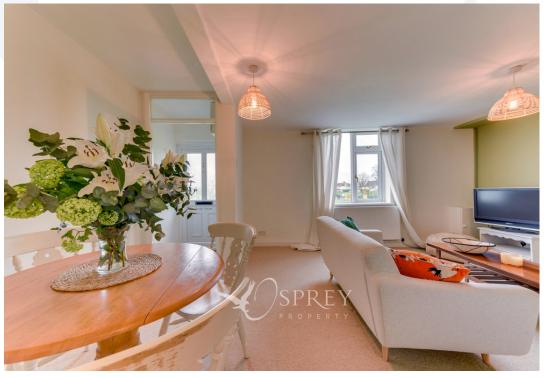

Entering the cottage into the entrance lobby. Which leads on to the lounge/diner where you will find a lovely fireplace, stairs to the first floor and door to the kitchen.

The kitchen is fitted with shaker style unit, built in oven. There is also a door to the rear garden.