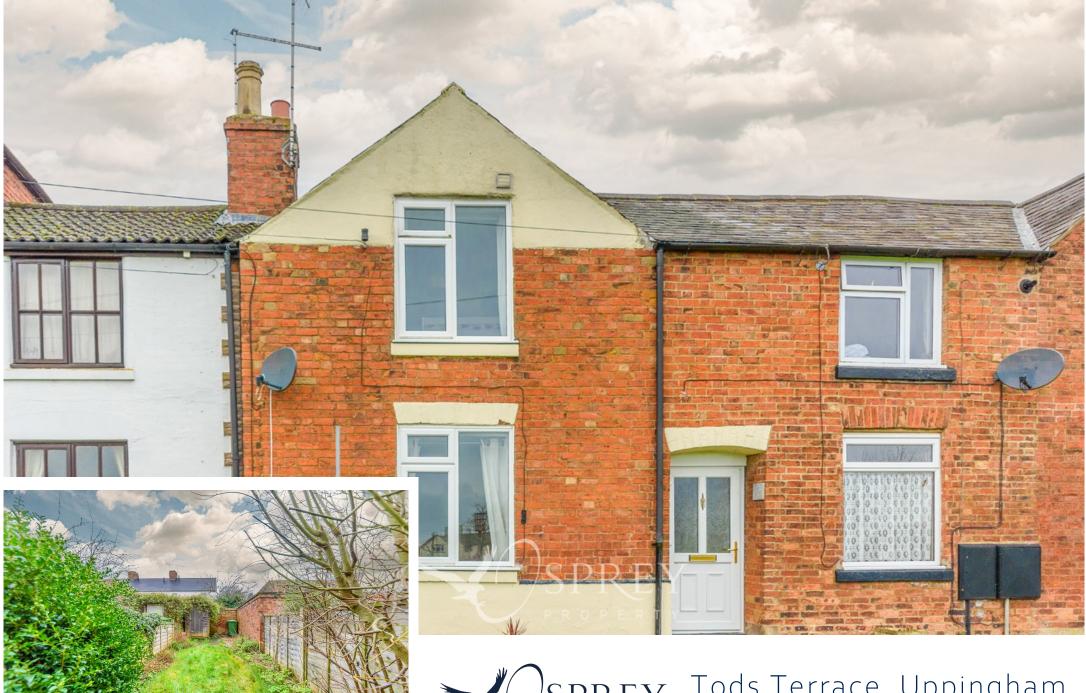

SPREY Tods Terrace, Uppingham Asking Price Of £199,995

A period property situated at the heart of the sought after town of Uppingham. The property has been well-maintained and improved. The accommodation briefly comprises; lounge/diner, kitchen, two bedrooms, and a bathroom.

Outside is an enclosed off set garden to the rear mainly laid to lawn with a patio, and small outbuilding with plumbing for a washing machine.

TENURE: All mains connected EPC: D COUNCIL TAX: B