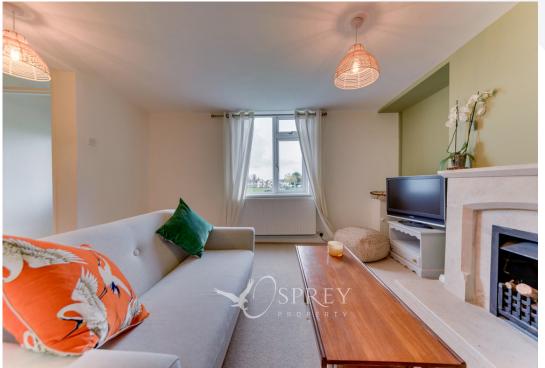

Entering the cottage into the entrance lobby. Which leads on to the lounge/diner where you will find a lovely fireplace, stairs to the first floor and door to the kitchen.

The kitchen is fitted with shaker style unit, built in oven. There is also a door to the rear garden.