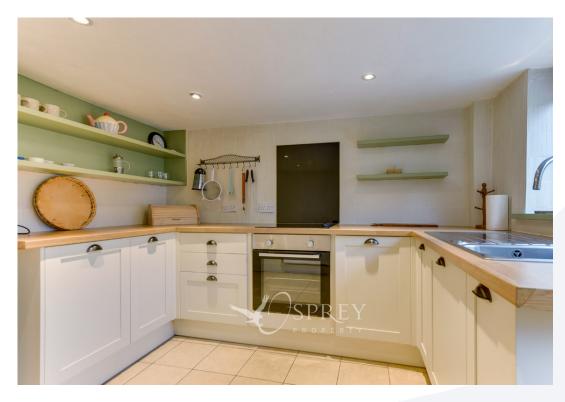

Entering the cottage into the entrance lobby. Which leads on to the lounge/diner where you will find a lovely fireplace, stairs to the first floor and door to the kitchen.

The kitchen is fitted with shaker style unit, built in oven. There is also a door to the rear garden.