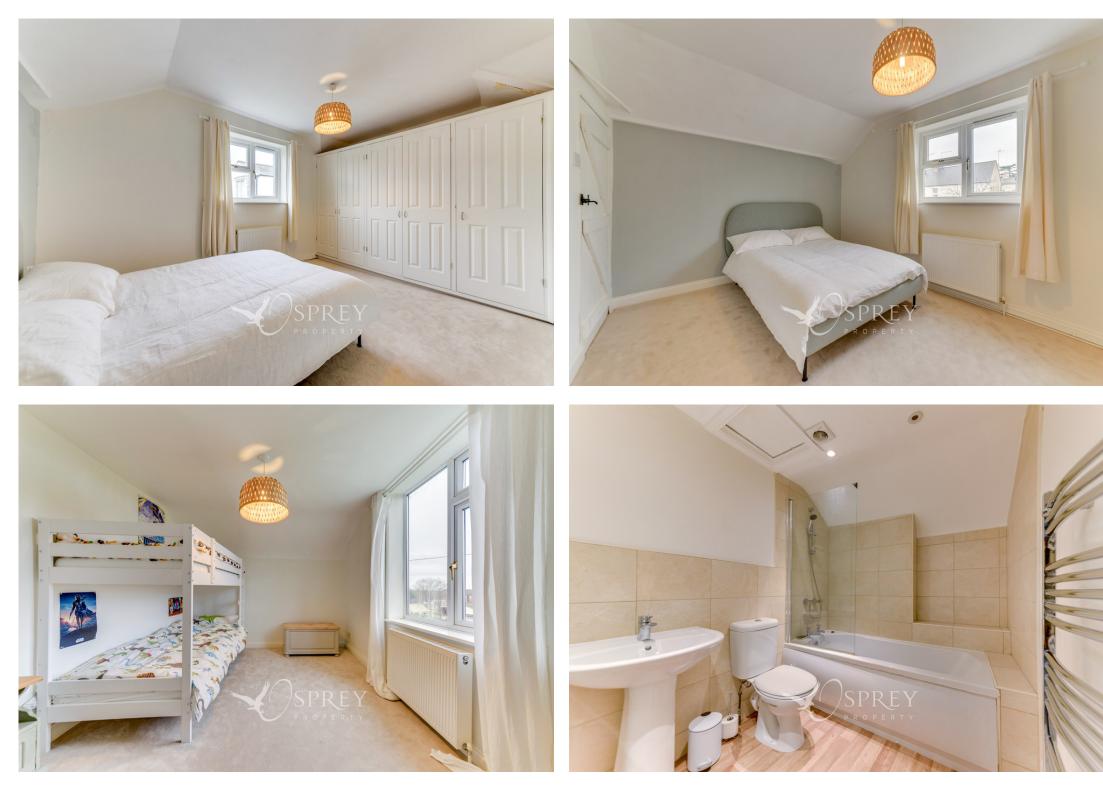

Climbing to the stairs from the lounge they is a small landing with access to two double bedrooms, principal with built in wardrobes. A modern bathroom with shower over the bath, completes this floor.