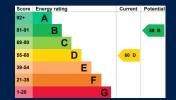

Outside is an enclosed off set garden to the rear mainly laid to lawn with a patio, and small outbuilding with plumbing for a washing machine.

TENURE: All mains connected EPC: D COUNCIL TAX: B