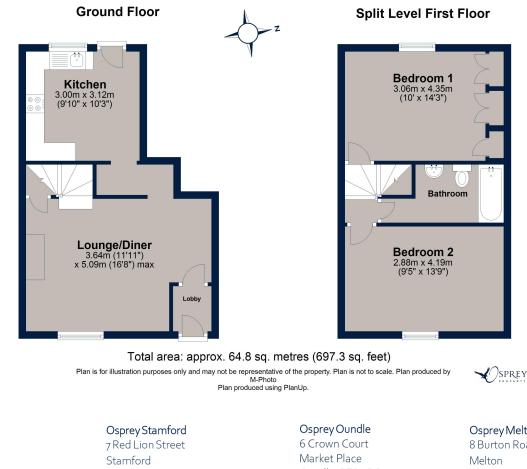

Entering the cottage into the entrance lobby. Which leads on to the lounge/diner where you will find a lovely fireplace, stairs to the first floor and door to the kitchen.

The kitchen is fitted with shaker style unit, built in oven. There is also a door to the rear garden.

Climbing to the stairs from the lounge they is a small landing with access to two double bedrooms, principal with built in wardrobes. A modern bathroom with shower over the bath, completes this floor.

Outside is an enclosed off set garden to the rear mainly laid to lawn with a patio, and small outbuilding with plumbing for a washing machine.

TENURE: All mains connected EPC: D COUNCIL TAX: B