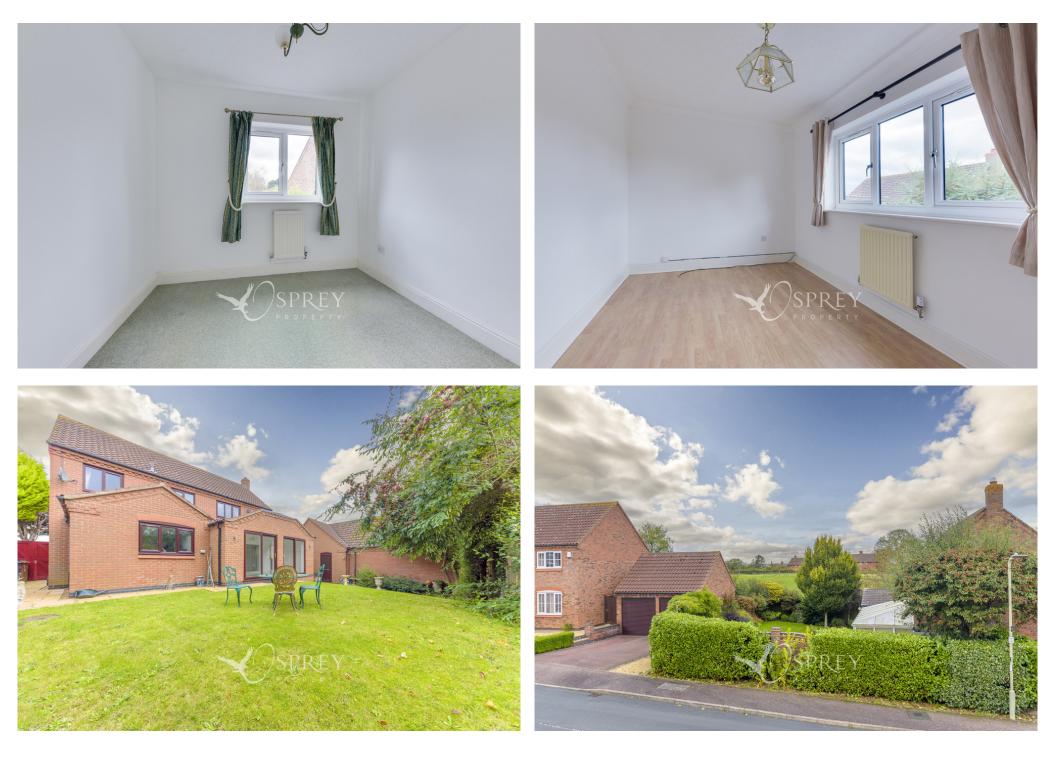

Barnard Close, Burton Lazars Offers Over £485,000

A fantastic family home located on the edge of the rural Burton Lazars offering c. 2,200 square feet of accommodation, including a detached triple garage for several vehicles and plentiful driveway parking to the front.

Offering three reception rooms to the ground floor to include a living room. dining room and sun room, plus a kitchen/breakfast room and office. The ground floor accommodation also benefits from a WC and utility with a door to the side of the property. To the first floor there are four bedrooms with bedroom one benefitting from an en-suite. There is also a family bathroom.

This property has been well taken care of by the current owners over the years and presents a great opportunity for its next owners who require size, space and storage.

Tenure: Freehold All mains' services Council Tax Band: EPC Rating: C