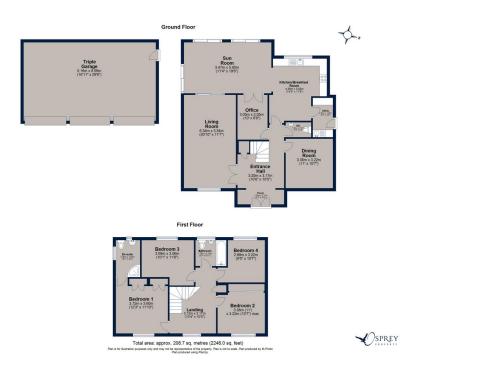

Porch: 1.00m x 3.17m (3'3" x 10'5")

Entrance Hall: 3.20m x 3.17m (10'6" x 10'5")

Living Room: 6.34m x 3.54m (20'10" x 11'7")

Dining Room: 3.36m x 3.22m (11' x 10'7") Office: 3.05m x 2.05m (10' x 6'9") Kitchen/Breakfast Room: 4.38m x 3.50m (14'5" x 11'6") Sun Room: 3.47m x 5.95m (11'4" x 19'6") Utility: 2.83m x 1.38m (9'3" x 4'6") WC: 1.02m x 1.74m (3'4" x 5'9") Landing: 3.15m x 3.17m (10'4" x 10'5") Bedroom One: 3.72m x 3.60m (12'3" x 11'10") En-suite: 2.46m x 1.65m (8'1" x 5'5") Bedroom Two: 3.36m (11') x 3.22m (10'7") max Bedroom Three: 3.09m x 3.56m (10'1 x 11'8")