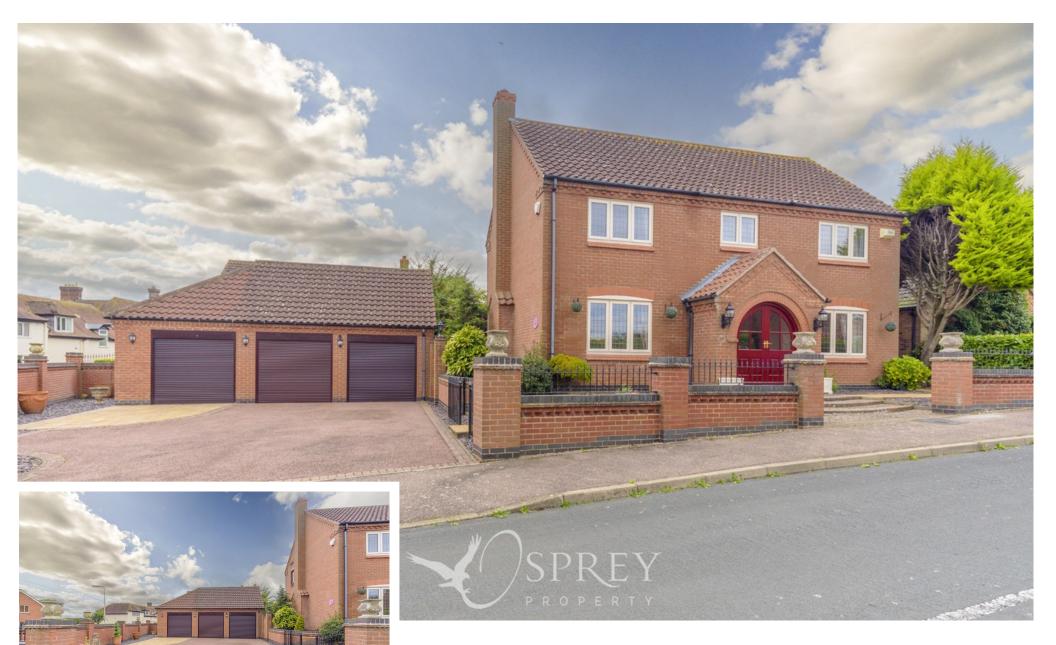

Barnard Close, Burton Lazars Offers Over £485,000

A fantastic family home located on the edge of the rural Burton Lazars offering c. 2,200 square feet of accommodation, including a detached triple garage for several vehicles and plentiful driveway parking to the front.

This property has been well taken care of by the current owners over the years and presents a great opportunity for its next owners who require size, space and storage.

Tenure: Freehold All mains' services Council Tax Band: EPC Rating: C