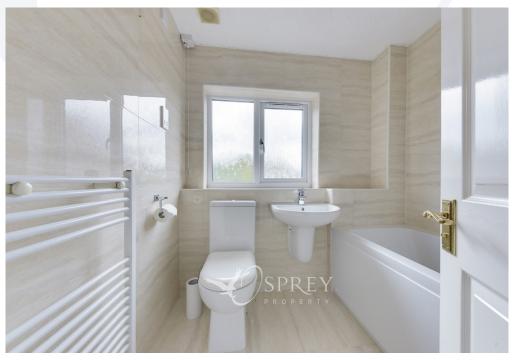

Offering three reception rooms to the ground floor to include a living room. dining room and sun room, plus a kitchen/breakfast room and office. The ground floor accommodation also benefits from a WC and utility with a door to the side of the property. To the first floor there are four bedrooms with bedroom one benefitting from an en-suite. There is also a family bathroom.

Porch: 1.00m x 3.17m (3'3" x 10'5")

Entrance Hall: 3.20m x 3.17m (10'6" x 10'5")

Living Room: 6.34m x 3.54m (20'10" x 11'7")

Dining Room: 3.36m x 3.22m (11' x 10'7") Office: 3.05m x 2.05m (10' x 6'9") Kitchen/Breakfast Room: 4.38m x 3.50m (14'5" x 11'6") Sun Room: 3.47m x 5.95m (11'4" x 19'6") Utility: 2.83m x 1.38m (9'3" x 4'6") WC: 1.02m x 1.74m (3'4" x 5'9") Landing: 3.15m x 3.17m (10'4" x 10'5") Bedroom One: 3.72m x 3.60m (12'3" x 11'10") En-suite: 2.46m x 1.65m (8'1" x 5'5") Bedroom Two: 3.36m (11') x 3.22m (10'7") max Bedroom Three: 3.09m x 3.56m (10'1 x 11'8")