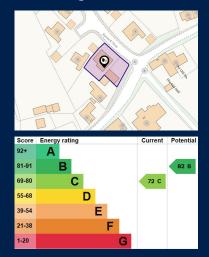

This property has been well taken care of by the current owners over the years and presents a great opportunity for its next owners who require size, space and storage.

Tenure: Freehold All mains' services Council Tax Band: EPC Rating: C