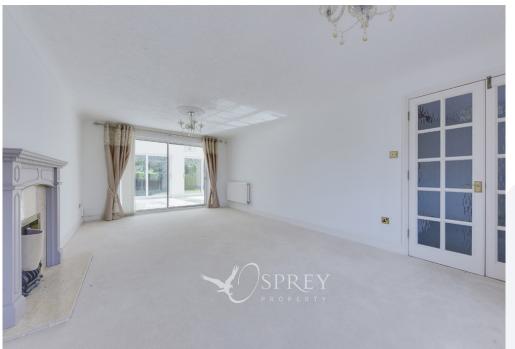

Offering three reception rooms to the ground floor to include a living room. dining room and sun room, plus a kitchen/breakfast room and office. The ground floor accommodation also benefits from a WC and utility with a door to the side of the property. To the first floor there are four bedrooms with bedroom one benefitting from an en-suite. There is also a family bathroom.

Porch: 1.00m x 3.17m (3'3" x 10'5")

Entrance Hall: 3.20m x 3.17m (10'6" x 10'5")

Living Room: 6.34m x 3.54m (20'10" x 11'7")

Dining Room: 3.36m x 3.22m (11' x 10'7") Office: 3.05m x 2.05m (10' x 6'9") Kitchen/Breakfast Room: 4.38m x 3.50m (14'5" x 11'6") Sun Room: 3.47m x 5.95m (11'4" x 19'6") Utility: 2.83m x 1.38m (9'3" x 4'6") WC: 1.02m x 1.74m (3'4" x 5'9") Landing: 3.15m x 3.17m (10'4" x 10'5") Bedroom One: 3.72m x 3.60m (12'3" x 11'10") En-suite: 2.46m x 1.65m (8'1" x 5'5") Bedroom Two: 3.36m (11') x 3.22m (10'7") max Bedroom Three: 3.09m x 3.56m (10'1 x 11'8")