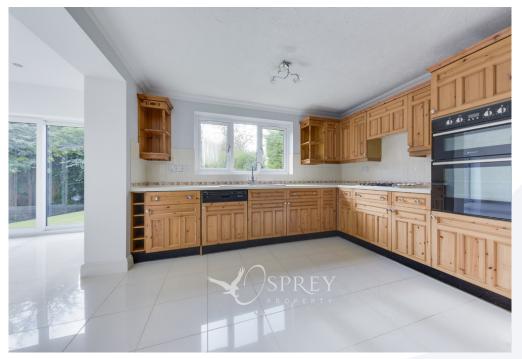

Offering three reception rooms to the ground floor to include a living room. dining room and sun room, plus a kitchen/breakfast room and office. The ground floor accommodation also benefits from a WC and utility with a door to the side of the property. To the first floor there are four bedrooms with bedroom one benefitting from an en-suite. There is also a family bathroom.

Porch: 1.00m x 3.17m (3'3" x 10'5")

Entrance Hall: 3.20m x 3.17m (10'6" x 10'5")

Living Room: 6.34m x 3.54m (20'10" x 11'7")

Dining Room: 3.36m x 3.22m (11' x 10'7") Office: 3.05m x 2.05m (10' x 6'9") Kitchen/Breakfast Room: 4.38m x 3.50m (14'5" x 11'6") Sun Room: 3.47m x 5.95m (11'4" x 19'6") Utility: 2.83m x 1.38m (9'3" x 4'6") WC: 1.02m x 1.74m (3'4" x 5'9") Landing: 3.15m x 3.17m (10'4" x 10'5") Bedroom One: 3.72m x 3.60m (12'3" x 11'10") En-suite: 2.46m x 1.65m (8'1" x 5'5") Bedroom Two: 3.36m (11') x 3.22m (10'7") max Bedroom Three: 3.09m x 3.56m (10'1 x 11'8")