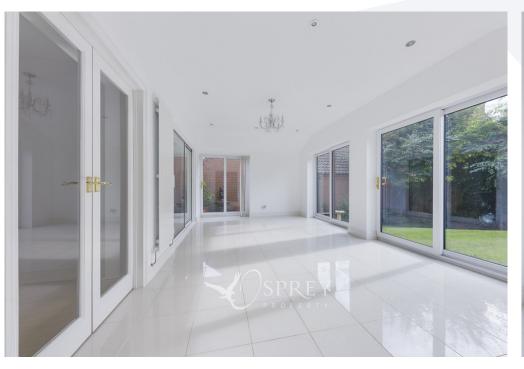

Offering three reception rooms to the ground floor to include a living room. dining room and sun room, plus a kitchen/breakfast room and office. The ground floor accommodation also benefits from a WC and utility with a door to the side of the property. To the first floor there are four bedrooms with bedroom one benefitting from an en-suite. There is also a family bathroom.

Porch: 1.00m x 3.17m (3'3" x 10'5")

Entrance Hall: 3.20m x 3.17m (10'6" x 10'5")

Living Room: 6.34m x 3.54m (20'10" x 11'7")

Dining Room: 3.36m x 3.22m (11' x 10'7") Office: 3.05m x 2.05m (10' x 6'9") Kitchen/Breakfast Room: 4.38m x 3.50m (14'5" x 11'6") Sun Room: 3.47m x 5.95m (11'4" x 19'6") Utility: 2.83m x 1.38m (9'3" x 4'6") WC: 1.02m x 1.74m (3'4" x 5'9") Landing: 3.15m x 3.17m (10'4" x 10'5") Bedroom One: 3.72m x 3.60m (12'3" x 11'10") En-suite: 2.46m x 1.65m (8'1" x 5'5") Bedroom Two: 3.36m (11') x 3.22m (10'7") max Bedroom Three: 3.09m x 3.56m (10'1 x 11'8")