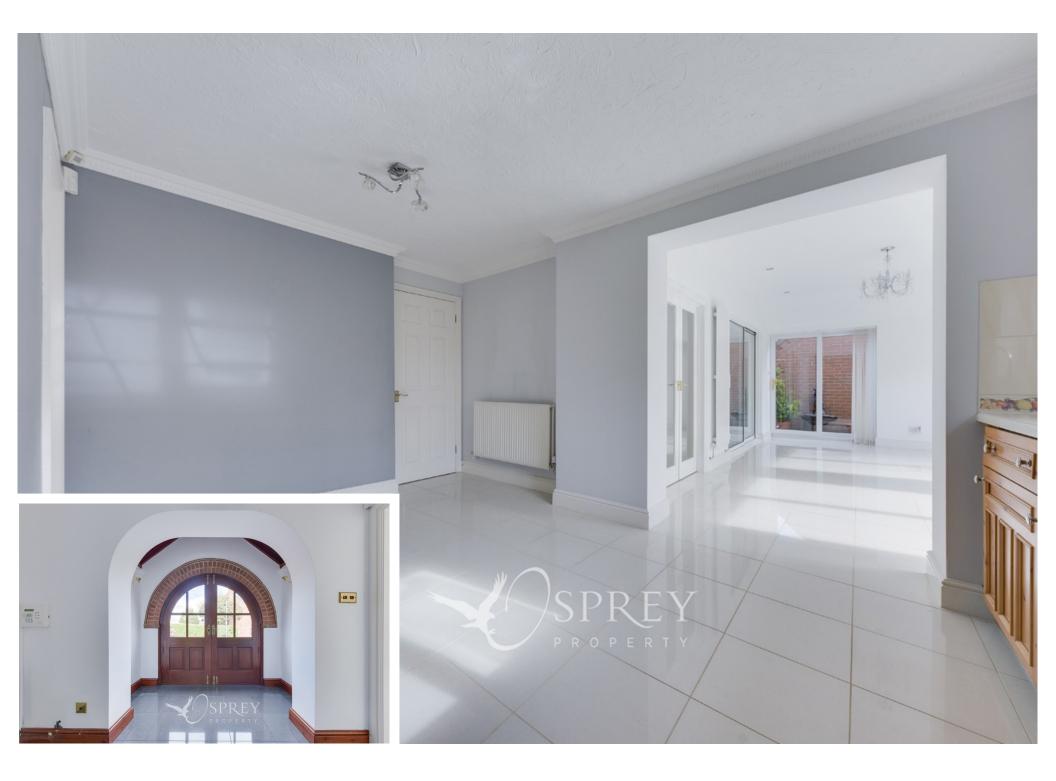

Offering three reception rooms to the ground floor to include a living room. dining room and sun room, plus a kitchen/breakfast room and office. The ground floor accommodation also benefits from a WC and utility with a door to the side of the property. To the first floor there are four bedrooms with bedroom one benefitting from an en-suite. There is also a family bathroom.

Porch: 1.00m x 3.17m (3'3" x 10'5")

Entrance Hall: 3.20m x 3.17m (10'6" x 10'5")

Living Room: 6.34m x 3.54m (20'10" x 11'7")

Dining Room: 3.36m x 3.22m (11' x 10'7") Office: 3.05m x 2.05m (10' x 6'9") Kitchen/Breakfast Room: 4.38m x 3.50m (14'5" x 11'6") Sun Room: 3.47m x 5.95m (11'4" x 19'6") Utility: 2.83m x 1.38m (9'3" x 4'6") WC: 1.02m x 1.74m (3'4" x 5'9") Landing: 3.15m x 3.17m (10'4" x 10'5") Bedroom One: 3.72m x 3.60m (12'3" x 11'10") En-suite: 2.46m x 1.65m (8'1" x 5'5") Bedroom Two: 3.36m (11') x 3.22m (10'7") max Bedroom Three: 3.09m x 3.56m (10'1 x 11'8")