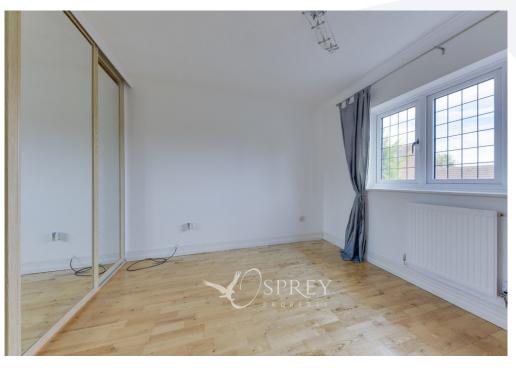

Offering three reception rooms to the ground floor to include a living room. dining room and sun room, plus a kitchen/breakfast room and office. The ground floor accommodation also benefits from a WC and utility with a door to the side of the property. To the first floor there are four bedrooms with bedroom one benefitting from an en-suite. There is also a family bathroom.

Porch: 1.00m x 3.17m (3'3" x 10'5")

Entrance Hall: 3.20m x 3.17m (10'6" x 10'5")

Living Room: 6.34m x 3.54m (20'10" x 11'7")

Dining Room: 3.36m x 3.22m (11' x 10'7") Office: 3.05m x 2.05m (10' x 6'9") Kitchen/Breakfast Room: 4.38m x 3.50m (14'5" x 11'6") Sun Room: 3.47m x 5.95m (11'4" x 19'6") Utility: 2.83m x 1.38m (9'3" x 4'6") WC: 1.02m x 1.74m (3'4" x 5'9") Landing: 3.15m x 3.17m (10'4" x 10'5") Bedroom One: 3.72m x 3.60m (12'3" x 11'10") En-suite: 2.46m x 1.65m (8'1" x 5'5") Bedroom Two: 3.36m (11') x 3.22m (10'7") max Bedroom Three: 3.09m x 3.56m (10'1 x 11'8")