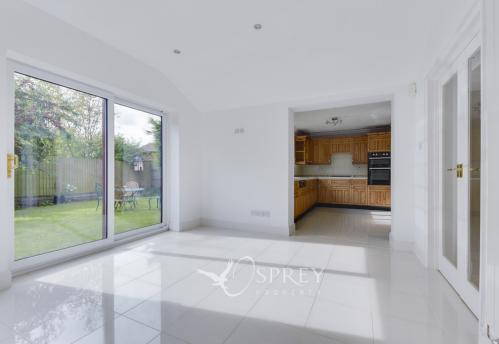

Offering three reception rooms to the ground floor to include a living room. dining room and sun room, plus a kitchen/breakfast room and office. The ground floor accommodation also benefits from a WC and utility with a door to the side of the property. To the first floor there are four bedrooms with bedroom one benefitting from an en-suite. There is also a family bathroom.

Porch: 1.00m x 3.17m (3'3" x 10'5")

Entrance Hall: 3.20m x 3.17m (10'6" x 10'5")

Living Room: 6.34m x 3.54m (20'10" x 11'7")

Dining Room: 3.36m x 3.22m (11' x 10'7") Office: 3.05m x 2.05m (10' x 6'9") Kitchen/Breakfast Room: 4.38m x 3.50m (14'5" x 11'6") Sun Room: 3.47m x 5.95m (11'4" x 19'6") Utility: 2.83m x 1.38m (9'3" x 4'6") WC: 1.02m x 1.74m (3'4" x 5'9") Landing: 3.15m x 3.17m (10'4" x 10'5") Bedroom One: 3.72m x 3.60m (12'3" x 11'10") En-suite: 2.46m x 1.65m (8'1" x 5'5") Bedroom Two: 3.36m (11') x 3.22m (10'7") max Bedroom Three: 3.09m x 3.56m (10'1 x 11'8")