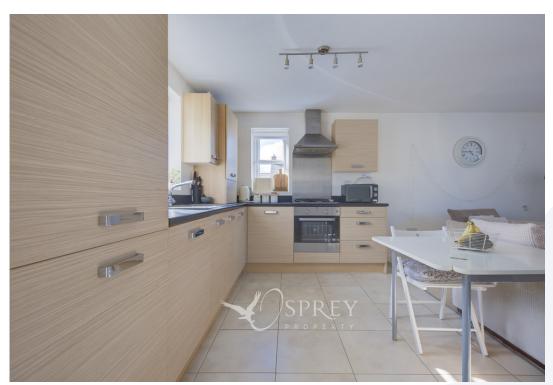

SPREY Chepstow Court, Barleythorpe
Asking Price Of £115,000

One bedroom first floor apartment located in a highly sought-after development on the edge of Oakham. Good condition throughout, the property comprises: Entrance lobby with stairs to the first floor, opening to the living room with kitchen area offering a range of eye and base level units and space for a breakfast table. Spacious double bedroom and a modern bathroom comprising of white one-piece suite with shower over bath. Externally there is allocated parking for one car. Available with No forward Chain.