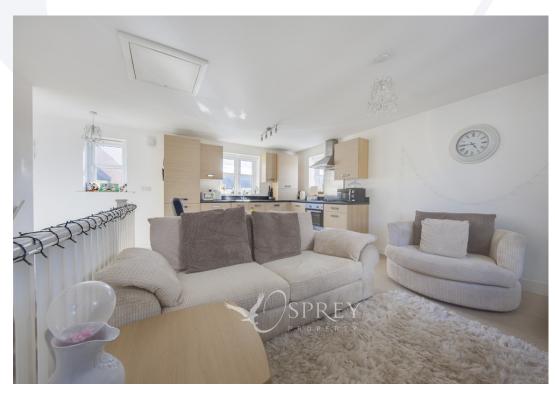

SPREY Chepstow Court, Barleythorpe
Asking Price Of £115,000

One bedroom first floor apartment located in a highly sought-after development on the edge of Oakham. Good condition throughout, the property comprises: Entrance lobby with stairs to the first floor, opening to the living room with kitchen area offering a range of eye and base level units and space for a breakfast table. Spacious double bedroom and a modern bathroom comprising of white one-piece suite with shower over bath. Externally there is allocated parking for one car. Available with No forward Chain.