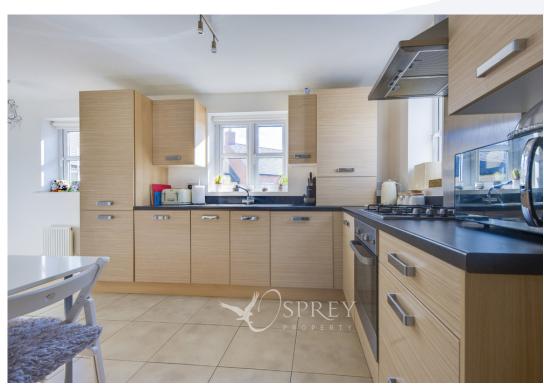

SPREY Chepstow Court, Barleythorpe
Asking Price Of £115,000

One bedroom first floor apartment located in a highly sought-after development on the edge of Oakham. Good condition throughout, the property comprises: Entrance lobby with stairs to the first floor, opening to the living room with kitchen area offering a range of eye and base level units and space for a breakfast table. Spacious double bedroom and a modern bathroom comprising of white one-piece suite with shower over bath. Externally there is allocated parking for one car. Available with No forward Chain.