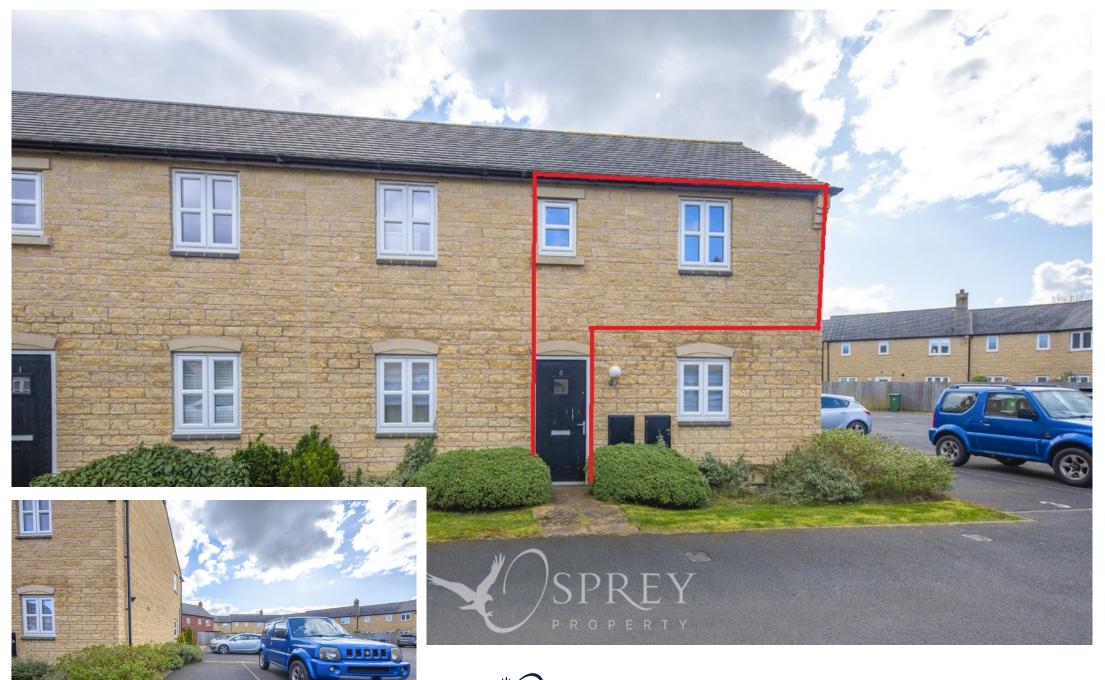

SPREY Chepstow Court, Barleythorpe
Asking Price Of £115,000

One bedroom first floor apartment located in a highly sought-after development on the edge of Oakham. Good condition throughout, the property comprises: Entrance lobby with stairs to the first floor, opening to the living room with kitchen area offering a range of eye and base level units and space for a breakfast table. Spacious double bedroom and a modern bathroom comprising of white one-piece suite with shower over bath. Externally there is allocated parking for one car. Available with No forward Chain.

# Chepstow Court, Barleythorpe