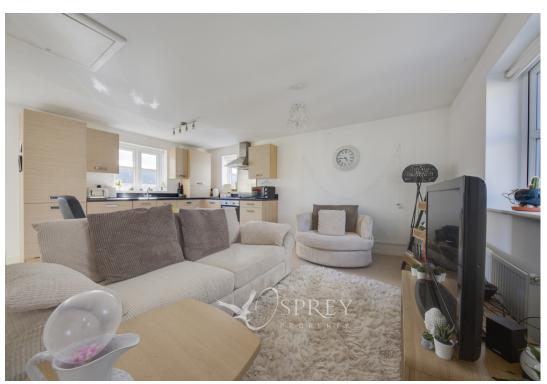

SPREY Chepstow Court, Barleythorpe
Asking Price Of £115,000

One bedroom first floor apartment located in a highly sought-after development on the edge of Oakham. Good condition throughout, the property comprises: Entrance lobby with stairs to the first floor, opening to the living room with kitchen area offering a range of eye and base level units and space for a breakfast table. Spacious double bedroom and a modern bathroom comprising of white one-piece suite with shower over bath. Externally there is allocated parking for one car. Available with No forward Chain.