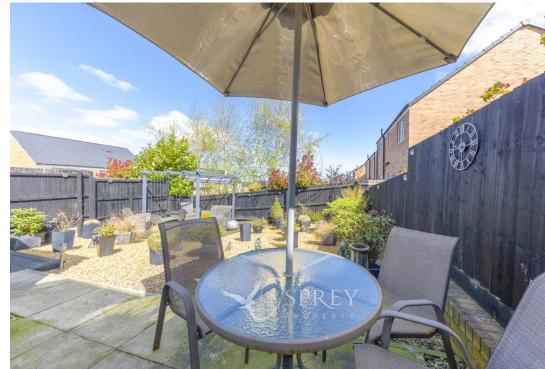

As you go through the home you are greeted with a bright and spacious living room with a large window, overlooking the green area, this room leads into the kitchen/dining room which benefits from a large, built-in pantry cupboard, a breakfast bar and ample space for a sizeable dining table. French doors lead into the modern conservatory opening out onto the well-kept garden. The current owners have converted the garage into a versatile space, which could be used as an office, gym or snug. Additionally, the ground floor also benefits from a utility room and a cloakroom The first floor comprises of three substantial double bedrooms, one of which has a clean, modern ensuite and a large built-in wardrobe. There is also a single bedroom and a family bathroom. Externally, the property has a garden with a decking area, covered by a pergola for outdoor dining, a driveway for two to three cars and the garage, which is divided into a reception room and a large storage cupboard with an electric door.