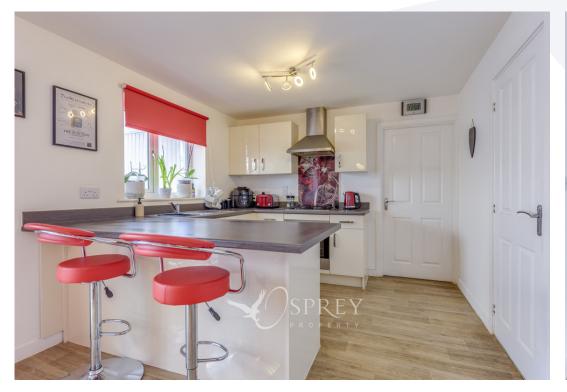

As you go through the home you are greeted with a bright and spacious living room with a large window, overlooking the green area, this room leads into the kitchen/dining room which benefits from a large, built-in pantry cupboard, a breakfast bar and ample space for a sizeable dining table. French doors lead into the modern conservatory opening out onto the well-kept garden. The current owners have converted the garage into a versatile space, which could be used as an office, gym or snug. Additionally, the ground floor also benefits from a utility room and a cloakroom The first floor comprises of three substantial double bedrooms, one of which has a clean, modern ensuite and a large built-in wardrobe. There is also a single bedroom and a family bathroom. Externally, the property has a garden with a decking area, covered by a pergola for outdoor dining, a driveway for two to three cars and the garage, which is divided into a reception room and a large storage cupboard with an electric door.