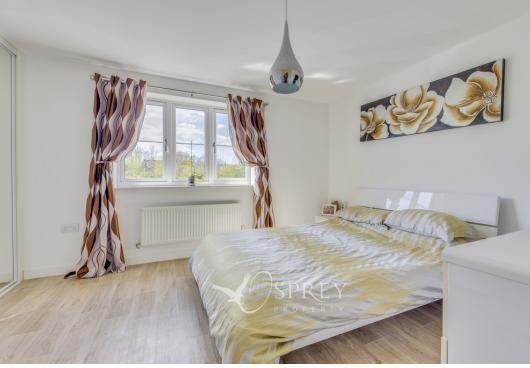

As you go through the home you are greeted with a bright and spacious living room with a large window, overlooking the green area, this room leads into the kitchen/dining room which benefits from a large, built-in pantry cupboard, a breakfast bar and ample space for a sizeable dining table. French doors lead into the modern conservatory opening out onto the well-kept garden. The current owners have converted the garage into a versatile space, which could be used as an office, gym or snug. Additionally, the ground floor also benefits from a utility room and a cloakroom The first floor comprises of three substantial double bedrooms, one of which has a clean, modern ensuite and a large built-in wardrobe. There is also a single bedroom and a family bathroom. Externally, the property has a garden with a decking area, covered by a pergola for outdoor dining, a driveway for two to three cars and the garage, which is divided into a reception room and a large storage cupboard with an electric door.