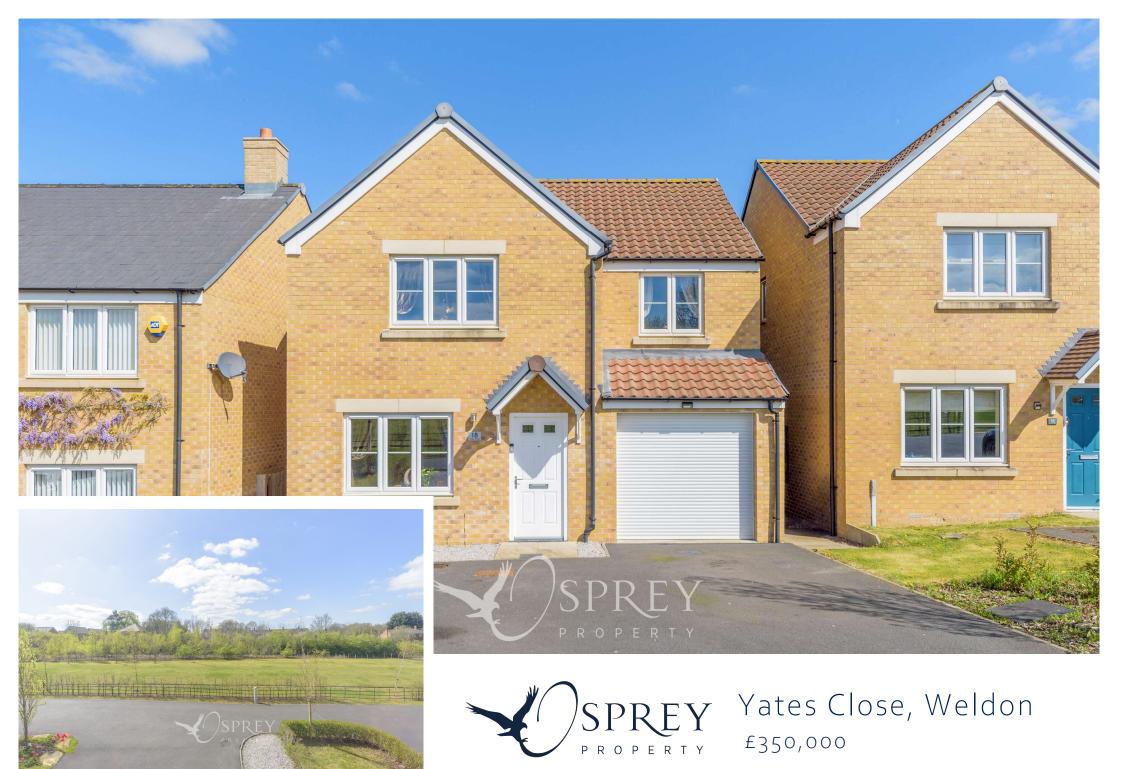

A four-bedroom detached property benefiting from off-road parking for two to three cars, three reception rooms, a utility room and an open-plan kitchen/dining room. This clean and bright home enjoys fresh decoration throughout and provides ample space for versatile living.

As you go through the home you are greeted with a bright and spacious living room with a large window, overlooking the green area, this room leads into the kitchen/dining room which benefits from a large, built-in pantry cupboard, a breakfast bar and ample space for a sizeable dining table. French doors lead into the modern conservatory opening out onto the well-kept garden. The current owners have converted the garage into a versatile space, which could be used as an office, gym or snug. Additionally, the ground floor also benefits from a utility room and a cloakroom The first floor comprises of three substantial double bedrooms, one of which has a clean, modern ensuite and a large built-in wardrobe. There is also a single bedroom and a family bathroom. Externally, the property has a garden with a decking area, covered by a pergola for outdoor dining, a driveway for two to three cars and the garage, which is divided into a reception room and a large storage cupboard with an electric door.

## Osprey Melton 8 Burton Road Melton Leicestershire, LE13 1AE 01664 778170 melton@osprey-property.co.uk

Bedroom 3 3.17m x 2.62m (10'5" x 8'7")

SPREY

A four bedroom detached home benefitting from off-road parking, a conservatory and an open-plan kitchen/dining room. This contemporary home has been continually upgraded, the garage has been converted into a versatile space, which can be used as a study, gym or snug. This naturally light home is located on a private road in a quite cul-de-sac in Weldon.