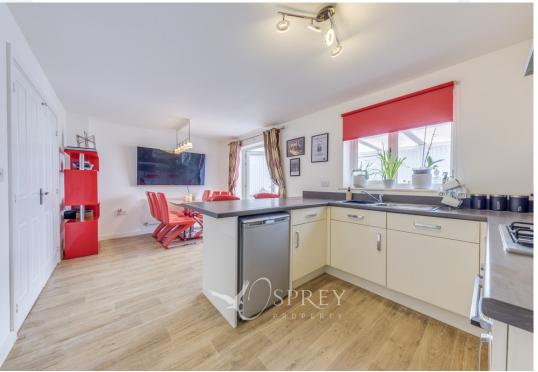

As you go through the home you are greeted with a bright and spacious living room with a large window, overlooking the green area, this room leads into the kitchen/dining room which benefits from a large, built-in pantry cupboard, a breakfast bar and ample space for a sizeable dining table. French doors lead into the modern conservatory opening out onto the well-kept garden. The current owners have converted the garage into a versatile space, which could be used as an office, gym or snug. Additionally, the ground floor also benefits from a utility room and a cloakroom The first floor comprises of three substantial double bedrooms, one of which has a clean, modern ensuite and a large built-in wardrobe. There is also a single bedroom and a family bathroom. Externally, the property has a garden with a decking area, covered by a pergola for outdoor dining, a driveway for two to three cars and the garage, which is divided into a reception room and a large storage cupboard with an electric door.