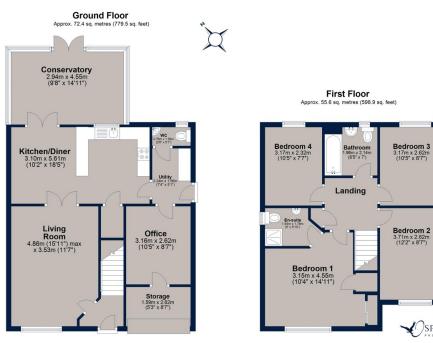

As you go through the home you are greeted with a bright and spacious living room with a large window, overlooking the green area, this room leads into the kitchen/dining room which benefits from a large, built-in pantry cupboard, a breakfast bar and ample space for a sizeable dining table. French doors lead into the modern conservatory opening out onto the well-kept garden. The current owners have converted the garage into a versatile space, which could be used as an office, gym or snug. Additionally, the ground floor also benefits from a utility room and a cloakroom The first floor comprises of three substantial double bedrooms, one of which has a clean, modern ensuite and a large built-in wardrobe. There is also a single bedroom and a family bathroom. Externally, the property has a garden with a decking area, covered by a pergola for outdoor dining, a driveway for two to three cars and the garage, which is divided into a reception room and a large storage cupboard with an electric door.

## Yates Close, Weldon

Total area: approx. 128.1 sq. metres (1378.3 sq. feet)