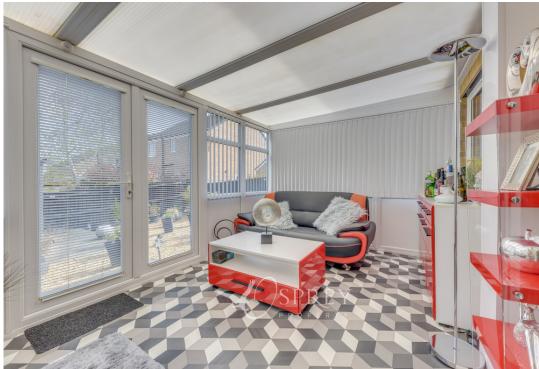

As you go through the home you are greeted with a bright and spacious living room with a large window, overlooking the green area, this room leads into the kitchen/dining room which benefits from a large, built-in pantry cupboard, a breakfast bar and ample space for a sizeable dining table. French doors lead into the modern conservatory opening out onto the well-kept garden. The current owners have converted the garage into a versatile space, which could be used as an office, gym or snug. Additionally, the ground floor also benefits from a utility room and a cloakroom The first floor comprises of three substantial double bedrooms, one of which has a clean, modern ensuite and a large built-in wardrobe. There is also a single bedroom and a family bathroom. Externally, the property has a garden with a decking area, covered by a pergola for outdoor dining, a driveway for two to three cars and the garage, which is divided into a reception room and a large storage cupboard with an electric door.