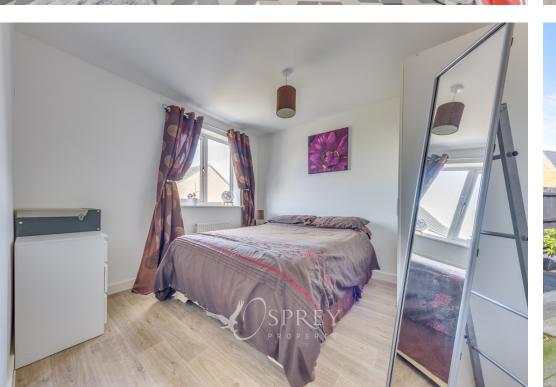

As you go through the home you are greeted with a bright and spacious living room with a large window, overlooking the green area, this room leads into the kitchen/dining room which benefits from a large, built-in pantry cupboard, a breakfast bar and ample space for a sizeable dining table. French doors lead into the modern conservatory opening out onto the well-kept garden. The current owners have converted the garage into a versatile space, which could be used as an office, gym or snug. Additionally, the ground floor also benefits from a utility room and a cloakroom The first floor comprises of three substantial double bedrooms, one of which has a clean, modern ensuite and a large built-in wardrobe. There is also a single bedroom and a family bathroom. Externally, the property has a garden with a decking area, covered by a pergola for outdoor dining, a driveway for two to three cars and the garage, which is divided into a reception room and a large storage cupboard with an electric door.