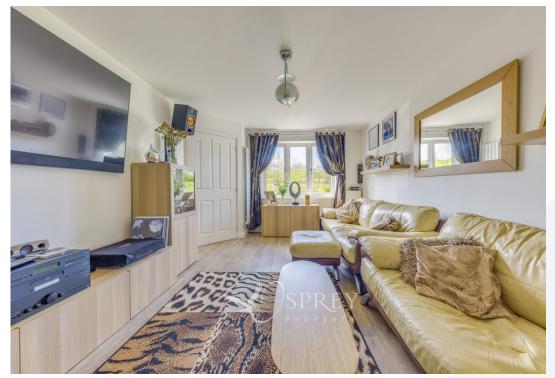

As you go through the home you are greeted with a bright and spacious living room with a large window, overlooking the green area, this room leads into the kitchen/dining room which benefits from a large, built-in pantry cupboard, a breakfast bar and ample space for a sizeable dining table. French doors lead into the modern conservatory opening out onto the well-kept garden. The current owners have converted the garage into a versatile space, which could be used as an office, gym or snug. Additionally, the ground floor also benefits from a utility room and a cloakroom The first floor comprises of three substantial double bedrooms, one of which has a clean, modern ensuite and a large built-in wardrobe. There is also a single bedroom and a family bathroom. Externally, the property has a garden with a decking area, covered by a pergola for outdoor dining, a driveway for two to three cars and the garage, which is divided into a reception room and a large storage cupboard with an electric door.