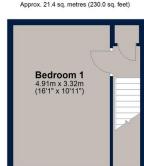

On the first floor, two comfortable bedrooms are accessed from the central landing, along with a stylish three-piece family bathroom. The second floor is home to the principal bedroom, benefitting from excellent proportions and practical built-in storage on the landing.

## Southwell Way, Uppingham

Ground Floor
Approx. 32.6 sq. metres (350.7 sq. feet)

First Floor
Approx. 32.6 sq. metres (350.7 sq. feet)

Second Floor

Total area: approx. 86.5 sq. metres (931.3 sq. feet)

Osprey Oakham