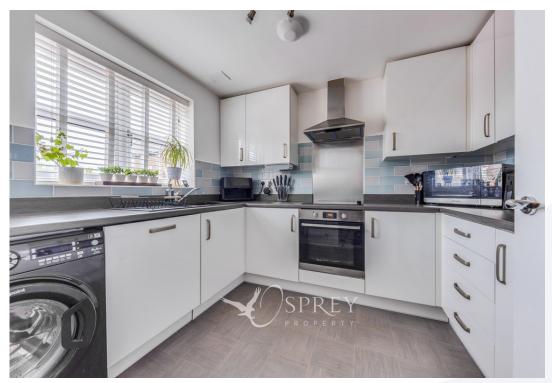

Step inside via a spacious entrance hall that leads to the well-appointed ground floor accommodation. To the left, you'll find a modern fitted kitchen complete with integrated appliances. A convenient downstairs WC is situated centrally, while to the rear of the property lies a generously proportioned living room with direct access to the beautifully landscaped rear garden.