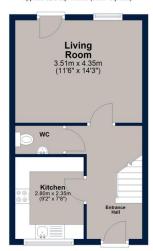

Step inside via a spacious entrance hall that leads to the well-appointed ground floor accommodation. To the left, you'll find a modern fitted kitchen complete with integrated appliances. A convenient downstairs WC is situated centrally, while to the rear of the property lies a generously proportioned living room with direct access to the beautifully landscaped rear garden.

## Southwell Way, Uppingham

Ground Floor
Approx. 32.6 sq. metres (350.7 sq. feet)

First Floor
Approx. 32.6 sq. metres (350.7 sq. feet)

Second Floor

Total area: approx. 86.5 sq. metres (931.3 sq. feet)

Osprey Oakham