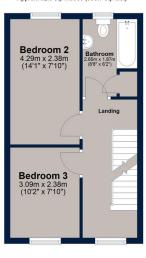

On the first floor, two comfortable bedrooms are accessed from the central landing, along with a stylish three-piece family bathroom. The second floor is home to the principal bedroom, benefitting from excellent proportions and practical built-in storage on the landing.

## Southwell Way, Uppingham

Ground Floor
Approx. 32.6 sq. metres (350.7 sq. feet)

First Floor
Approx. 32.6 sq. metres (350.7 sq. feet)

Second Floor

Total area: approx. 86.5 sq. metres (931.3 sq. feet)

Osprey Oakham