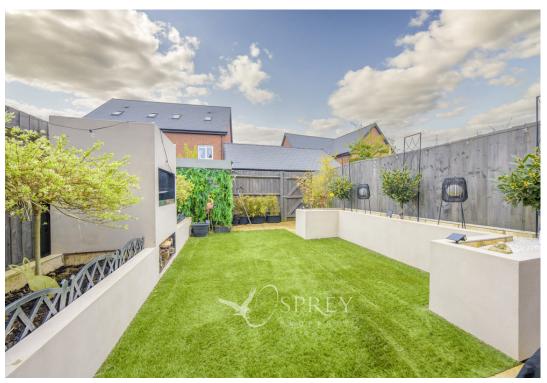

Outside, the professionally landscaped rear garden has been designed for low-maintenance living, offering a versatile space ideal for both relaxation and entertaining. A standout feature is the built-in wood-burning barbecue, creating a perfect focal point for outdoor gatherings.