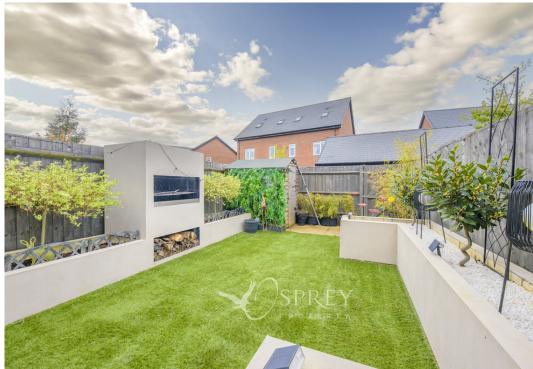

Outside, the professionally landscaped rear garden has been designed for low-maintenance living, offering a versatile space ideal for both relaxation and entertaining. A standout feature is the built-in wood-burning barbecue, creating a perfect focal point for outdoor gatherings.