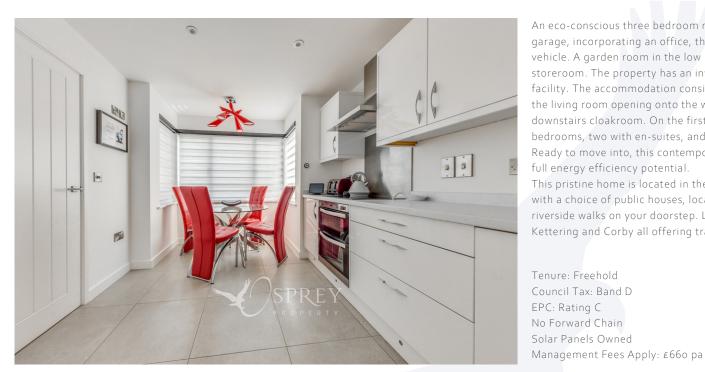

Wansford Mews, Wansford £350,000

An eco-conscious three bedroom modern property styled with contemporary flair. Offered with a garage, incorporating an office, that runs the depth of the property, as well as a driveway for one vehicle. A garden room in the low maintenance garden provides a versatile space as well as a storeroom. The property has an inverter air conditioning system throughout with hot and cold facility. The accommodation consists of spacious rooms throughout with bifold doors to the rear of the living room opening onto the west facing garden, a good size kitchen/dining room, utility and downstairs cloakroom. On the first floor, off the spacious landing, there are three double bedrooms, two with en-suites, and a family bathroom.

Tenure: Freehold Council Tax: Band D EPC: Rating C No Forward Chain Solar Panels Owned