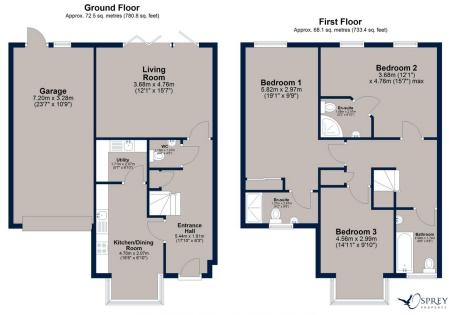

Wansford Mews, Wansford £350,000

An eco-conscious three bedroom modern property styled with contemporary flair. Offered with a garage, incorporating an office, that runs the depth of the property, as well as a driveway for one vehicle. A garden room in the low maintenance garden provides a versatile space as well as a storeroom. The property has an inverter air conditioning system throughout with hot and cold facility. The accommodation consists of spacious rooms throughout with bifold doors to the rear of the living room opening onto the west facing garden, a good size kitchen/dining room, utility and downstairs cloakroom. On the first floor, off the spacious landing, there are three double bedrooms, two with en-suites, and a family bathroom.

## Wansford Mews, Wansford

Total area: approx. 140.7 sq. metres (1514.2 sq. feet)

Osprey Oakham 4 Burley Road Oakham Rutland LE15 6DH o1572 756675 oakham@osprey-property.co.uk Osprey Stamford 7 Red Lion Street Stamford Lincolnshire, PE9 1PA

melton@osprey-property.co.uk

A modern three bedroom property offering spacious accommodation, two en-suites, a utility room and a downstairs

Externally, this property
benefits from a low
maintenance garden with a
versatile summerhouse, a
driveway and a garage. Located
in the popular village of
Wansford