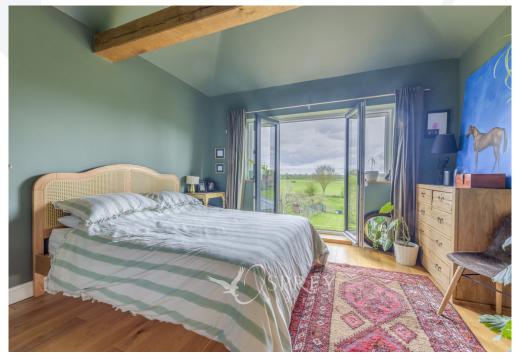

Accommodation on the ground floor consists of a characterful living room with wood-burner, a modern kitchen dining room with quartz work surfaces and island with Elica Star, Italian glitter ball extractor, utility and cloakroom. On the first floor there are two double bedrooms, one with built in wardrobes, a single bedroom and a stylish bathroom with double height ceiling. The main bedroom has a double height ceiling with French doors and glass Juliet balcony enjoying fabulous far reaching rural views across to Oundle.