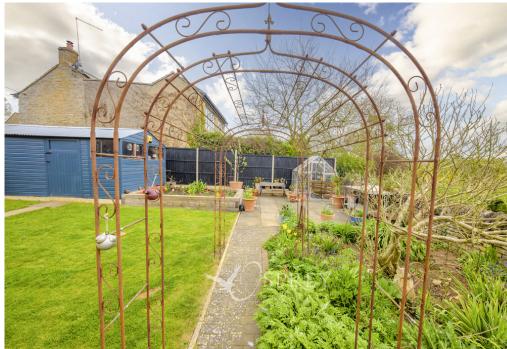

To the side, a gravel driveway offers parking for 3 vehicles in front of the shed/workshop which was formally a garage ripe for converting to an Oak framed car port (stpp) or similar. The private garden has been well thought out with planted raised sleeper bed/s, a lawned area and two terraces, one entertaining space directly off the dining area with bifold doors. A hot and cold external shower allows for alfresco showering and post river swim wash downs.

6 Crown Court Market Place Oundle, PE8 4BQ 01832 272225 oundle@osprey-property.co.uk Osprey Melton

8 Burton Road Melton Leicestershire, LE13 1AE 01664 778170 melton@osprey-property.co.uk A delightful cottage with south-facing private garden with incredible views over Oundle.