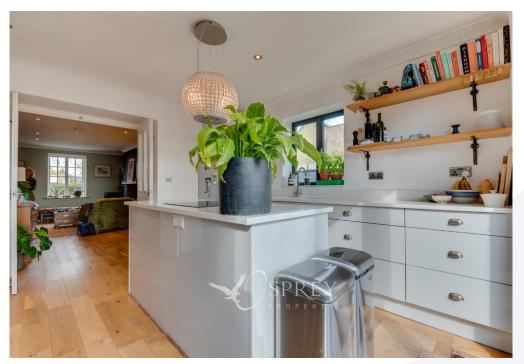

Accommodation on the ground floor consists of a characterful living room with wood-burner, a modern kitchen dining room with quartz work surfaces and island with Elica Star, Italian glitter ball extractor, utility and cloakroom. On the first floor there are two double bedrooms, one with built in wardrobes, a single bedroom and a stylish bathroom with double height ceiling. The main bedroom has a double height ceiling with French doors and glass Juliet balcony enjoying fabulous far reaching rural views across to Oundle.