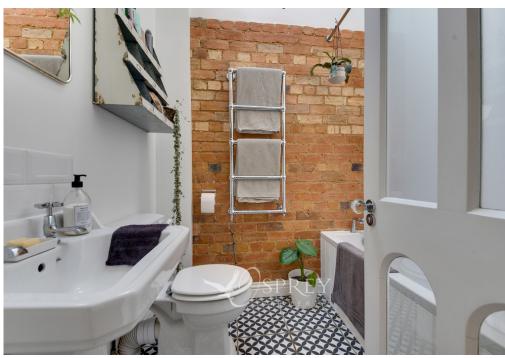

Accommodation on the ground floor consists of a characterful living room with wood-burner, a modern kitchen dining room with quartz work surfaces and island with Elica Star, Italian glitter ball extractor, utility and cloakroom. On the first floor there are two double bedrooms, one with built in wardrobes, a single bedroom and a stylish bathroom with double height ceiling. The main bedroom has a double height ceiling with French doors and glass Juliet balcony enjoying fabulous far reaching rural views across to Oundle.