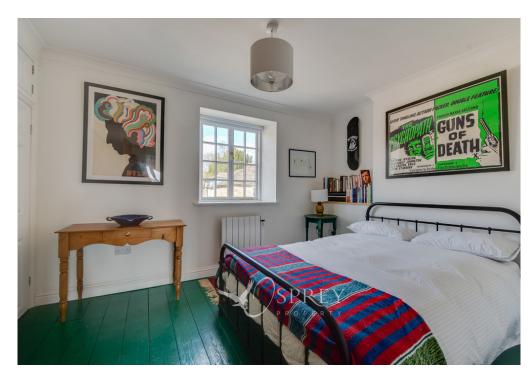

Accommodation on the ground floor consists of a characterful living room with wood-burner, a modern kitchen dining room with quartz work surfaces and island with Elica Star, Italian glitter ball extractor, utility and cloakroom. On the first floor there are two double bedrooms, one with built in wardrobes, a single bedroom and a stylish bathroom with double height ceiling. The main bedroom has a double height ceiling with French doors and glass Juliet balcony enjoying fabulous far reaching rural views across to Oundle.