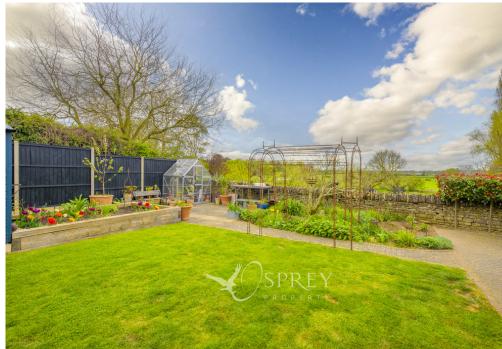

To the side, a gravel driveway offers parking for 3 vehicles in front of the shed/workshop which was formally a garage ripe for converting to an Oak framed car port (stpp) or similar. The private garden has been well thought out with planted raised sleeper bed/s, a lawned area and two terraces, one entertaining space directly off the dining area with bifold doors. A hot and cold external shower allows for alfresco showering and post river swim wash downs.

6 Crown Court Market Place Oundle, PE8 4BQ 01832 272225 oundle@osprey-property.co.uk Osprey Melton

8 Burton Road Melton Leicestershire, LE13 1AE 01664 778170 melton@osprey-property.co.uk A delightful cottage with south-facing private garden with incredible views over Oundle.