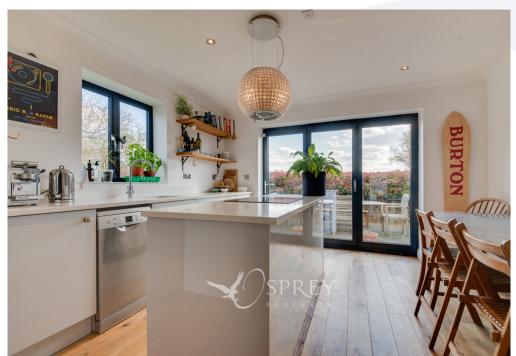

Accommodation on the ground floor consists of a characterful living room with wood-burner, a modern kitchen dining room with quartz work surfaces and island with Elica Star, Italian glitter ball extractor, utility and cloakroom. On the first floor there are two double bedrooms, one with built in wardrobes, a single bedroom and a stylish bathroom with double height ceiling. The main bedroom has a double height ceiling with French doors and glass Juliet balcony enjoying fabulous far reaching rural views across to Oundle.

To the side, a gravel driveway offers parking for 3 vehicles in front of the shed/workshop which was formally a garage ripe for converting to an Oak framed car port (stpp) or similar. The private garden has been well thought out with planted raised sleeper bed/s, a lawned area and two terraces, one entertaining space directly off the dining area with bifold doors. A hot and cold external shower allows for alfresco showering and post river swim wash downs.