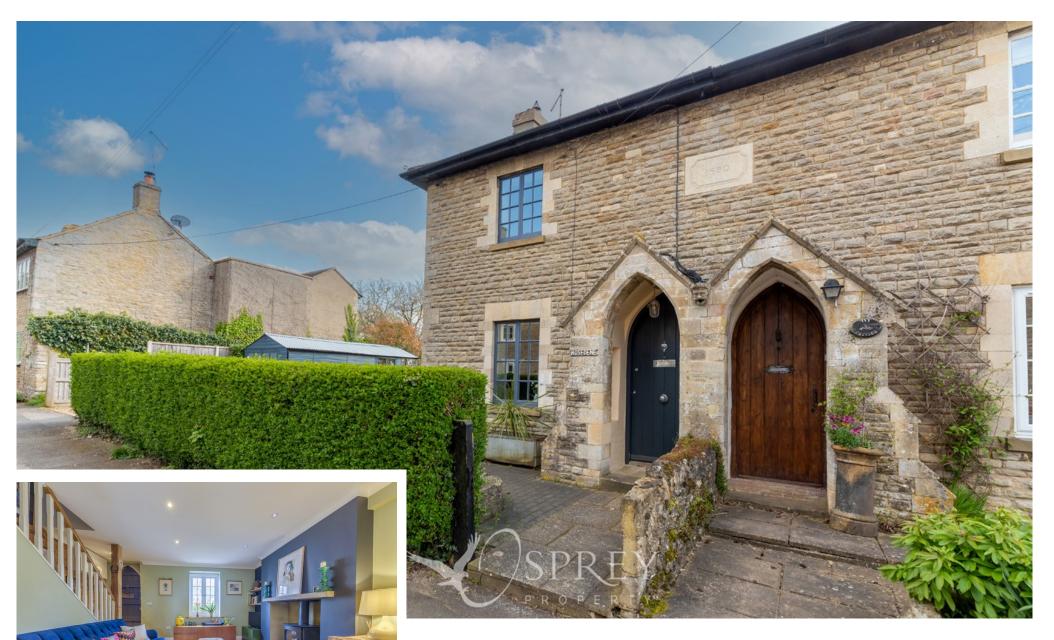

Main Street, Tansor £485,000

This delightful semi-detached stone property provides the perfect mix of character and contemporary elements. Enjoying enviable views of St Peter's Church Oundle, beyond the south facing garden, across open countryside. Rosedene was originally built in 1860 and has original Gothic arched front porch, with a two-storey rear extension and side porch created in 2016, that blends in superbly.

To the side, a gravel driveway offers parking for 3 vehicles in front of the shed/workshop which was formally a garage ripe for converting to an Oak framed car port (stpp) or similar. The private garden has been well thought out with planted raised sleeper bed/s, a lawned area and two terraces, one entertaining space directly off the dining area with bifold doors. A hot and cold external shower allows for alfresco showering and post river swim wash downs.