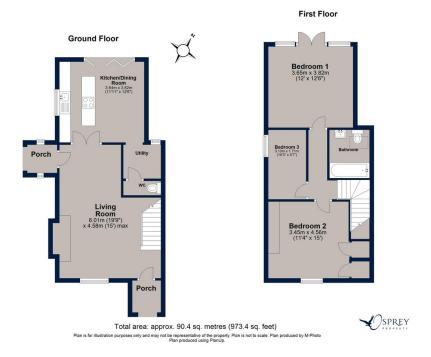

Accommodation on the ground floor consists of a characterful living room with wood-burner, a modern kitchen dining room with quartz work surfaces and island with Elica Star, Italian glitter ball extractor, utility and cloakroom. On the first floor there are two double bedrooms, one with built in wardrobes, a single bedroom and a stylish bathroom with double height ceiling. The main bedroom has a double height ceiling with French doors and glass Juliet balcony enjoying fabulous far reaching rural views across to Oundle.