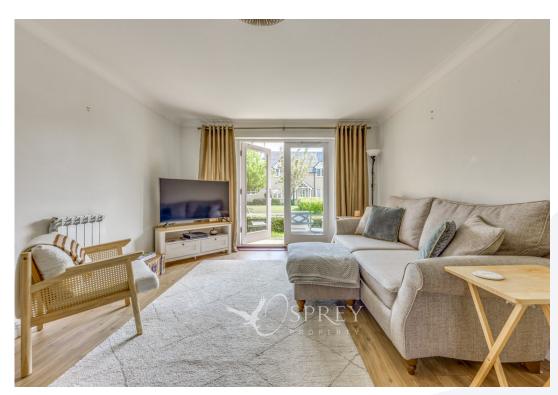

SPREY Kimblewick House, Barleythorpe

PROPERTY Asking Price Of £170,000 Asking Price Of £170,000

Situated just off Lands' End Way, within only a short walk into Oakham's historic market town centre, train station and local schools is the modern and extremely well-kept ground apartment. Being sold with NO ONWARD CHAIN this two-bedroom apartment would be ideal for a first-time buyer or a fantastic investment opportunity. Offering a well-designed layout the apartment offers a two double bedroom boasting built in storage, three-piece shower room, living room and kitchen. As you enter the apartments, the well-kept communal entrance hall provides access to the apartment. The block is accessed via a entry door system (or intercom directly at the apartment). As you enter the apartment, the entrance lobby gives access to the open plan living/kitchen area. The large light and airy living room sits to the rear, benefiting from French doors and to the front is a modern and well-kept kitchen which provides ample floor to wall base units, and window overlooking the font aspect. An inner lobby gains you access to, two double bedrooms. The principal bedroom benefits from double doors to the courtyard and built-in wardrobes and the second bedroom also benefits from built in wardrobes. To complete the apartment is a shower room with oversized walk-in shower.