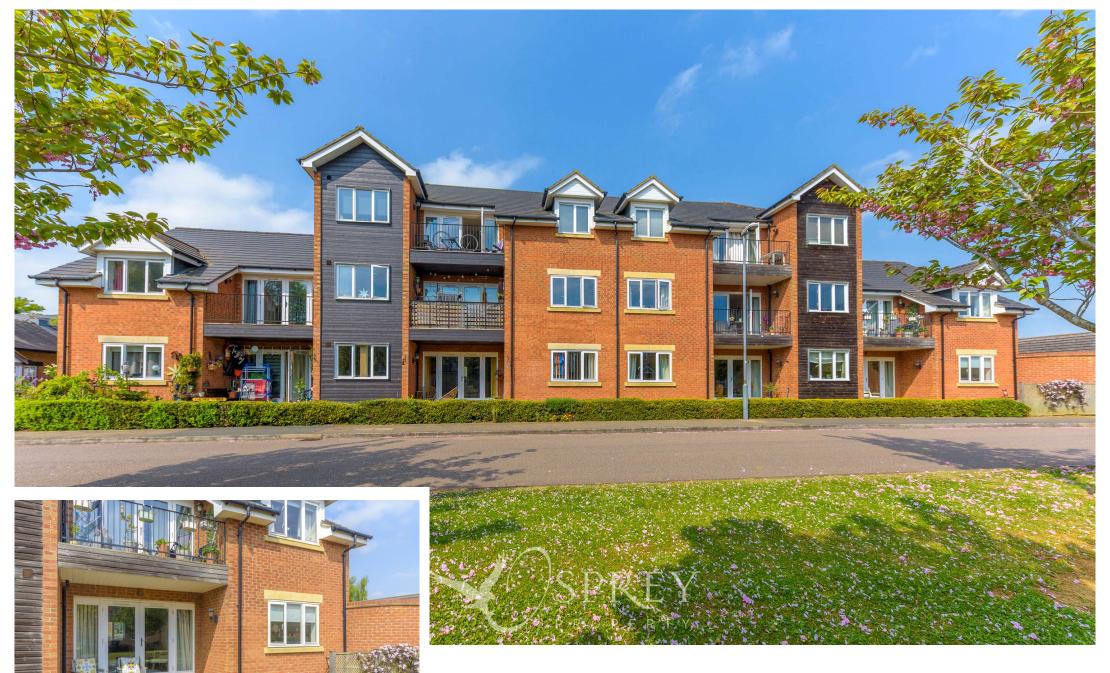

SPREY Kimblewick House, Barleythorpe

PROPERTY Asking Price Of £170,000 Asking Price Of £170,000

Situated just off Lands' End Way, within only a short walk into Oakham's historic market town centre, train station and local schools is the modern and extremely well-kept ground apartment. Being sold with NO ONWARD CHAIN this two-bedroom apartment would be ideal for a first-time buyer or a fantastic investment opportunity. Offering a well-designed layout the apartment offers a two double bedroom boasting built in storage, three-piece shower room, living room and kitchen. As you enter the apartments, the well-kept communal entrance hall provides access to the apartment. The block is accessed via a entry door system (or intercom directly at the apartment). As you enter the apartment, the entrance lobby gives access to the open plan living/kitchen area. The large light and airy living room sits to the rear, benefiting from French doors and to the front is a modern and well-kept kitchen which provides ample floor to wall base units, and window overlooking the font aspect. An inner lobby gains you access to, two double bedrooms. The principal bedroom benefits from double doors to the courtyard and built-in wardrobes and the second bedroom also benefits from built in wardrobes. To complete the apartment is a shower room with oversized walk-in shower.

## Kimblewick House, Barleythorpe