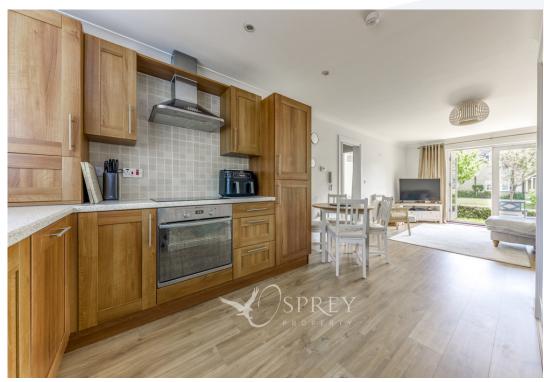

SPREY Kimblewick House, Barleythorpe

PROPERTY Asking Price Of £170,000 Asking Price Of £170,000

Situated just off Lands' End Way, within only a short walk into Oakham's historic market town centre, train station and local schools is the modern and extremely well-kept ground apartment. Being sold with NO ONWARD CHAIN this two-bedroom apartment would be ideal for a first-time buyer or a fantastic investment opportunity. Offering a well-designed layout the apartment offers a two double bedroom boasting built in storage, three-piece shower room, living room and kitchen. As you enter the apartments, the well-kept communal entrance hall provides access to the apartment. The block is accessed via a entry door system (or intercom directly at the apartment). As you enter the apartment, the entrance lobby gives access to the open plan living/kitchen area. The large light and airy living room sits to the rear, benefiting from French doors and to the front is a modern and well-kept kitchen which provides ample floor to wall base units, and window overlooking the font aspect. An inner lobby gains you access to, two double bedrooms. The principal bedroom benefits from double doors to the courtyard and built-in wardrobes and the second bedroom also benefits from built in wardrobes. To complete the apartment is a shower room with oversized walk-in shower.