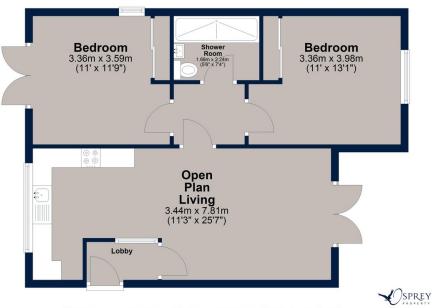

## **Ground Floor**

Approx. 60.0 sq. metres (645.9 sq. feet)

Total area: approx. 60.0 sq. metres (645.9 sq. feet)

Osprey Oakham

4 Burley Road
Oakham
Rutland LE15 6DH
01572 756675
oakham@osprey-property.co.uk