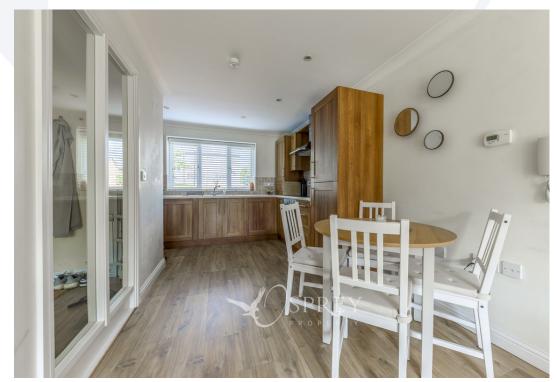

SPREY Kimblewick House, Barleythorpe

PROPERTY Asking Price Of £170,000 Asking Price Of £170,000

Situated just off Lands' End Way, within only a short walk into Oakham's historic market town centre, train station and local schools is the modern and extremely well-kept ground apartment. Being sold with NO ONWARD CHAIN this two-bedroom apartment would be ideal for a first-time buyer or a fantastic investment opportunity. Offering a well-designed layout the apartment offers a two double bedroom boasting built in storage, three-piece shower room, living room and kitchen. As you enter the apartments, the well-kept communal entrance hall provides access to the apartment. The block is accessed via a entry door system (or intercom directly at the apartment). As you enter the apartment, the entrance lobby gives access to the open plan living/kitchen area. The large light and airy living room sits to the rear, benefiting from French doors and to the front is a modern and well-kept kitchen which provides ample floor to wall base units, and window overlooking the font aspect. An inner lobby gains you access to, two double bedrooms. The principal bedroom benefits from double doors to the courtyard and built-in wardrobes and the second bedroom also benefits from built in wardrobes. To complete the apartment is a shower room with oversized walk-in shower.