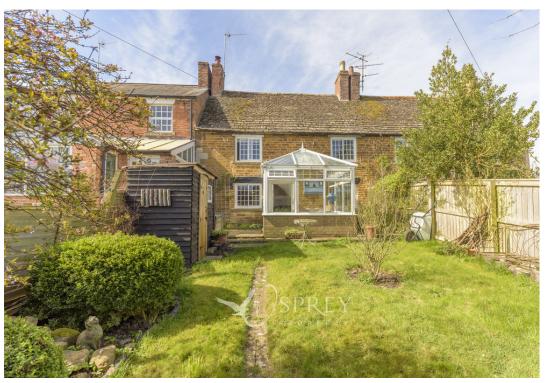

From the living room you climb the stairs and gain access to good sized landing, two double bedrooms and a single. To complete the accommodation is the family bathroom.

Outside you approach the cottage through the front garden there is a lovely cottage style garden, and seating area with a degree of privacy. The rear garden is mainly laid to lawn with a boarder of shrubs and surrounded by fencing. Available with No Forward Chain.