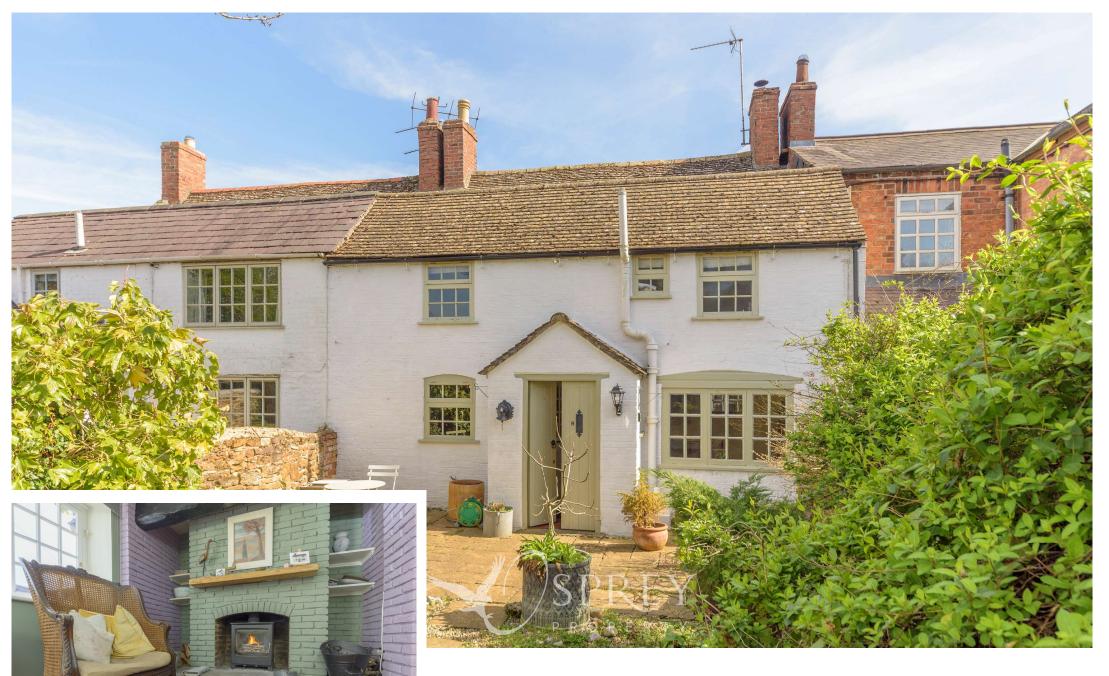

This cottage boast character throughout including beams and quarry tiled flooring. Nestled away within the village of Belton in Rutland. Which is located within easy reach of Oakham, Uppingham and Leicester.

From the living room you climb the stairs and gain access to good sized landing, two double bedrooms and a single. To complete the accommodation is the family bathroom.

Outside you approach the cottage through the front garden there is a lovely cottage style garden, and seating area with a degree of privacy. The rear garden is mainly laid to lawn with a boarder of shrubs and surrounded by fencing. Available with No Forward Chain.