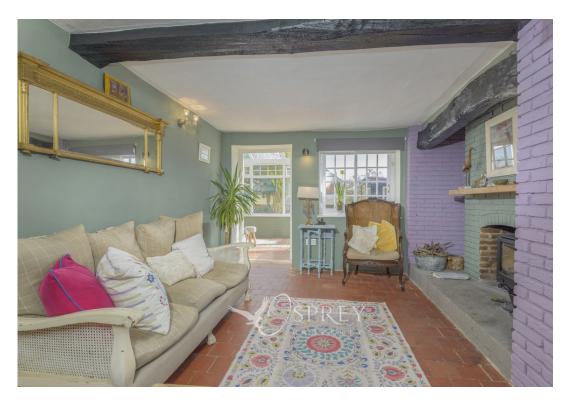

On entering the cottage, you are greeted with a shaker style kitchen with plenty of storage, and spaces for white good, along with an area for breakfast table. You then have access to the living room, with a cosy log burner, and stairs to the first-floor landing. Off the living room is access to the conservatory and dining room and views to the garden.