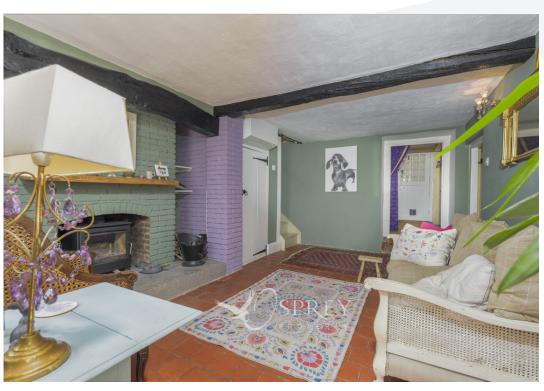

On entering the cottage, you are greeted with a shaker style kitchen with plenty of storage, and spaces for white good, along with an area for breakfast table. You then have access to the living room, with a cosy log burner, and stairs to the first-floor landing. Off the living room is access to the conservatory and dining room and views to the garden.