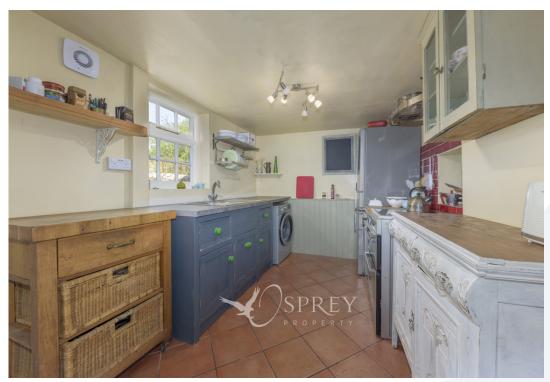

On entering the cottage, you are greeted with a shaker style kitchen with plenty of storage, and spaces for white good, along with an area for breakfast table. You then have access to the living room, with a cosy log burner, and stairs to the first-floor landing. Off the living room is access to the conservatory and dining room and views to the garden.