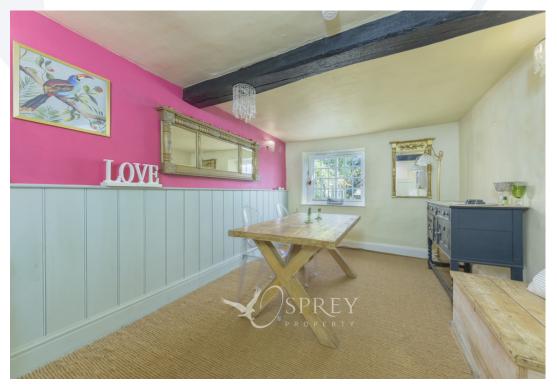

On entering the cottage, you are greeted with a shaker style kitchen with plenty of storage, and spaces for white good, along with an area for breakfast table. You then have access to the living room, with a cosy log burner, and stairs to the first-floor landing. Off the living room is access to the conservatory and dining room and views to the garden.