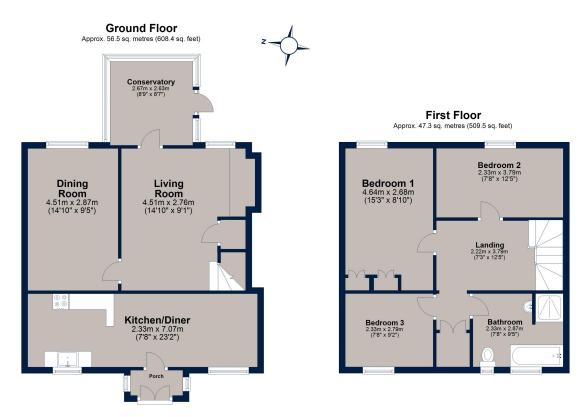

# Loddington Lane, Belton in Rutland

Total area: approx. 103.9 sq. metres (1117.9 sq. feet)

This cottage boast character throughout including beams and quarry tiled flooring. Nestled away within the village of Belton in Rutland. Which is located within easy reach of Oakham, Uppingham and Leicester.

On entering the cottage, you are greeted with a shaker style kitchen with plenty of storage, and spaces for white good, along with an area for breakfast table. You then have access to the living room, with a cosy log burner, and stairs to the first-floor landing. Off the living room is access to the conservatory and dining room and views to the garden.

From the living room you climb the stairs and gain access to good sized landing, two double bedrooms and a single. To complete the accommodation is the family bathroom.

Outside you approach the cottage through the front garden there is a lovely cottage style garden, and seating area with a degree of privacy. The rear garden is mainly laid to lawn with a boarder of shrubs and surrounded by fencing. Available with No Forward Chain.