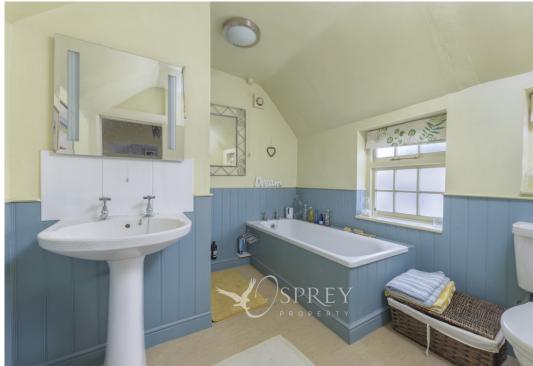

From the living room you climb the stairs and gain access to good sized landing, two double bedrooms and a single. To complete the accommodation is the family bathroom.

Outside you approach the cottage through the front garden there is a lovely cottage style garden, and seating area with a degree of privacy. The rear garden is mainly laid to lawn with a boarder of shrubs and surrounded by fencing. Available with No Forward Chain.